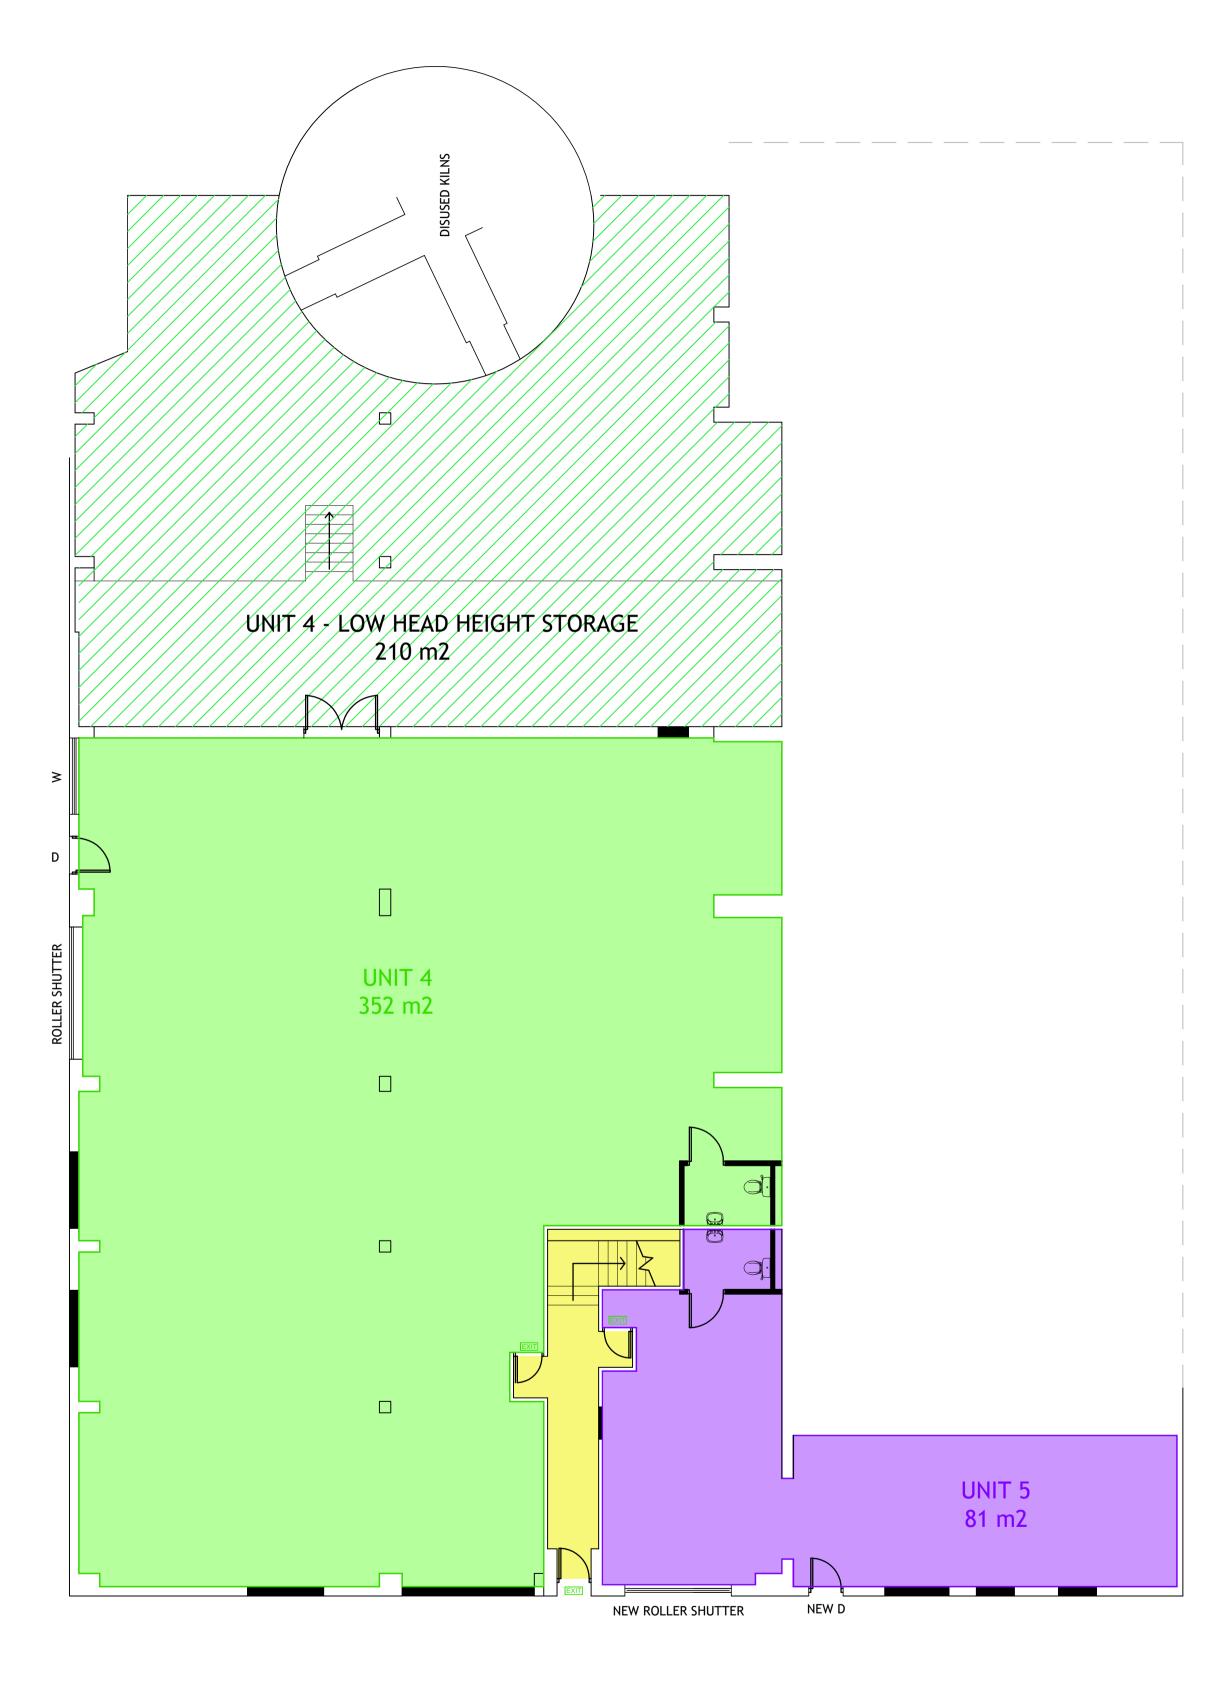

ROLLER SHUTTER ▔╞≡≡≡≡≡≡≡≡<del></del> UNIT 2 UNIT 1 258 m2 473 m2 UNIT 3 320 m2 PROPOSED UPPER GROUND FLOOR PLAN

ROLLER SHUTTER

CHECK ALL DIMENSIONS ON SITE PRIOR TO WORK COMMENCING
CONTRACTOR TO REPORT ANY DISCREPANCIES TO ELDER LESTER ARCHITECTS
ORDINANCE SURVEY DATA IS USED ON ELDER LESTER DRAWINGS, ELDER LESTER IS NOT RESPONSIBLE FOR THE ACCURACY OF DIMENSIONS RELATING TO ORDINANCE SURVEY DATA OR THAT OUTSIDE OF INSERTED TOPOGRAPHIC SURVEY INFORMATION
WORK WITHIN THE CONSTRUCTION (DESIGN & MANAGEMENT) REGULATIONS 2015 IS NOT TO START UNTIL A HEALTH & SAFETY PLAN HAS BEEN PRODUCED (BY OTHERS)
THIS DRAWING IS FOR USE BY THE CLIENT ONLY AND FOR THE LOCATION SPECIFIED. COPYRIGHT & ANY DESIGNS THEREIN ARE THE PROPERTY OF ELDER LESTER ARCHITECTS & MUST NOT BE COPIED WITHOUT WRITTEN AGREEMENT