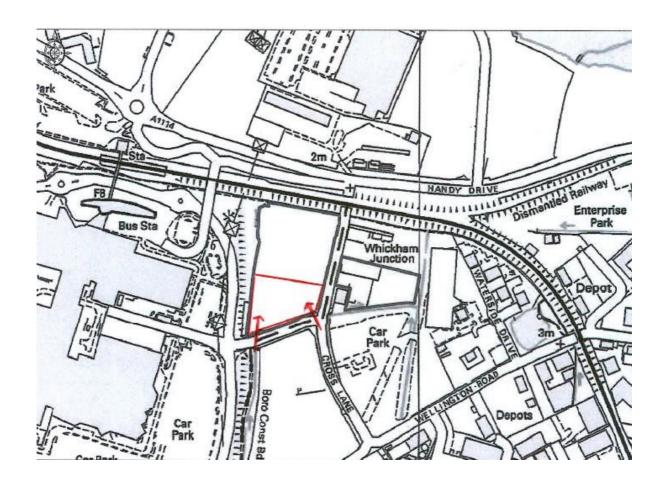

The site is fenced and secure with two access directly off Cross Lane which would allow the site to be split or could provide an in and an out one-way system for a single occupier.

#### Site Area

The site is shown hatched red on the aerial photograph and extends to approximately two acres.

Consideration would be given to splitting the site into two 1-acre plots.