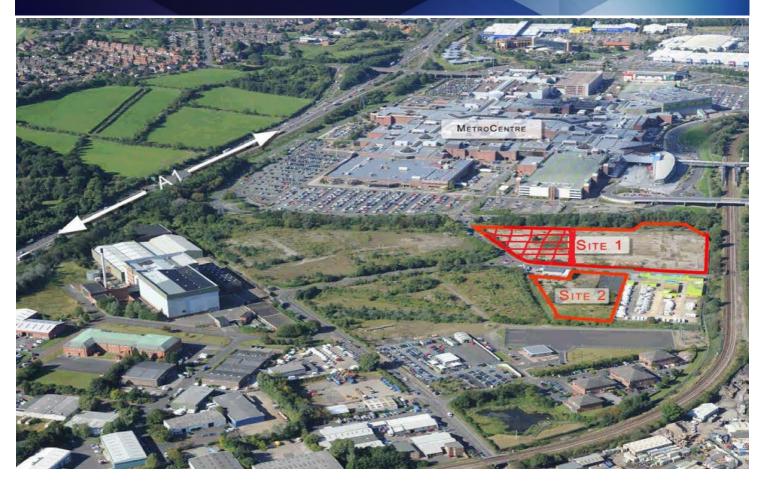

# Cross Lane Dunston NE27 0QF

- Two acres fenced hardstanding.
- Shown hatched on aerial above.
- May split into acre plots.
- Prominent site close to Metro Centre.
- Excellent access to A1(M).
- Close to public transport hub.

#### Location

The site is located on Cross Lane to the east of the Gateshead MetroCentre, one of the UK's largest out-of-town shopping centres. This location provides excellent access to the MetroCentre Rail & Bus Interchange which is situated just to the west of the site.

Access to the A1(M) is provided via the A694 and the A1114 Handy Drive with the A1 junction being approximately 1 mile to the west of the site.

Newcastle city centre is approximately 2.5 miles to the north and Newcastle International Airport approximately 12 miles to the north-west.

#### Site Area

The site is shown hatched red on the aerial photograph and extends to approximately two acres.

Consideration would be given to splitting the site into two 1-acre plots.