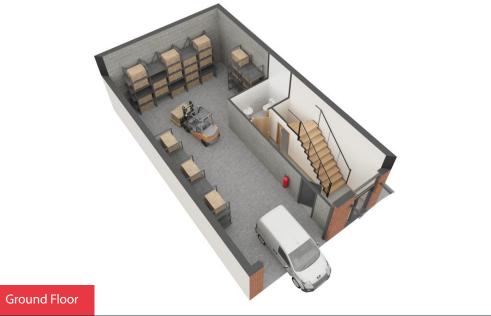

#### **DESCRIPTION**

The new estate comprises of 8 hybrid units available which are a new concept in industrial units. They are of brick and block construction with a concrete tiled roof. They are 2-storey and comprise of a ground floor warehouse of 830 sq ft and a first-floor store or office which is 720 sq ft.

The units are finished to a very high standard. They are constructed from a steel frame and insulated cladded system, they have a high eaves height and electric roller shutter doors.

The properties have an electric roller shutter door, toilet and kitchen facilities and again the units are all finished to a very high standard.