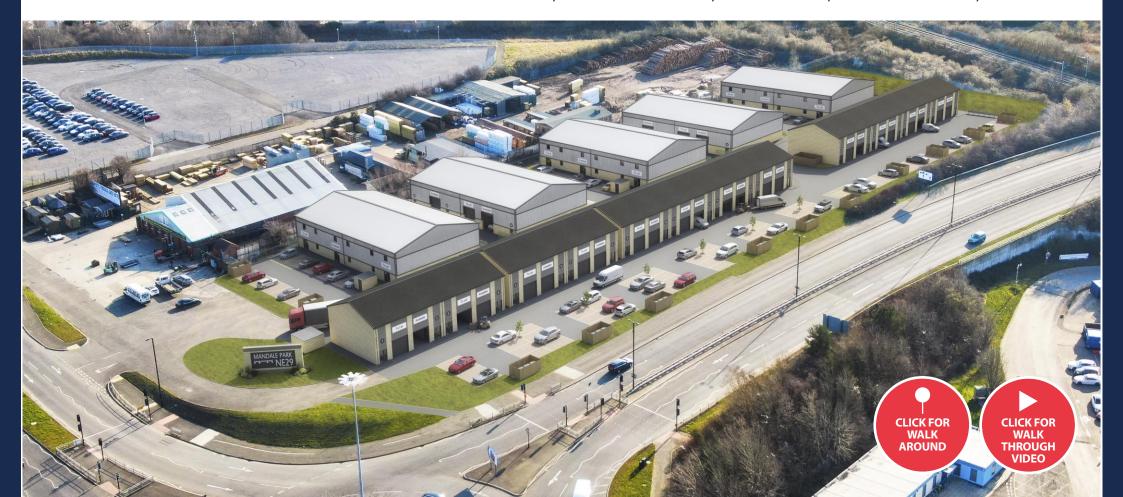

# 8 HyBrid Units 2 Storey at 1,550 sq ft each

MANDALE PARK NE29 7SH, WALLSEND ROAD, PERCY MAIN, NORTH SHIELDS, NE29 7SH

## **Mandale Park NE29**

WALLS END ROAD, PERCY MAIN, NORTH SHIELDS, NE29 7SH

#### LOCATION

Mandale Park NE29 is located just off Wallsend Road and is in close proximity to the A19 junction which abuts the well-established Tyne Tunnel Industrial Estate. Access to the estate is via the A193 which in turn provides direct access to the A19.

#### **DESCRIPTION**

The new estate comprises of 8 hybrid units available which are a new concept in industrial units. They are of brick and block construction with a concrete tiled roof. They are 2-storey and comprise of a ground floor warehouse of 830 sq ft and a first-floor store or office which is 720 sq ft.