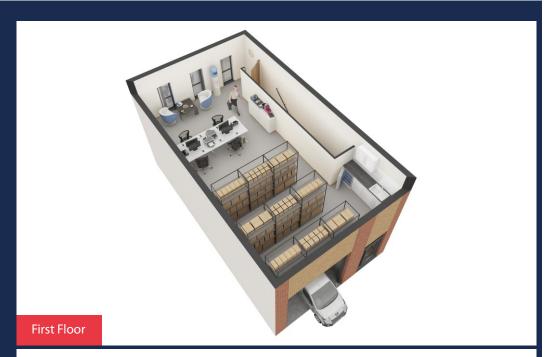

#### **DESCRIPTION**

The new estate comprises of 8 hybrid units available which are a new concept in industrial units. They are of brick and block construction with a concrete tiled roof. They are 2-storey and comprise of a ground floor warehouse of 830 sq ft and a first-floor store or office which is 720 sq ft.

The units are finished to a very high standard. They are constructed from a steel frame and insulated cladded system, they have a high eaves height and electric roller shutter doors.

The properties have an electric roller shutter door, toilet and kitchen facilities and again the units are all finished to a very high standard.