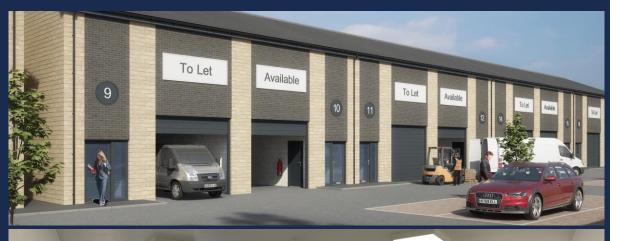

#### **DESCRIPTION**

The new estate comprises of 8 hybrid units available which are a new concept in industrial units. They are of brick and block construction with a concrete tiled roof. They are 2-storey and comprise of a ground floor warehouse of 830 sq ft and a first-floor store or office which is 720 sq ft.

The units are finished to a very high standard. They are constructed from a steel frame and insulated cladded system, they have a high eaves height and electric roller shutter doors.

The properties have an electric roller shutter door, toilet and kitchen facilities and again the units are all finished to a very high standard.

### ACCOMMODATION

| Unit | Ground<br>Sq Ft | First<br>Sq Ft | No of<br>Floors | Annual<br>Insurance | Service<br>Charge | Annual<br>Rent | Availabi <b>i</b> ty |
|------|-----------------|----------------|-----------------|---------------------|-------------------|----------------|----------------------|
| 18   | 830             | 720            | 2               | £295                | £445              | £18,000        |                      |
| 19   | 830             | 720            | 2               | £295                | £445              | £18,000        |                      |
| 20   | 830             | 720            | 2               | £295                | £445              | £18,000        |                      |
| 21   | 830             | 720            | 2               | £295                | £445              | £18,000        |                      |
| 22   | 830             | 720            | 2               | £295                | £445              | £18,000        |                      |
| 23   | 830             | 720            | 2               | £295                | £445              | £18,000        |                      |
| 24   | 830             | 720            | 2               | £295                | £445              | £18,000        |                      |
| 25   | 830             | 720            | 2               | £295                | £445              | £18,000        |                      |