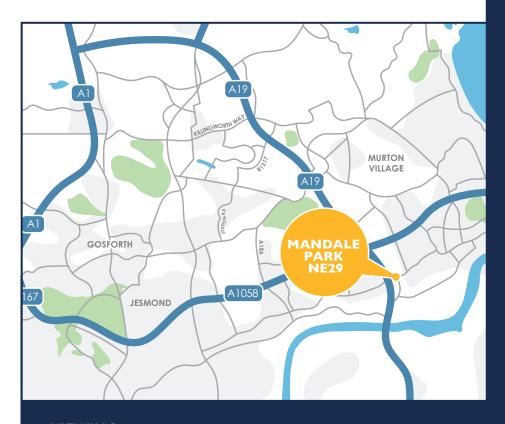

#### LOCATION

Mandale Park NE29 is located just off Wallsend Road and is in close proximity to the A19 junction which abuts the well-established Tyne Tunnel Industrial Estate. Access to the estate is via the A193 which in turn provides direct access to the A19.

The estate provides over 2.5 million sq ft of industrial, business, and commercial space.