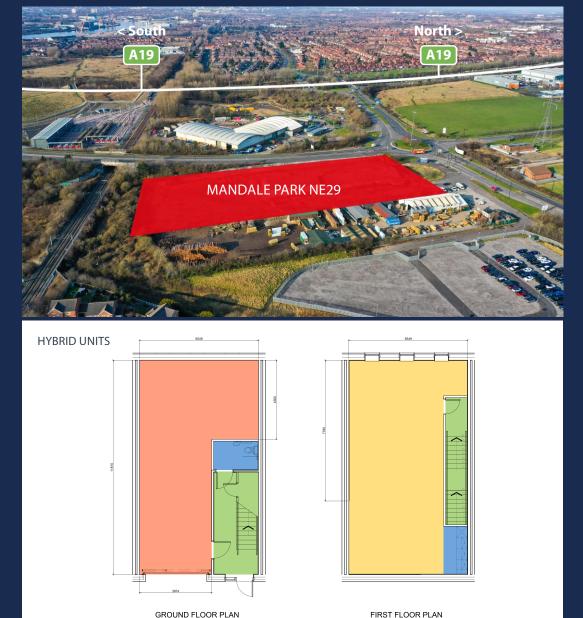

#### **DESCRIPTION**

The new estate comprises of 8 hybrid units available which are a new concept in industrial units. They are of brick and block construction with a concrete tiled roof. They are 2-storey and comprise of a ground floor warehouse of 830 sq ft and a first-floor store or office which is 720 sq ft.

## **HYBRID UNITS**

### ACCOMMODATION

| Unit | Ground<br>Sq Ft | First<br>Sq Ft | No of<br>Floors | Annual<br>Insurance | Service<br>Charge | Annual<br>Rent | Availabi <b>i</b> ty |
|------|-----------------|----------------|-----------------|---------------------|-------------------|----------------|----------------------|
| 18   | 830             | 720            | 2               | £295                | £445              | £18,000        |                      |
| 19   | 830             | 720            | 2               | £295                | £445              | £18,000        |                      |
| 20   | 830             | 720            | 2               | £295                | £445              | £18,000        |                      |
| 21   | 830             | 720            | 2               | £295                | £445              | £18,000        |                      |
| 22   | 830             | 720            | 2               | £295                | £445              | £18,000        |                      |
| 23   | 830             | 720            | 2               | £295                | £445              | £18,000        |                      |
| 24   | 830             | 720            | 2               | £295                | £445              | £18,000        |                      |
| 25   | 830             | 720            | 2               | £295                | £445              | £18,000        |                      |