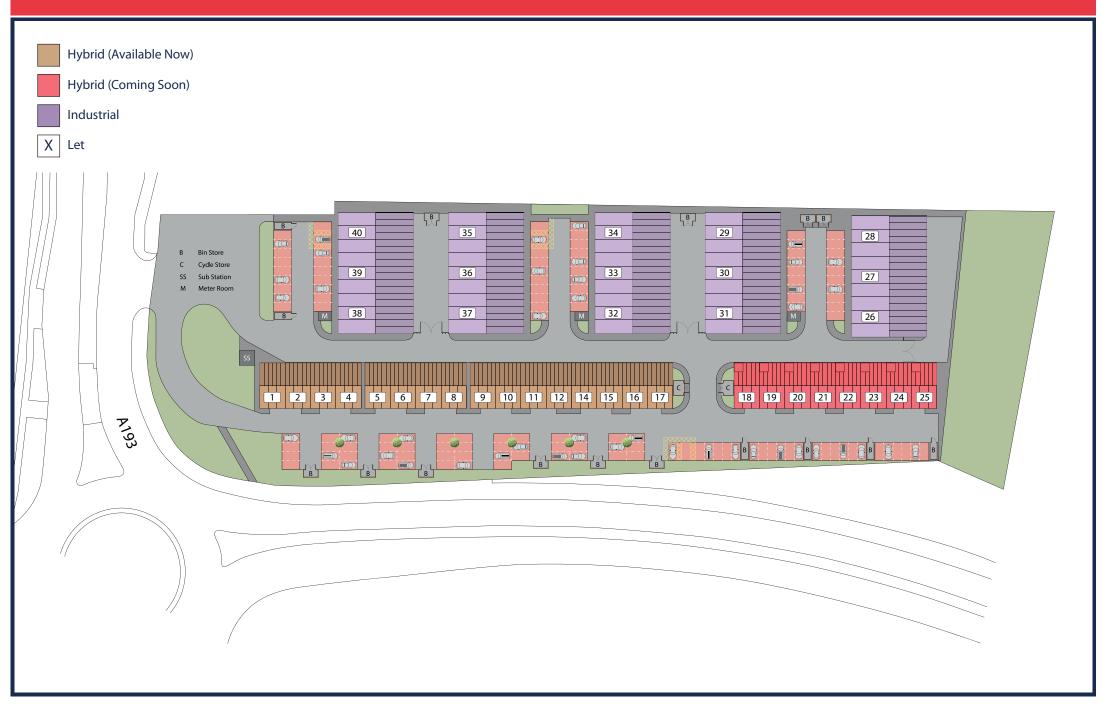

## **HYBRID UNITS**

### ACCOMMODATION

| Unit | Ground<br>Sq Ft | First<br>Sq Ft | No of<br>Floors | Annual<br>Insurance | Service<br>Charge | Annual<br>Rent | Availabi <b>i</b> ty |
|------|-----------------|----------------|-----------------|---------------------|-------------------|----------------|----------------------|
| 18   | 830             | 720            | 2               | £295                | £445              | £18,000        |                      |
| 19   | 830             | 720            | 2               | £295                | £445              | £18,000        |                      |
| 20   | 830             | 720            | 2               | £295                | £445              | £18,000        |                      |
| 21   | 830             | 720            | 2               | £295                | £445              | £18,000        |                      |
| 22   | 830             | 720            | 2               | £295                | £445              | £18,000        |                      |
| 23   | 830             | 720            | 2               | £295                | £445              | £18,000        |                      |
| 24   | 830             | 720            | 2               | £295                | £445              | £18,000        |                      |
| 25   | 830             | 720            | 2               | £295                | £445              | £18,000        |                      |