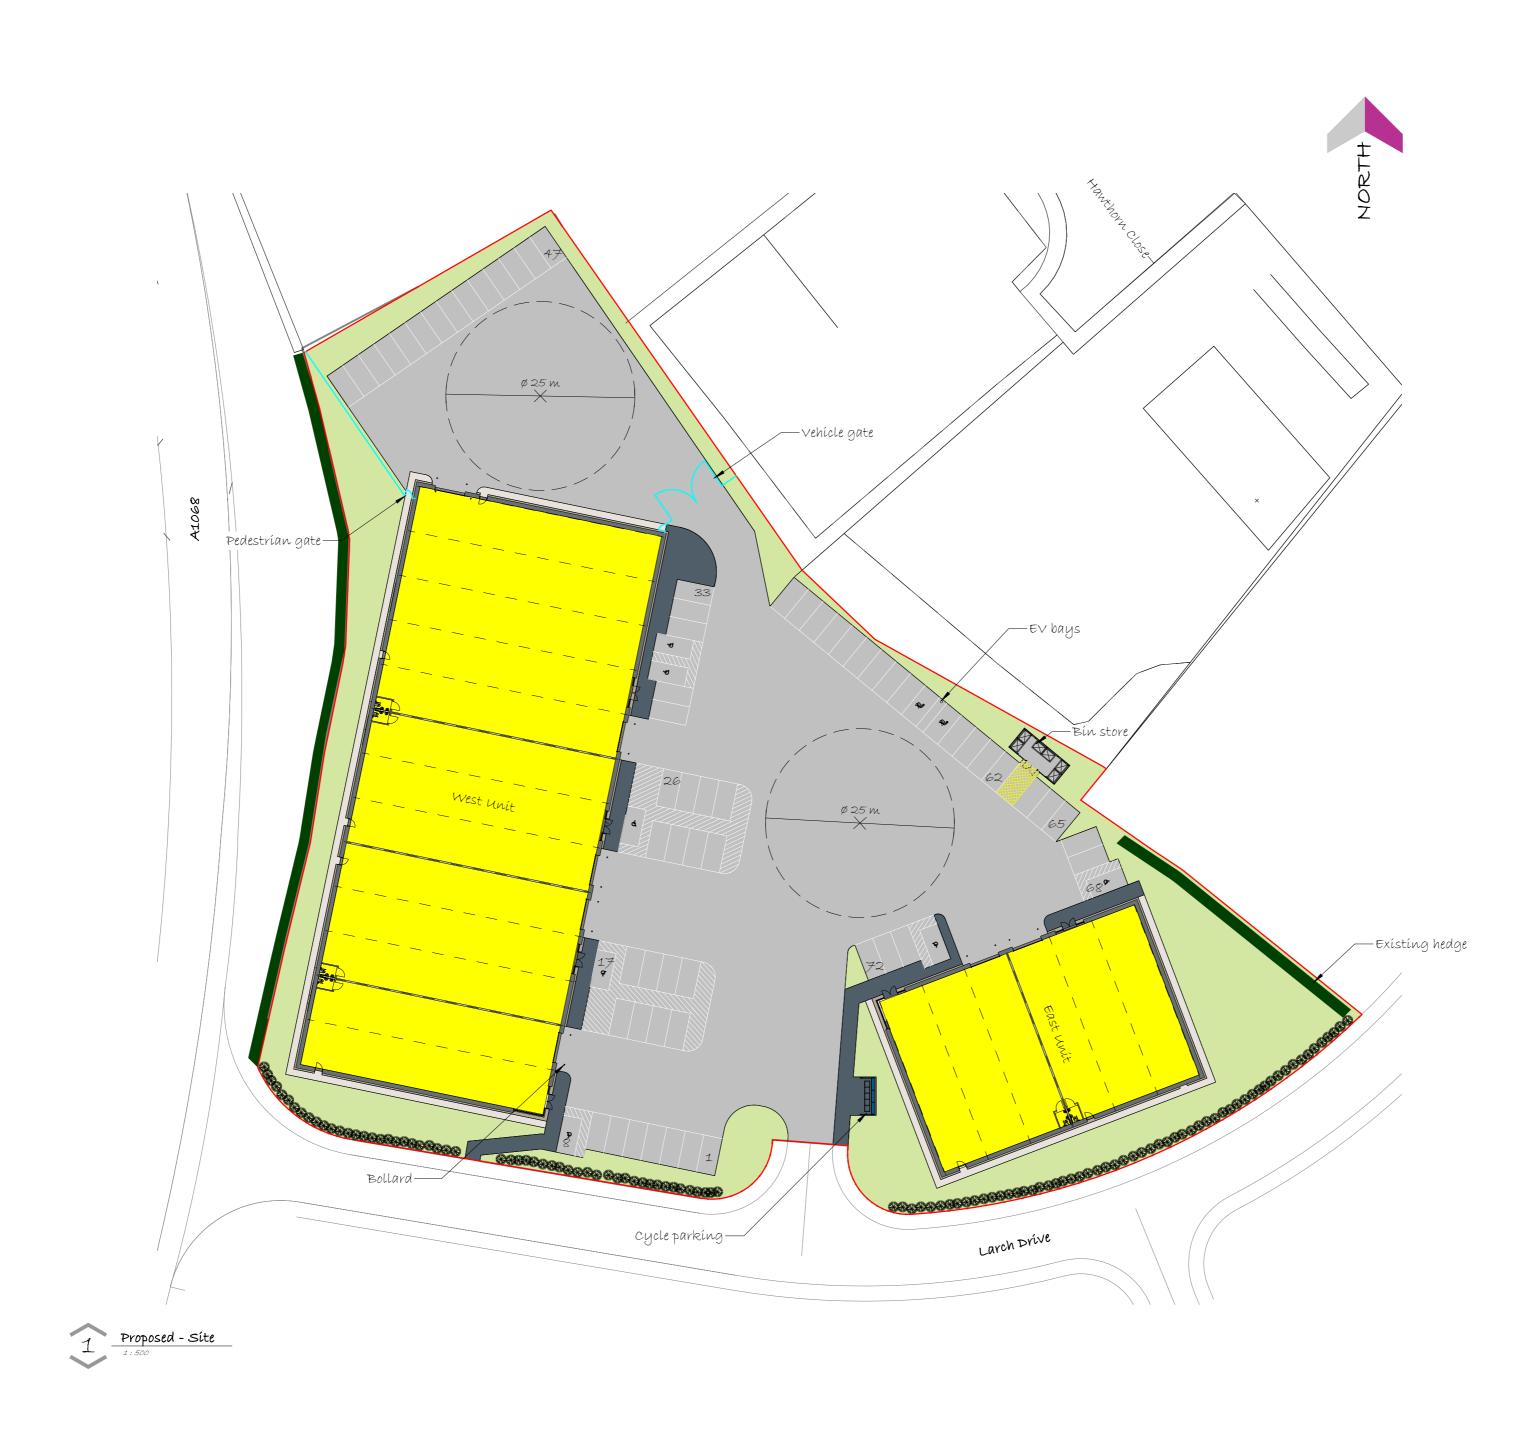

## <u>Síte Notes</u>

Total síte area:

Síte densíty:

Car parking:

•

Cars:

Accessíble

1.06ha (2.63acres)

3,417m² (36,780ft²)

3,604m² (38,795ft²)

 West unit GIA area:
 2,547m² (27,415ft²)

 West unit footprint/GEA area:
 2,668m² (28,720ft²)

East Unit GIA area: 870m² (9,365ft²) East Unit footprint/GEA area: 936m² (10,075ft²)

Total GIA area: Total footprint/GEA area:

| Ŧ | 2 spaces |
|---|----------|
|---|----------|

34%

6

63

チ

Electric vehicles: 2

Operational:

Cycle parkíng: 12