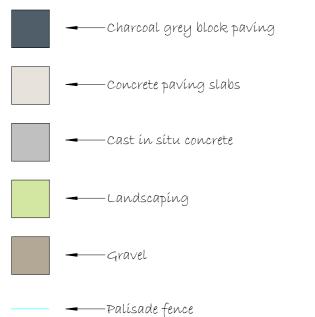

## <u>Surface Fínísh Legend</u>

|                 |                                              | Esta          | tes        |                         |  |
|-----------------|----------------------------------------------|---------------|------------|-------------------------|--|
| Project:        | Trade Park<br>Lionheart, Alnwick, NE66 2BR   |               |            |                         |  |
| Drawing T       | itle:                                        |               |            |                         |  |
|                 | Pro                                          | oposed Sit    | е          |                         |  |
| Drawing<br>Ref: | Project Originator Volu                      | me Level Type | Role Numbe | er Suitability Revision |  |
|                 | 2795 - SHA - SI - 00 - DR - A - 0102 - PR R6 |               |            |                         |  |
| Scale:          |                                              | By:           | Ckd:       | Date:                   |  |
|                 | 1 : 500 @ A2                                 | JP            | LB         | Mar '21                 |  |