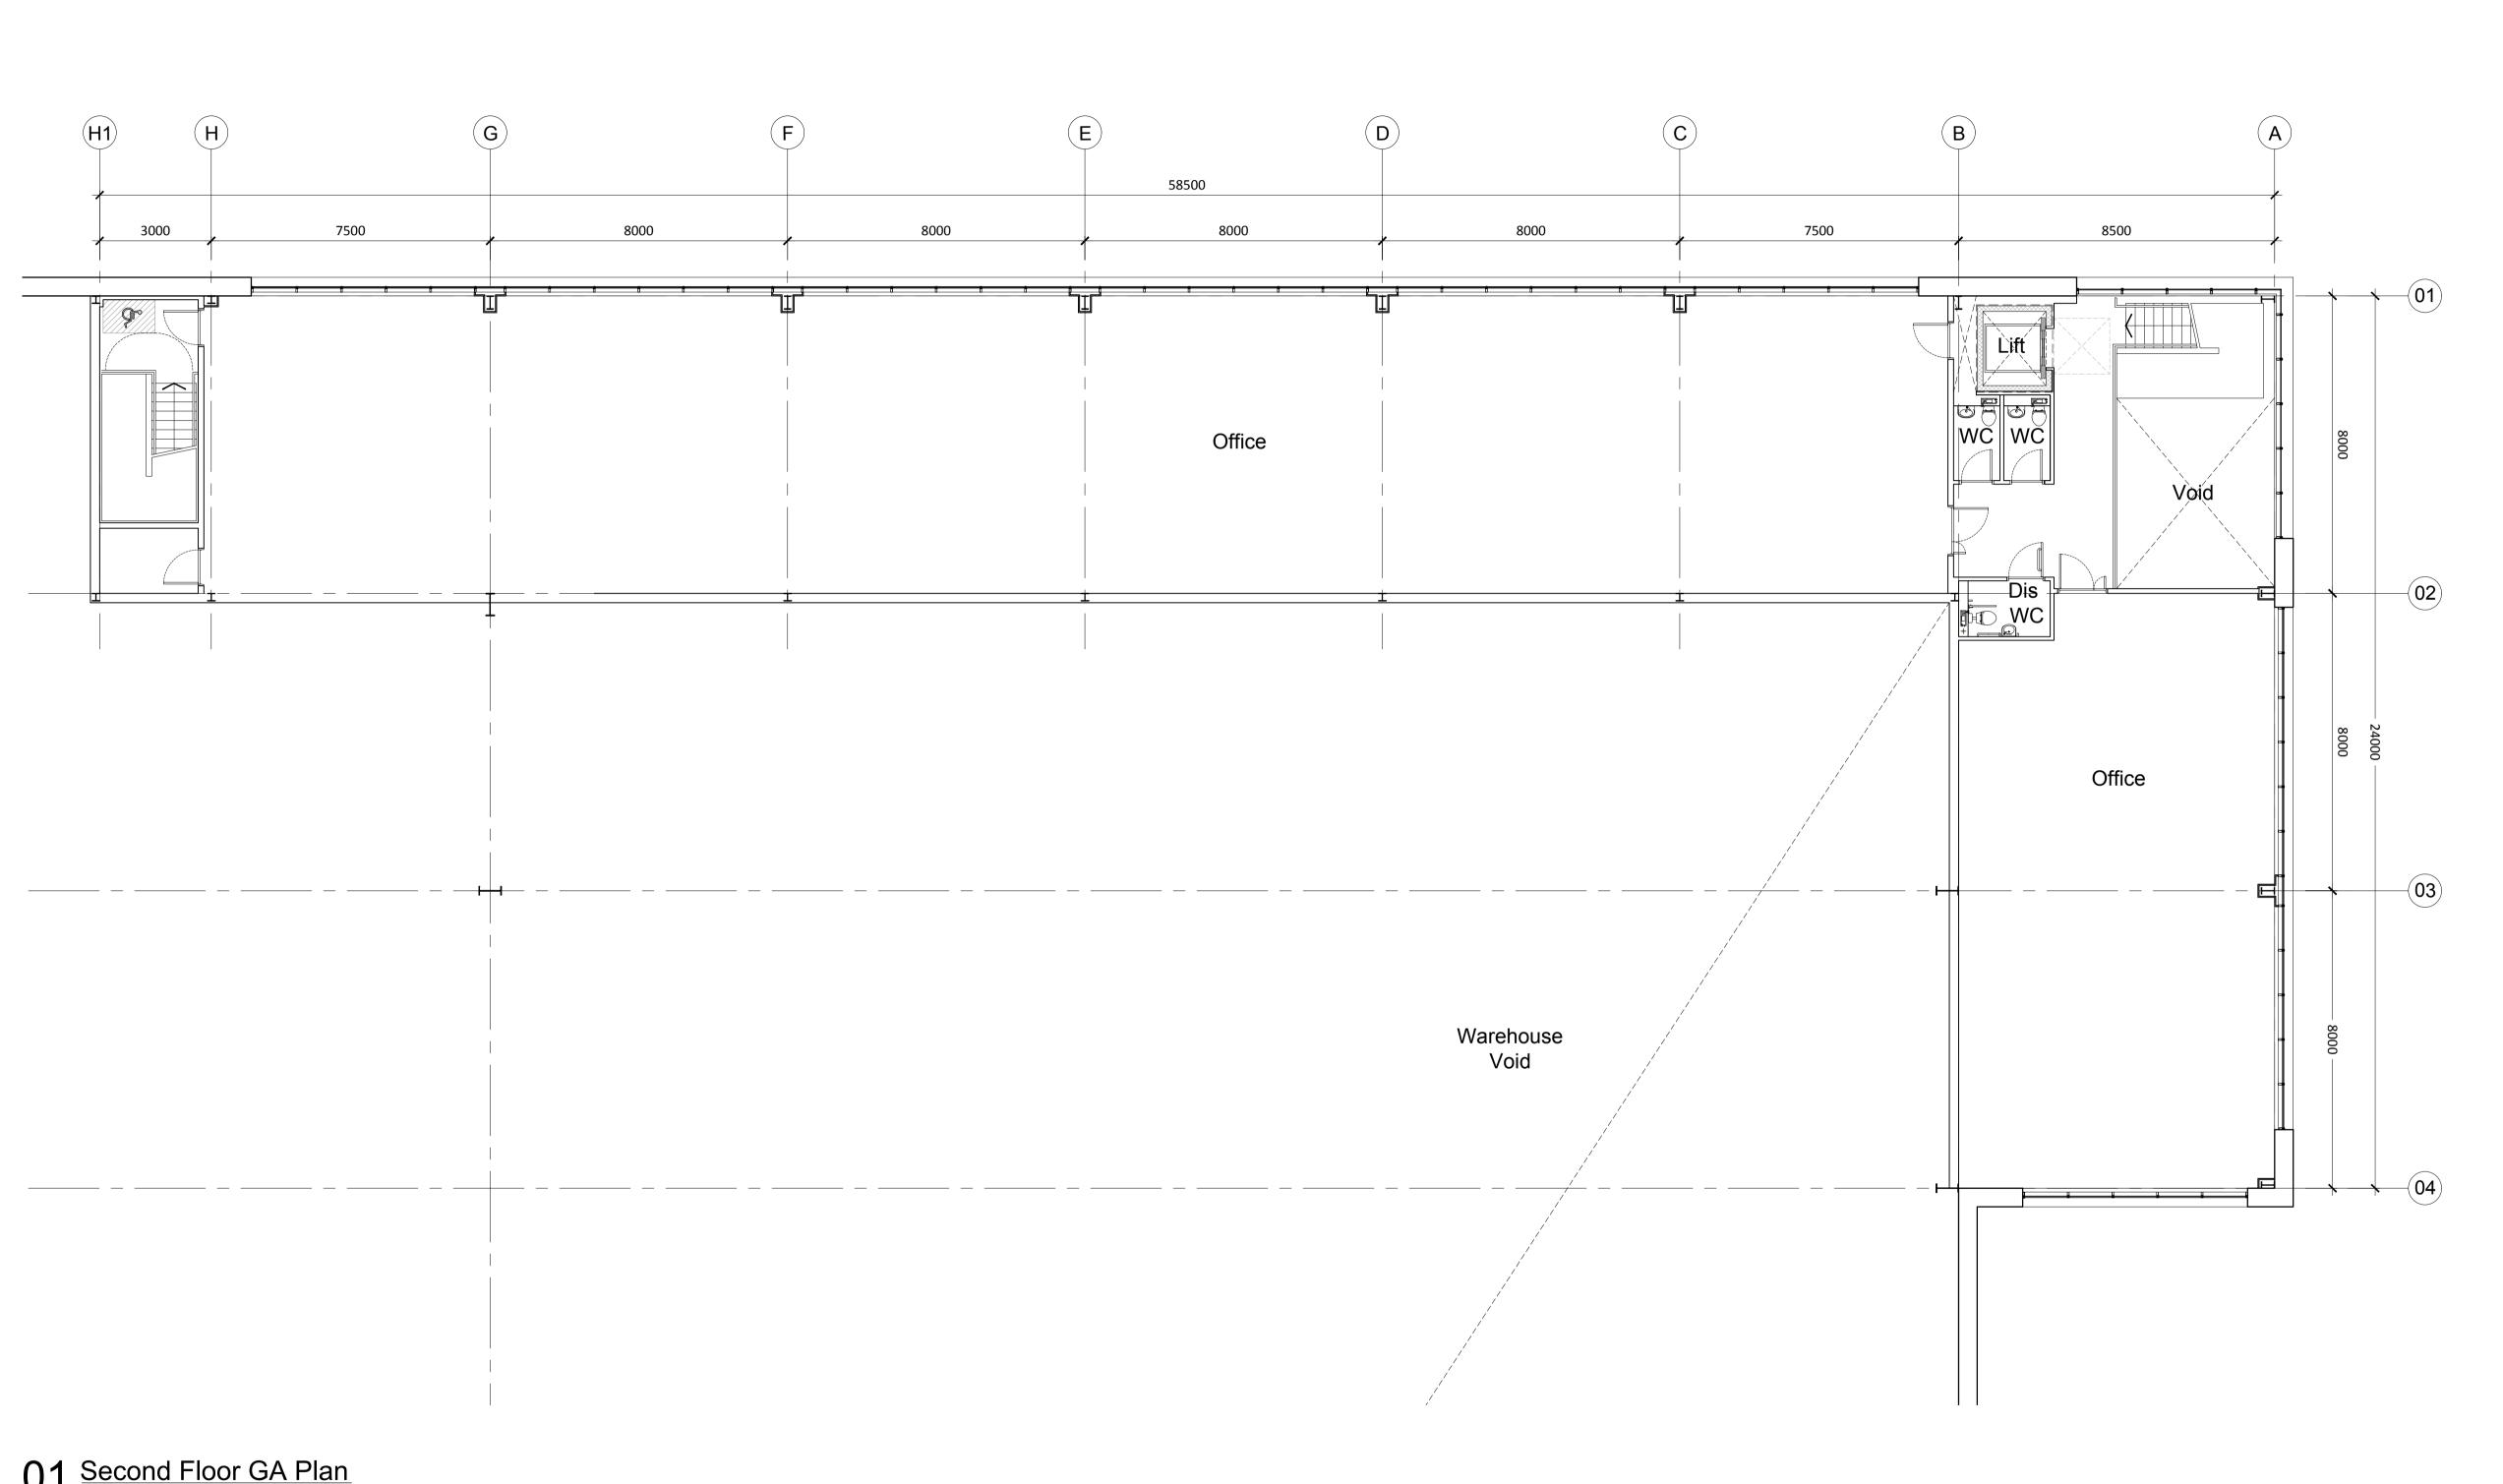

Disclaimer: Subject to survey.

01 Second Floor GA Plan

| Nev. Notes. |          |     | Date. | DWII. IS |
|-------------|----------|-----|-------|----------|
| SCALE       | innennes |     | 4     | <b>N</b> |
| 0 1 2       | 5        | 10m |       |          |

## hale

ARCHITECTURE | DESIGN MANAGEMENT 198a Providence Square, Jacob Street, London, SE1 2DZ

Hillthorn Business Park

Sunderland

Drawing Title: Proposed Unit 1 Second Floor GA Plan

Scale @ A1/A3: 20063 1:100