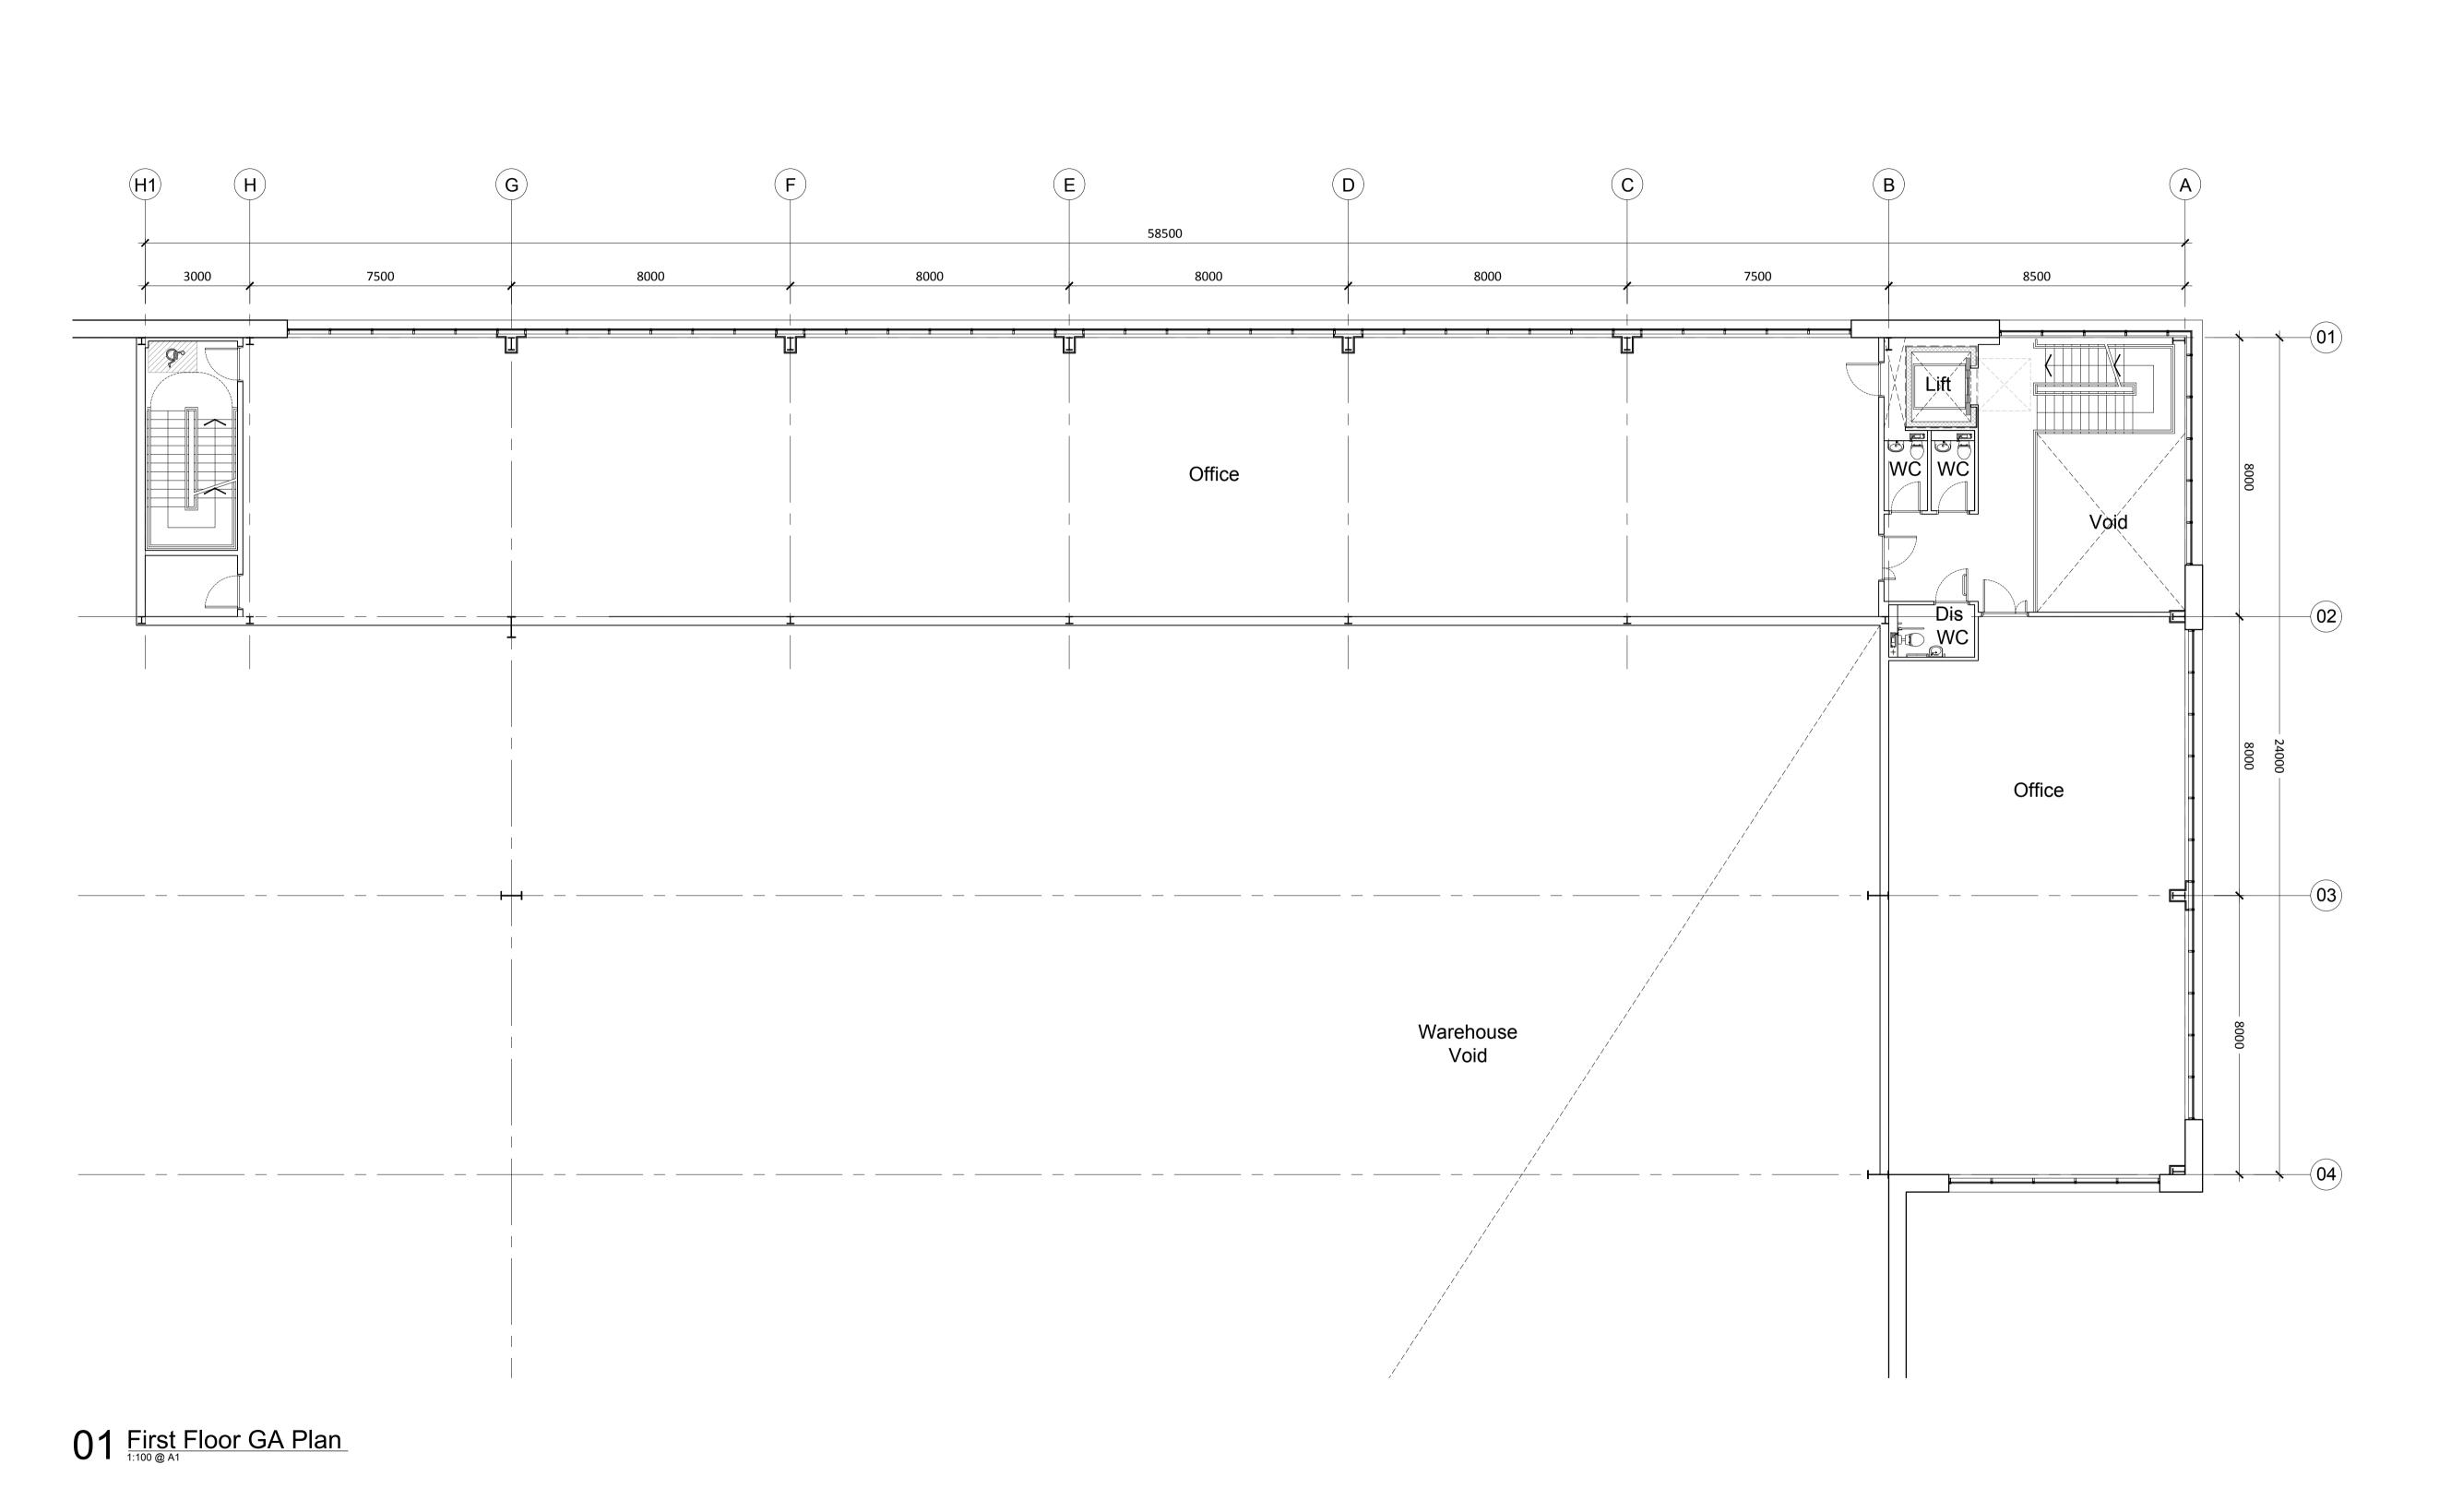

Revision:

Key GIA 124,250 ft<sup>2</sup> Unit 1 Warehouse (Incl. GF undercroft) 111,850 ft<sup>2</sup> Office (1st Floor only) 6,200 ft<sup>2</sup> 6,200 ft<sup>2</sup> Office (2nd Floor only) Car Parking 117 00 First Issue 14.12.20 CR HA Legal & Sunderland
General City Council
MARICK hale ARCHITECTURE | DESIGN MANAGEMENT 198a Providence Square, Jacob Street, London, SE1 2DZ Hillthorn Business Park Sunderland Drawing Title: Proposed Unit 1 First Floor GA Plan Scale @ A1/A3: 20063 1:100 Drawing No: 20063-PL012 Revision: