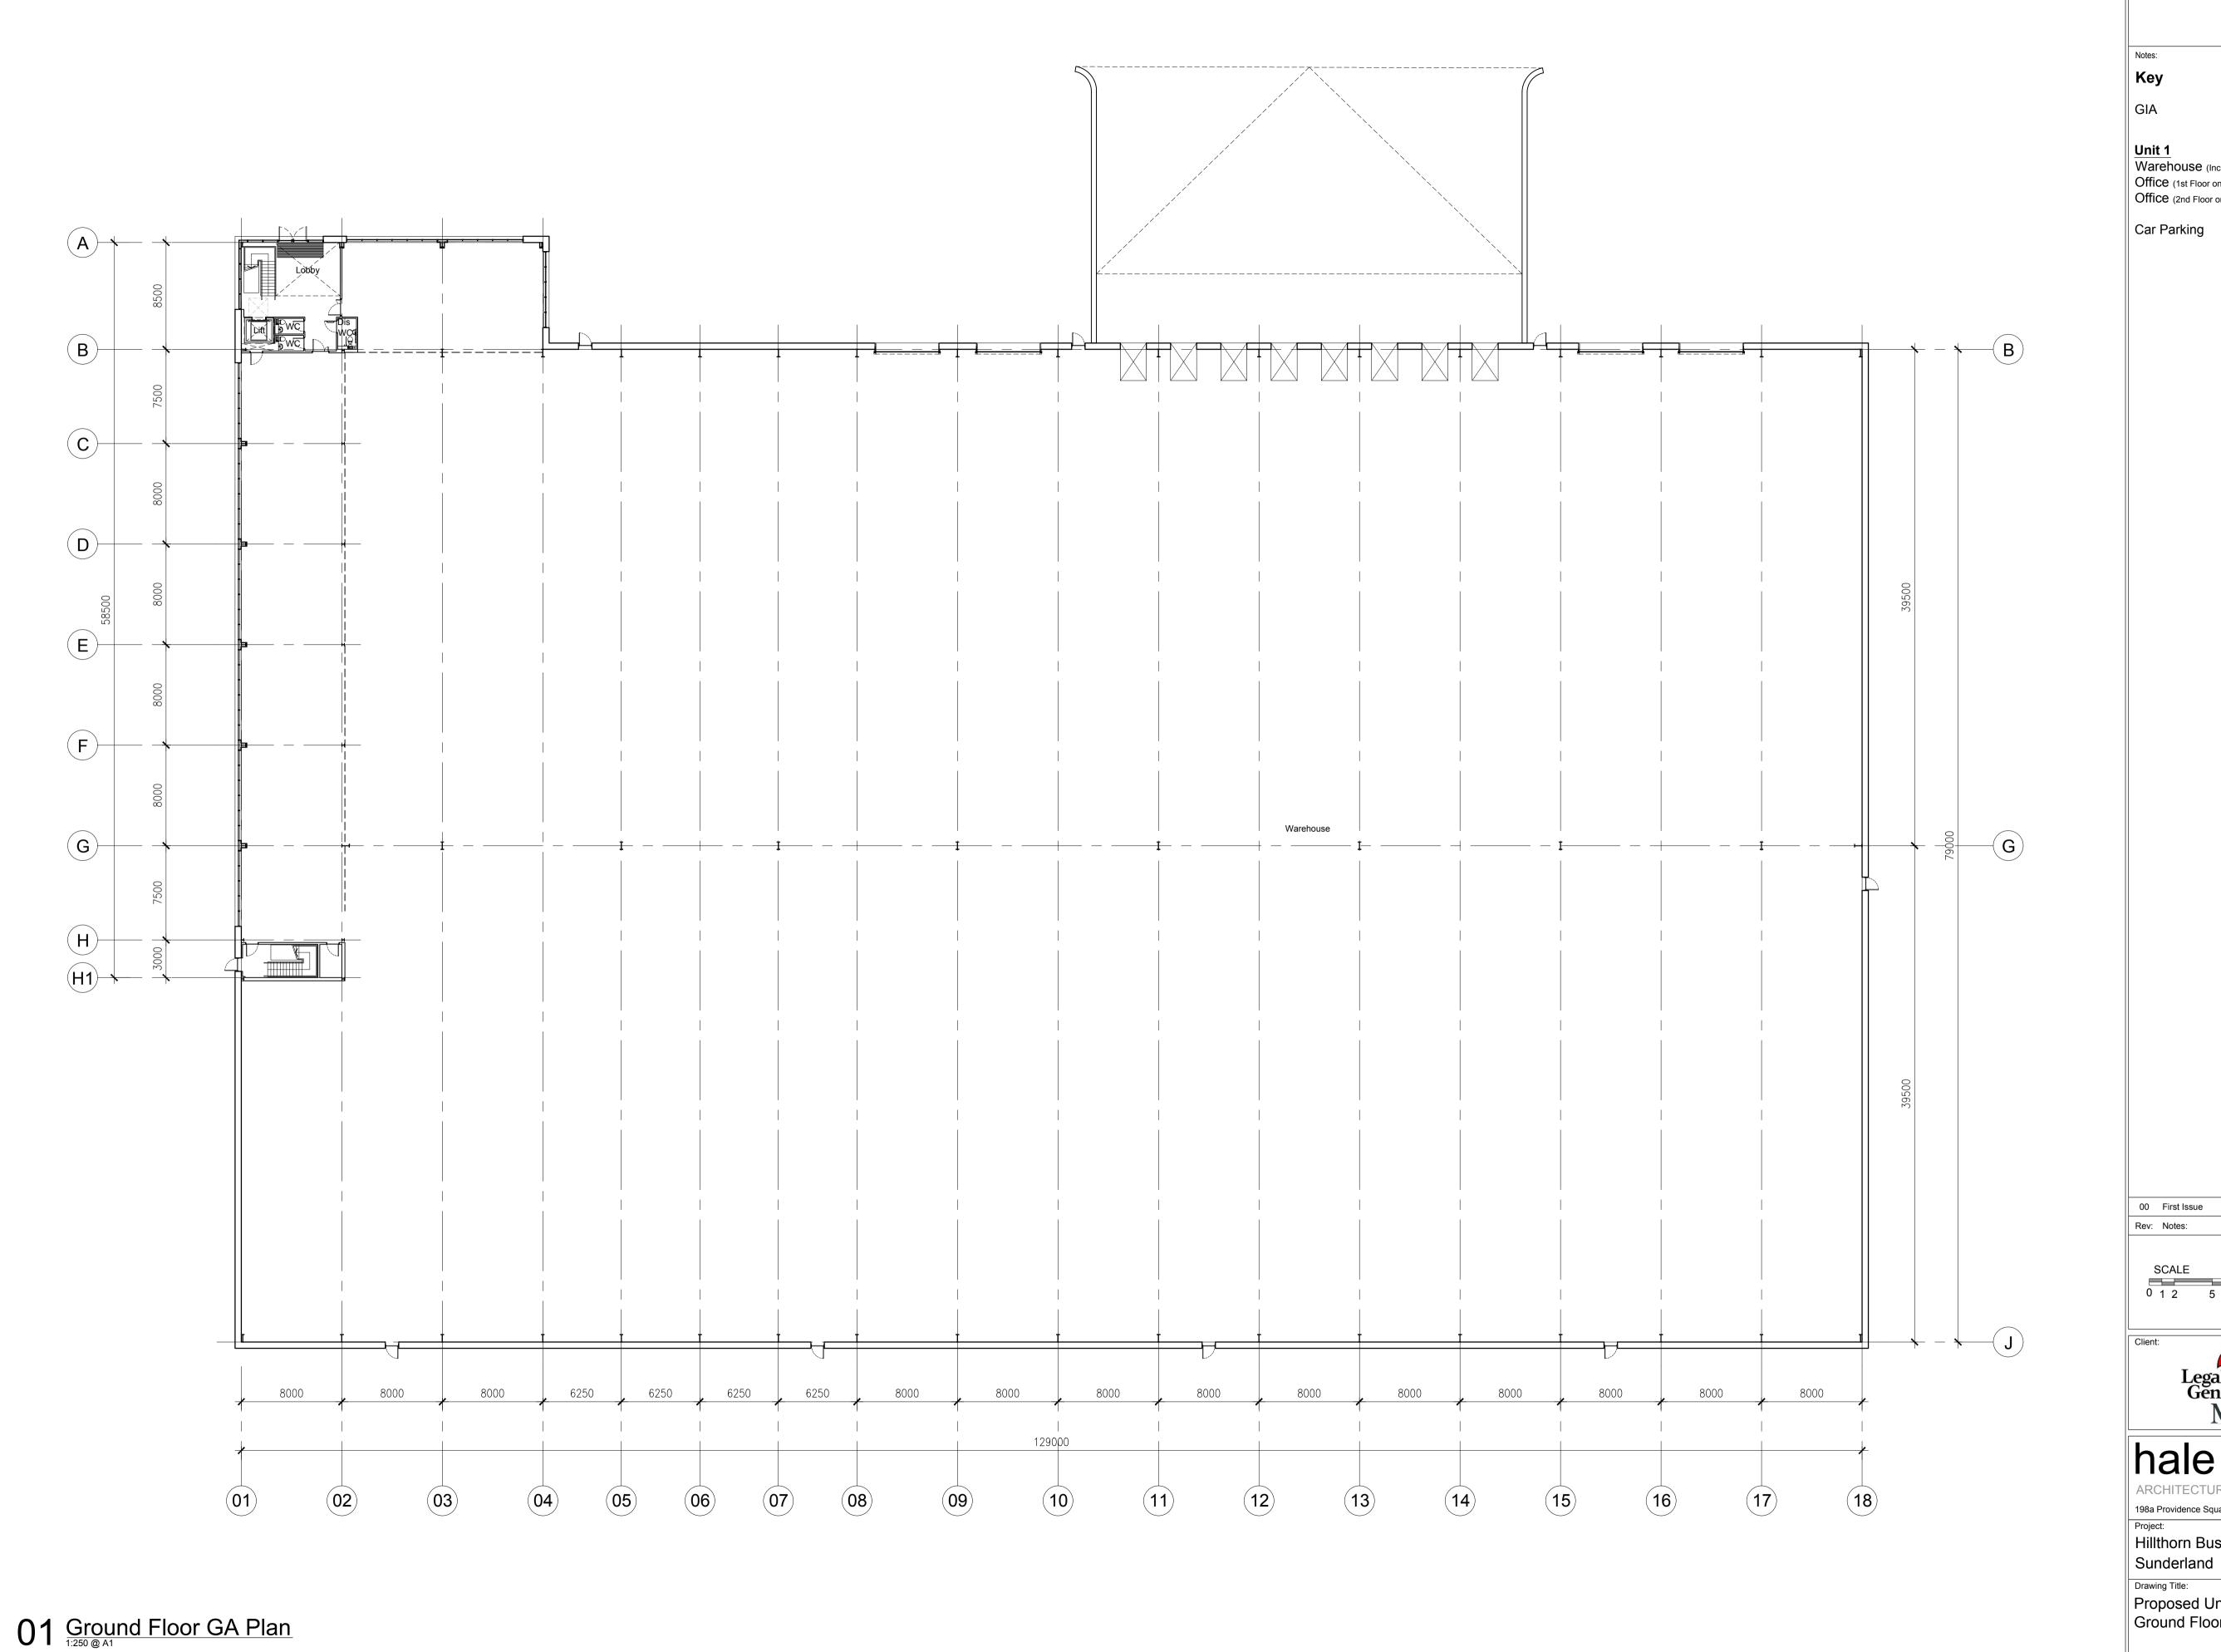

14.12.20 CR HA

SCALE 0 1 2 5

ARCHITECTURE | DESIGN MANAGEMENT 198a Providence Square, Jacob Street, London, SE1 2DZ

Hillthorn Business Park

Proposed Unit 1
Ground Floor GA Plan

Scale @ A1/A3: 20063

1:250/1:500 Drawing No: 20063-PL011

Revision:

Key GIA 124,250 ft<sup>2</sup> Unit 1 Warehouse (Incl. GF undercroft) 111,850 ft<sup>2</sup> Office (1st Floor only) 6,200 ft<sup>2</sup> 6,200 ft<sup>2</sup> Office (2nd Floor only) Car Parking 117 00 First Issue 14.12.20 CR HA Legal & Sunderland
General City Council
MARICK hale ARCHITECTURE | DESIGN MANAGEMENT 198a Providence Square, Jacob Street, London, SE1 2DZ Hillthorn Business Park Sunderland Drawing Title: Proposed Unit 1 First Floor GA Plan Scale @ A1/A3: 20063 1:100 Drawing No: 20063-PL012 Revision: