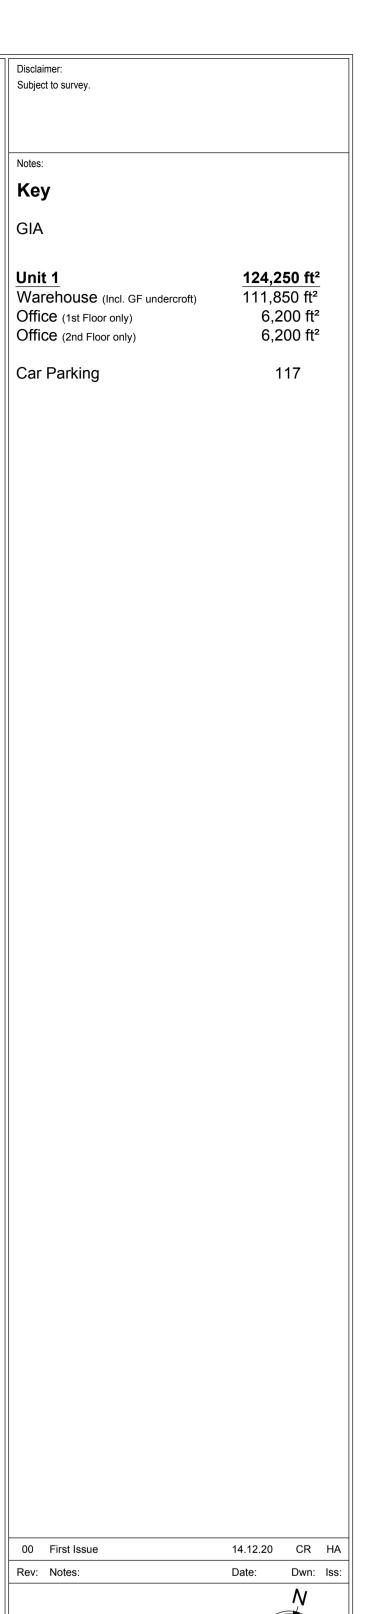

Disclaimer: Subject to survey. 124,250 ft<sup>2</sup> 111,850 ft<sup>2</sup> Warehouse (Incl. GF undercroft) Office (1st Floor only) 6,200 ft<sup>2</sup> 6,200 ft<sup>2</sup> Office (2nd Floor only) Car Parking 117