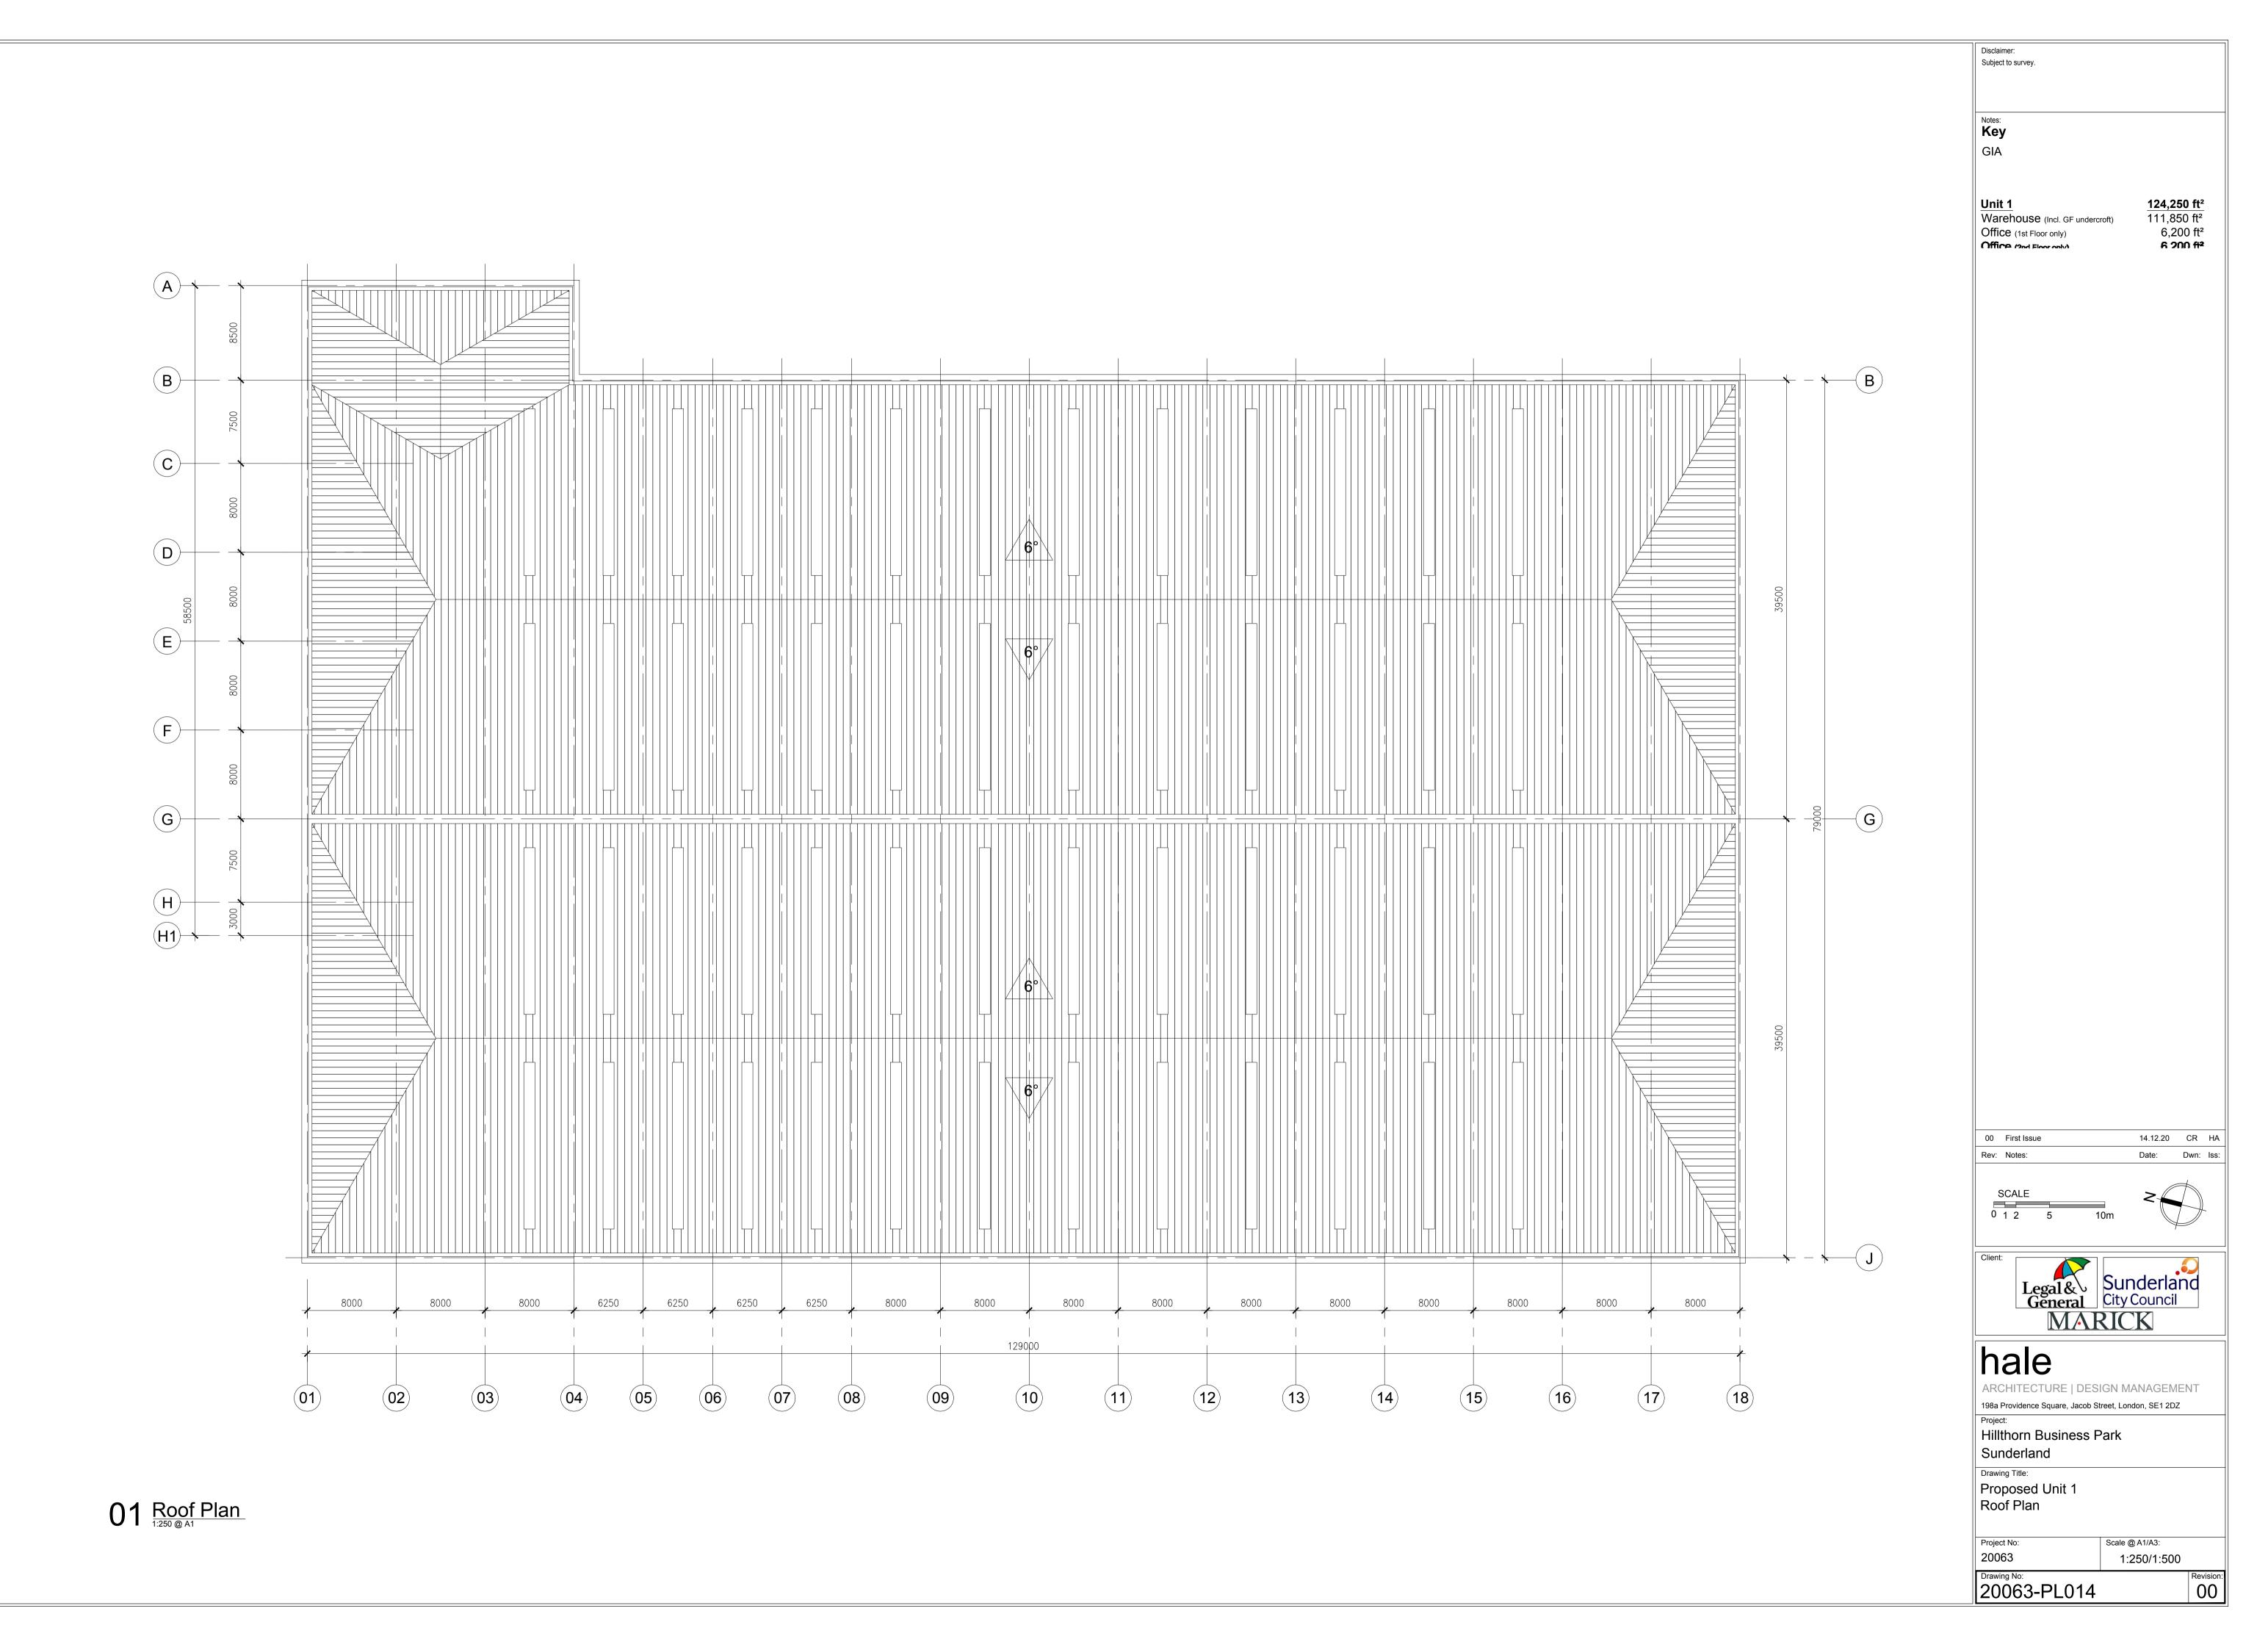

Disclaimer: Subject to survey. 124,250 ft<sup>2</sup> 111,850 ft<sup>2</sup> Warehouse (Incl. GF undercroft) Office (1st Floor only) 6,200 ft<sup>2</sup> 6,200 ft<sup>2</sup> Office (2nd Floor only) Car Parking 117

Revision:

Key GIA 124,250 ft<sup>2</sup> Unit 1 Warehouse (Incl. GF undercroft) 111,850 ft<sup>2</sup> Office (1st Floor only) 6,200 ft<sup>2</sup> 6,200 ft<sup>2</sup> Office (2nd Floor only) Car Parking 117 00 First Issue 14.12.20 CR HA Legal & Sunderland
General City Council
MARICK hale ARCHITECTURE | DESIGN MANAGEMENT 198a Providence Square, Jacob Street, London, SE1 2DZ Hillthorn Business Park Sunderland Drawing Title: Proposed Unit 1 First Floor GA Plan Scale @ A1/A3: 20063 1:100 Drawing No: 20063-PL012 Revision: