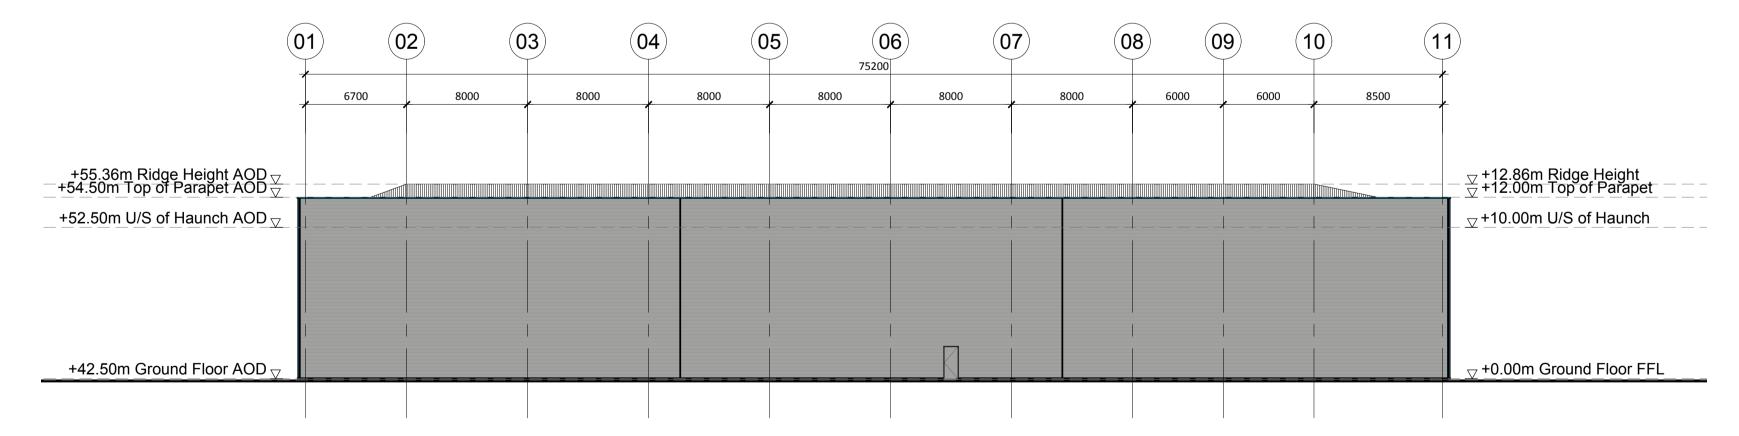

Scale @ A1/A3: 20063 1:250/1:500

Drawing No: 20063-PL045

01 Unit 4 - Proposed South Elevation

02 Unit 4 - Proposed West Elevation

198a Providence Square, Jacob Street, London, SE1 2DZ

Drawing Title:

South & West