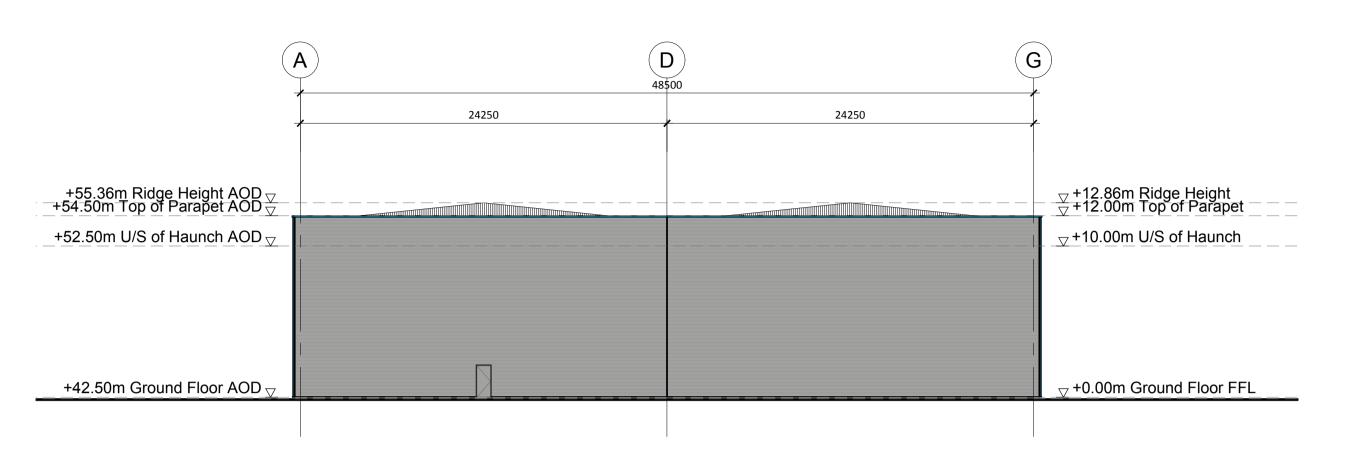

Scale @ A1/A3: 20063 1:250/1:500

Drawing No: 20063-PL045

01 Unit 4 - Proposed South Elevation

02 Unit 4 - Proposed West Elevation

198a Providence Square, Jacob Street, London, SE1 2DZ

Drawing Title:

South & West