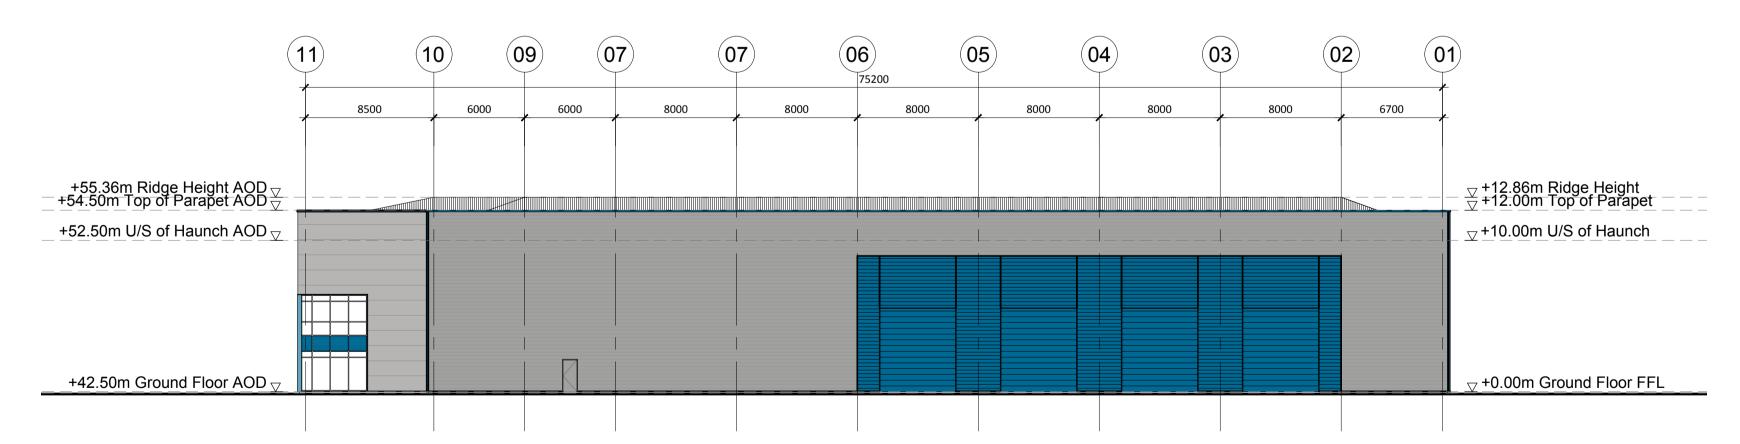

Sunderland

Drawing Title:

Proposed Unit 4
Roof Plan

Project No: Scale @ A1/A3: 20063 1:250/1:500

Drawing No: 20063-PL044

01 Unit 4 - Proposed North Elevation

02 Unit 4 - Proposed East Elevation

GA Elevations