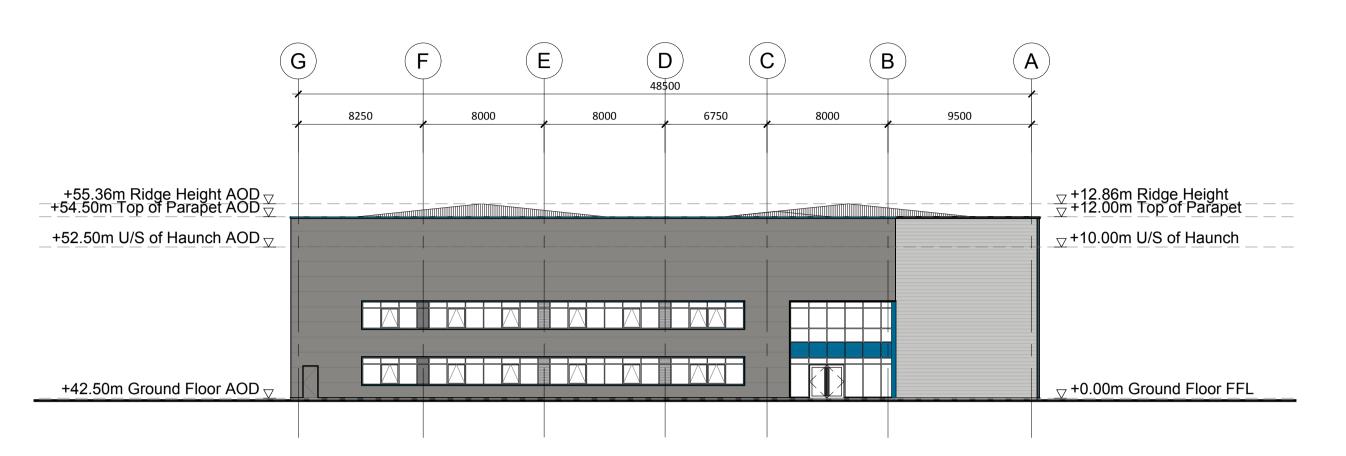

Scale @ A1/A3: 20063 1:250/1:500

Drawing No: 20063-PL045

01 Unit 4 - Proposed South Elevation

02 Unit 4 - Proposed West Elevation

198a Providence Square, Jacob Street, London, SE1 2DZ

Drawing Title:

South & West