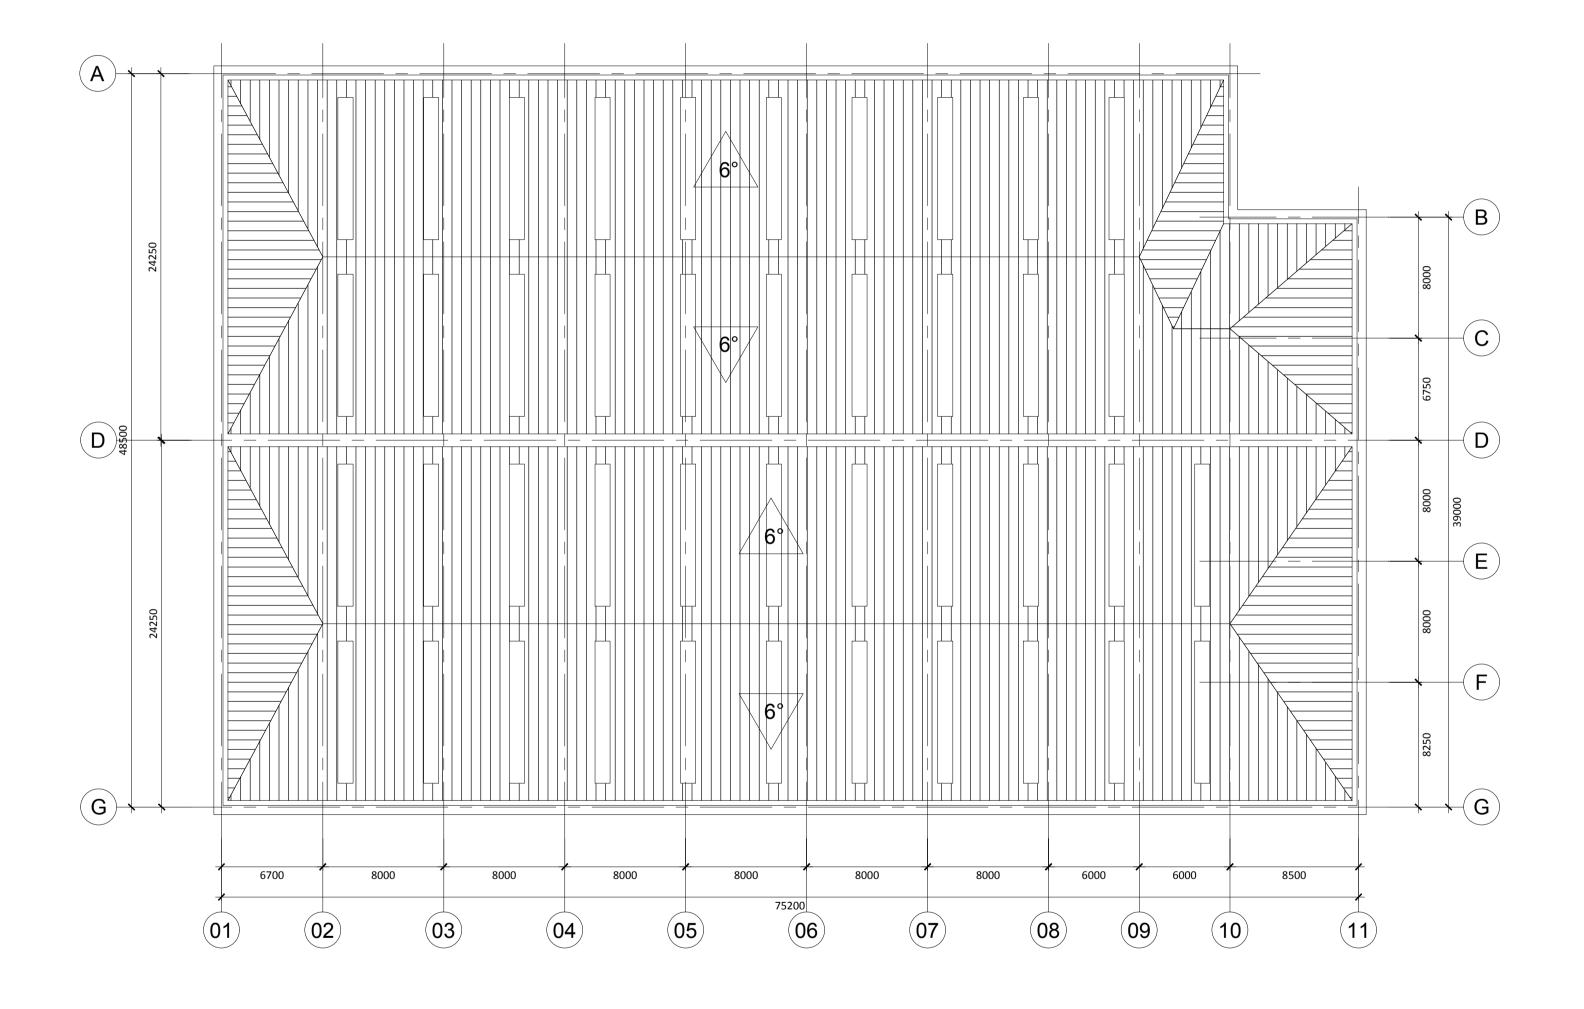

01 Roof Plan
1:100 @ A1

| 14.12.2020 JC HA |
|------------------|
| Date: Dwn: Iss   |
|                  |

ARCHITECTURE | DESIGN MANAGEMENT
198a Providence Square, Jacob Street, London, SE1 2DZ

Project:
Hillthorn Business Park

Sunderland

Drawing Title:

Proposed Unit 4
Roof Plan

Project No: Scale @ A1/A3: 20063 1:250/1:500

Drawing No: 20063-PL044

01 Unit 4 - Proposed North Elevation

02 Unit 4 - Proposed East Elevation

GA Elevations