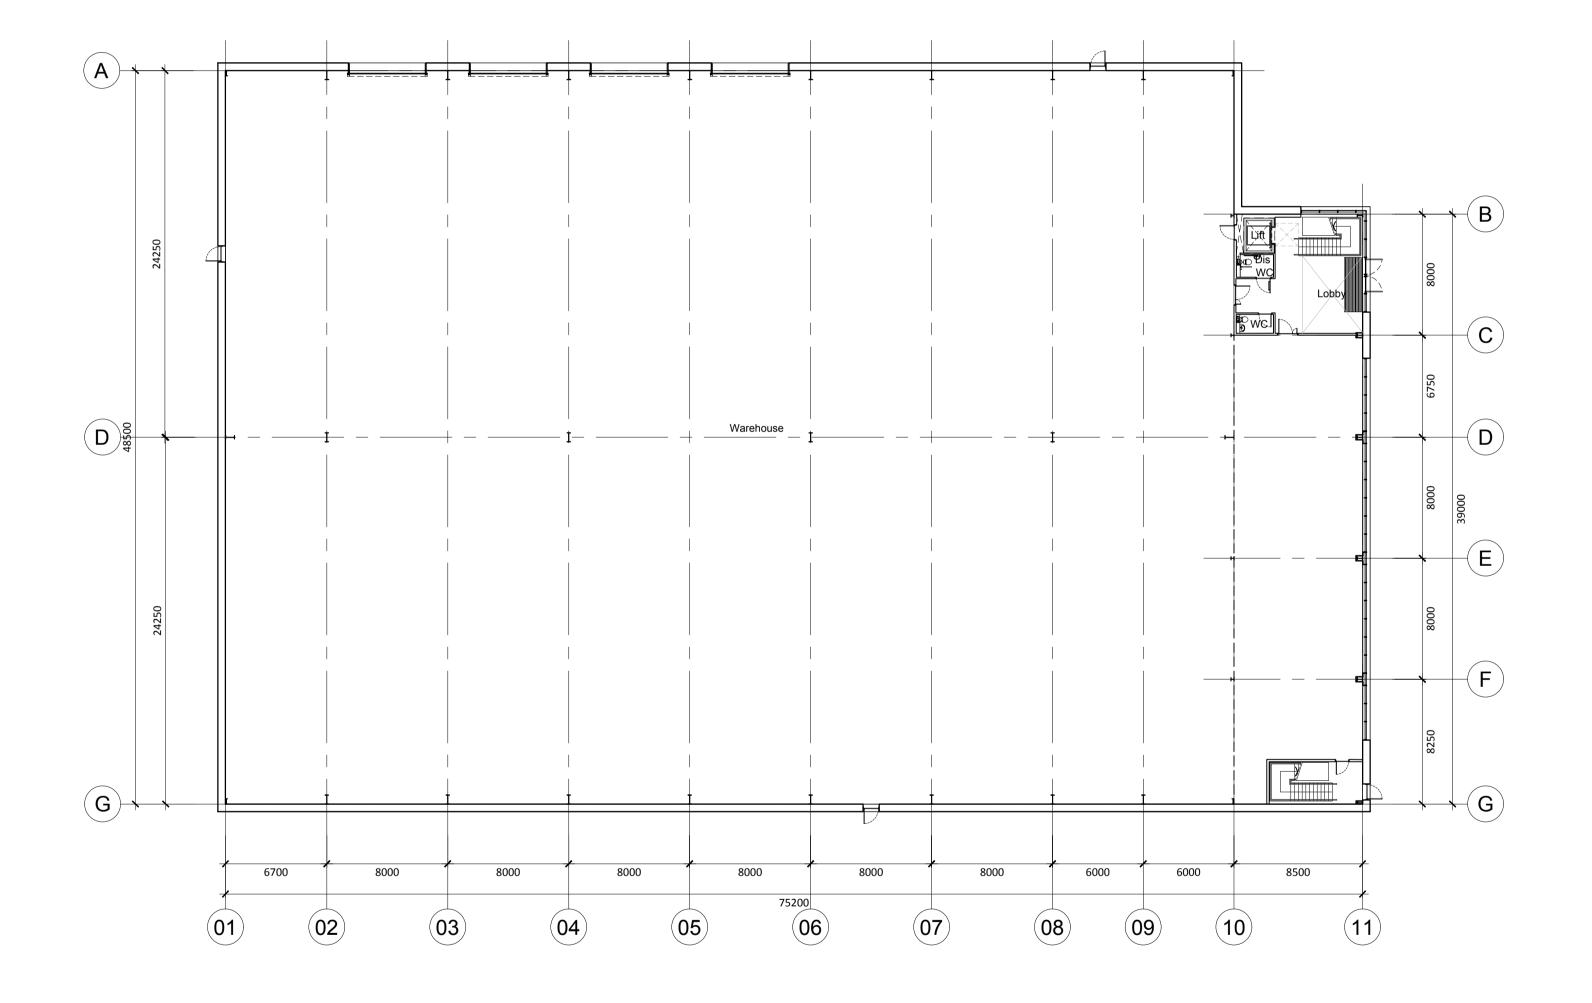

01 Ground Floor GA Plan
1:250 @ A1

|      | First Issue |  | 14.12.2020 | JC   | H   |
|------|-------------|--|------------|------|-----|
| Rev: | Notes:      |  | Date:      | Dwn: | lss |

ARCHITECTURE | DESIGN MANAGEMENT 198a Providence Square, Jacob Street, London, SE1 2DZ

Hillthorn Business Park

Sunderland

Drawing Title: Proposed Unit 4
Ground Floor GA Plan

Scale @ A1/A3: 20063 1:250/1:500 Revision:

Drawing No: 20063-PL041

01 First Floor GA Plan