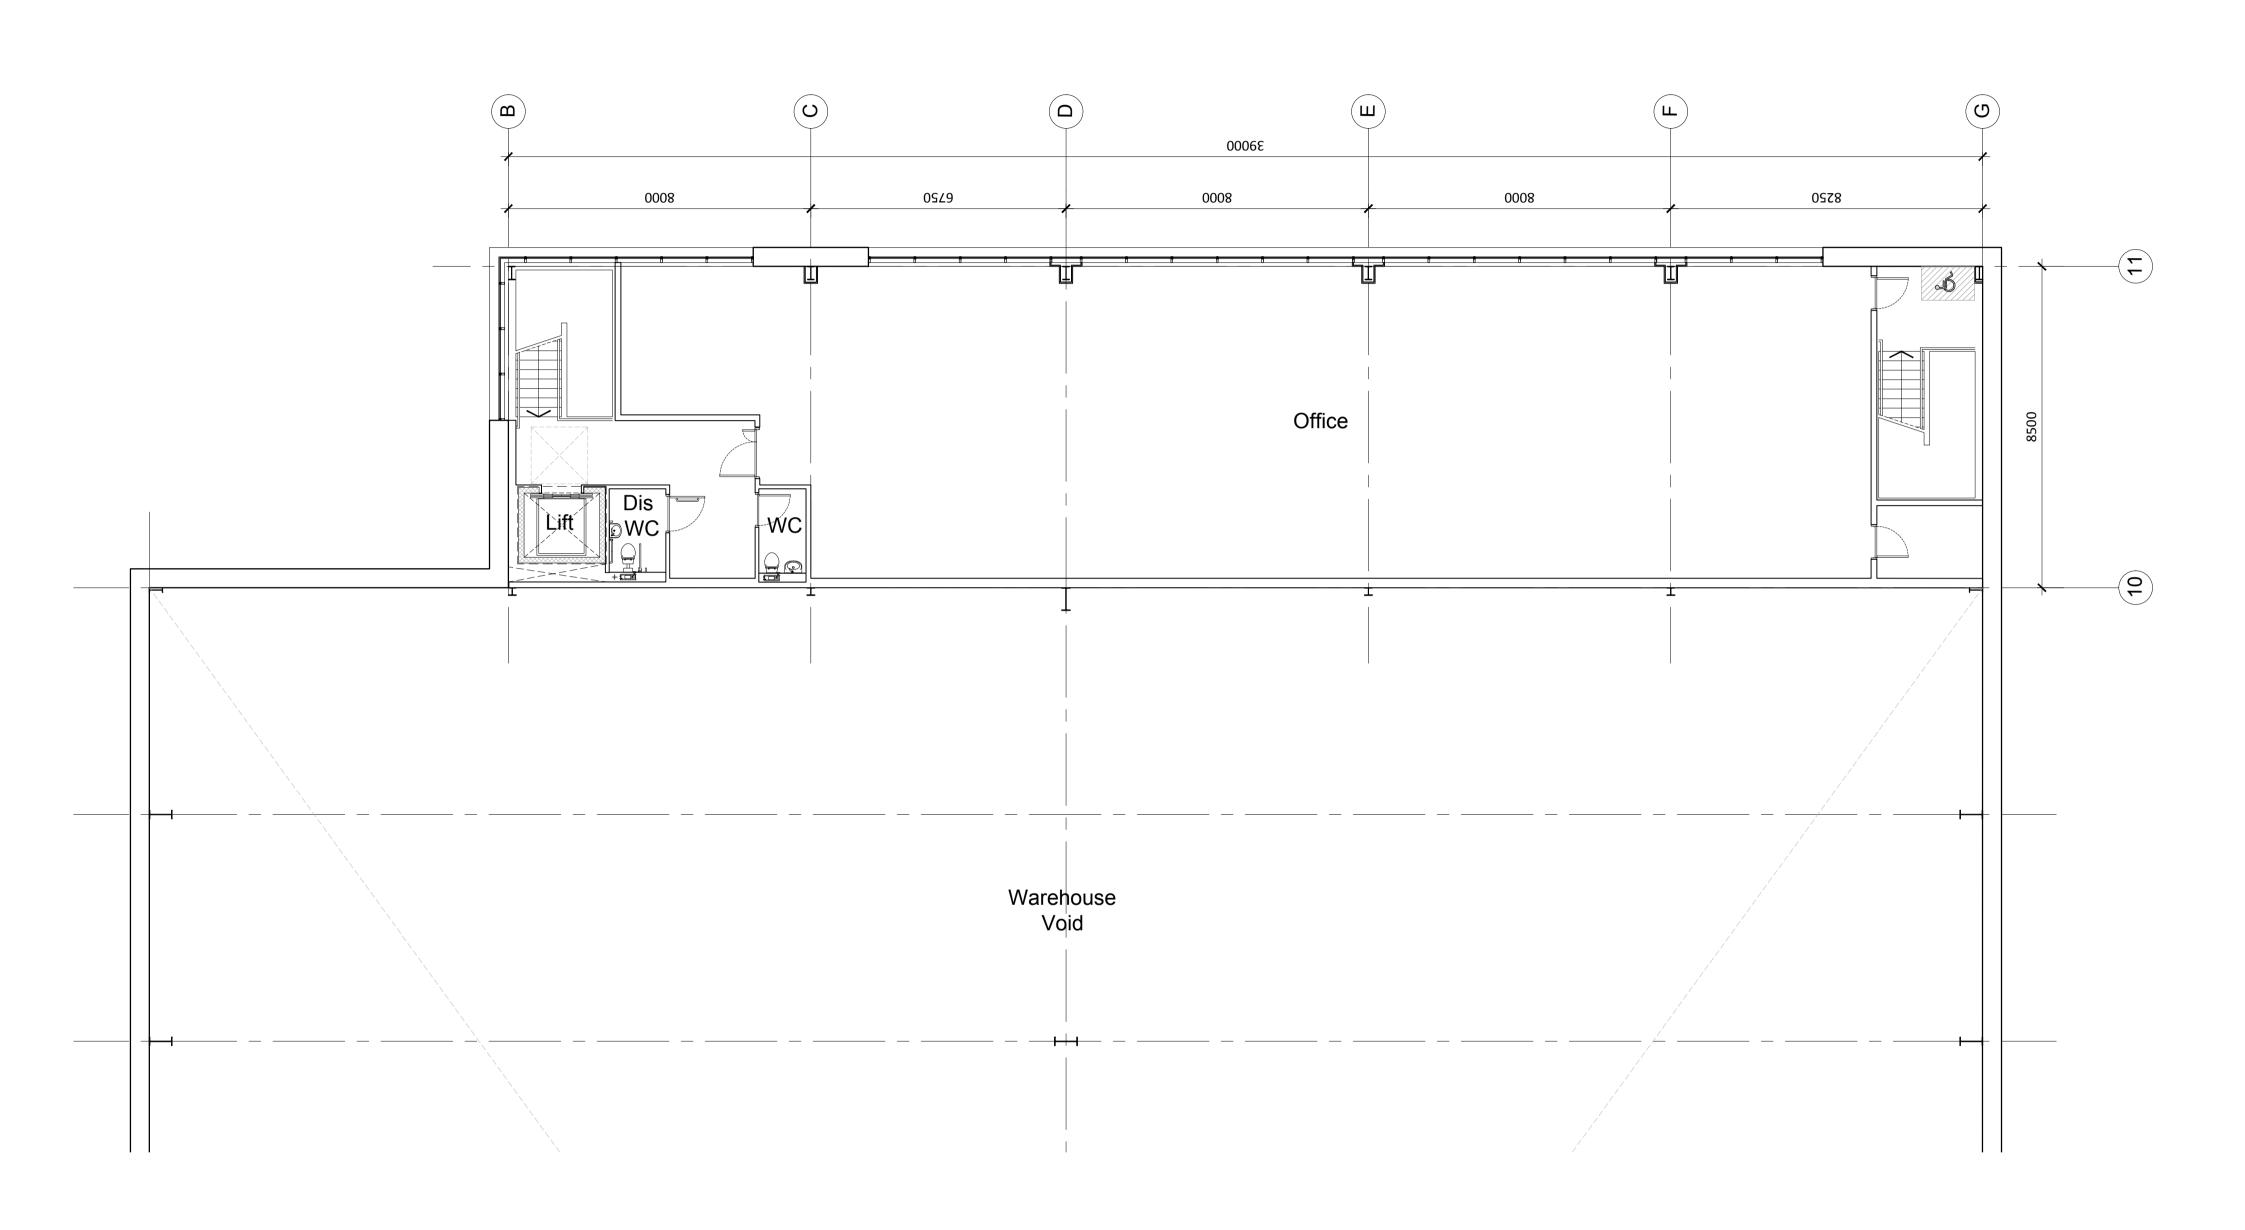

## hale

ARCHITECTURE | DESIGN MANAGEMENT 198a Providence Square, Jacob Street, London, SE1 2DZ

Hillthorn Business Park

Sunderland

Drawing Title: Proposed Unit 4 Office

First Floor GA Plan Scale @ A1/A3:

1:100/1:200 20063 Drawing No: 20063-PL042