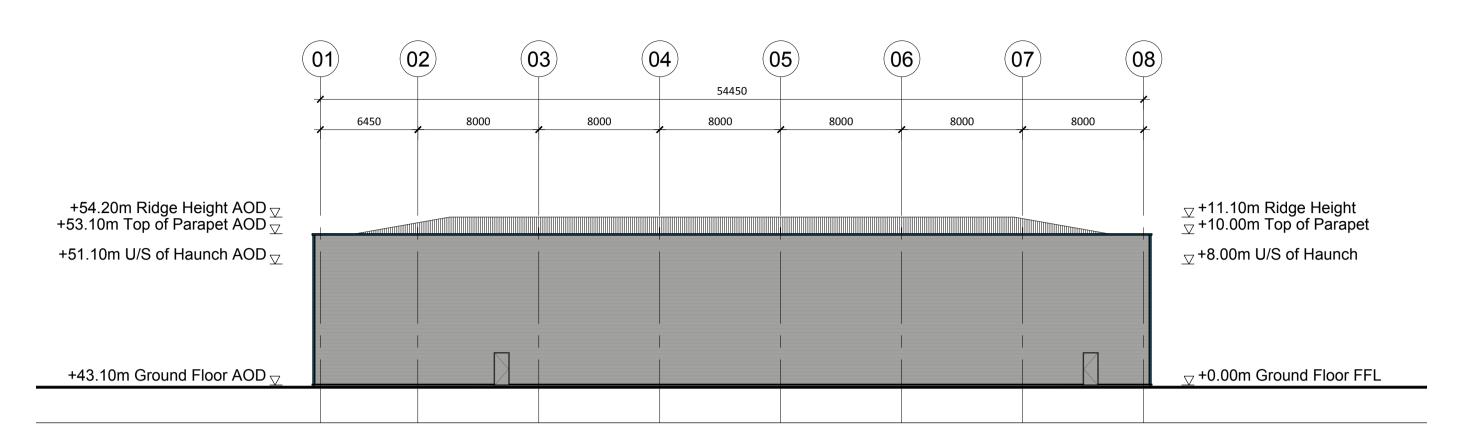

Drawing No: 20063-PL074

Revision:

01 Unit 7 - Proposed East Elevation

02 Unit 7 - Proposed North Elevation

20063

1:250/1:500 Drawing No: 20063-PL075 Revision:

01 Unit 7 - Proposed West Elevation

02 Unit 7 - Proposed South Elevation