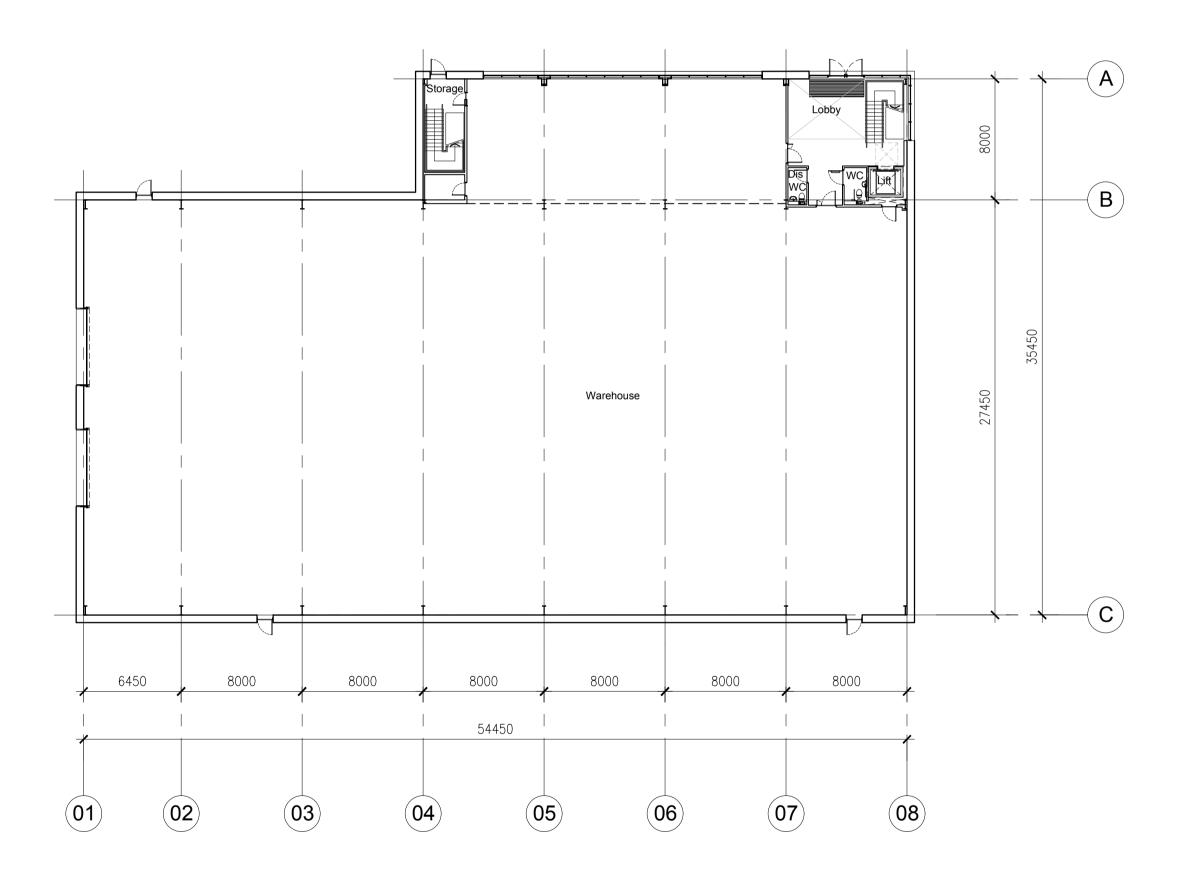

01 Ground Floor GA Plan

1:250 @ A1

ARCHITECTURE | DESIGN MANAGEMENT
198a Providence Square, Jacob Street, London, SE1 2DZ

Project:
Hillthorn Business Park

Sunderland

Drawing Title:

Proposed Unit 7
Ground Floor GA Plan

Project No: Scale @ A1/A3: 1:250/1:500

Drawing No: Revi

Drawing No: 20063-PL071

Revision:

01 First Floor GA Plan

ARCHITECTURE | DESIGN MANAGEMENT 198a Providence Square, Jacob Street, London, SE1 2DZ

Hillthorn Business Park