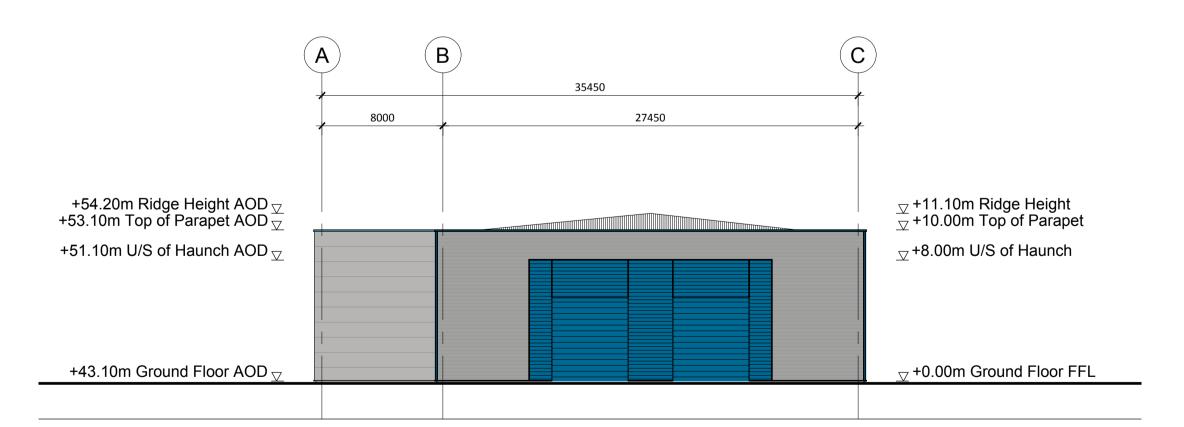

Drawing No: 20063-PL074

Revision:

01 Unit 7 - Proposed East Elevation

02 Unit 7 - Proposed North Elevation

20063

1:250/1:500 Drawing No: 20063-PL075 Revision:

01 Unit 7 - Proposed West Elevation

02 Unit 7 - Proposed South Elevation