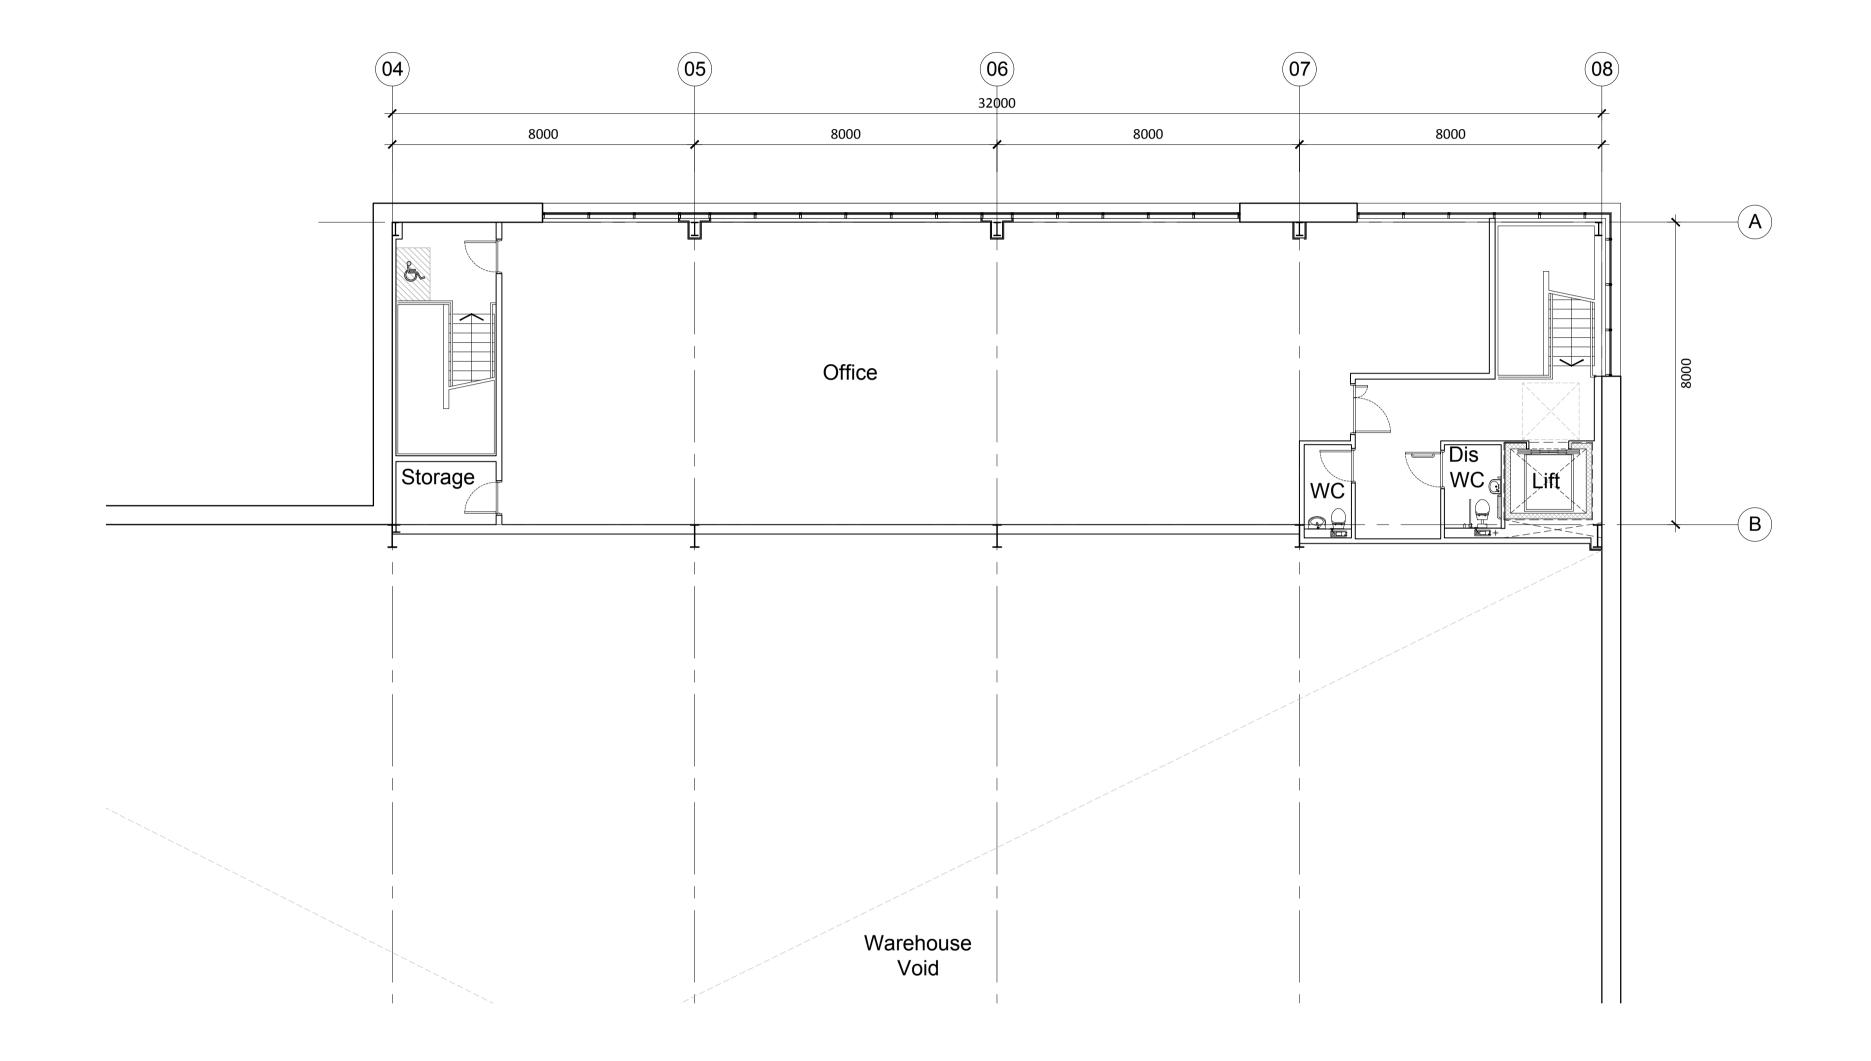

Project No: Scale @ A1/A3: 1:250/1:500

Drawing No: Revi

Drawing No: 20063-PL071

Revision:

01 First Floor GA Plan

ARCHITECTURE | DESIGN MANAGEMENT 198a Providence Square, Jacob Street, London, SE1 2DZ

Hillthorn Business Park

Sunderland Drawing Title:

Proposed Unit 7 Office

First Floor GA Plan Scale @ A1/A3: 20063

1:100/1:100 Drawing No: 20063-PL072 Revision:

01 Roof Plan
1:250 @ A1

Drawing Title:
Proposed Unit 7
Roof Plan

Project No: Scale @ A1/A3: 20063 1:250/1:500