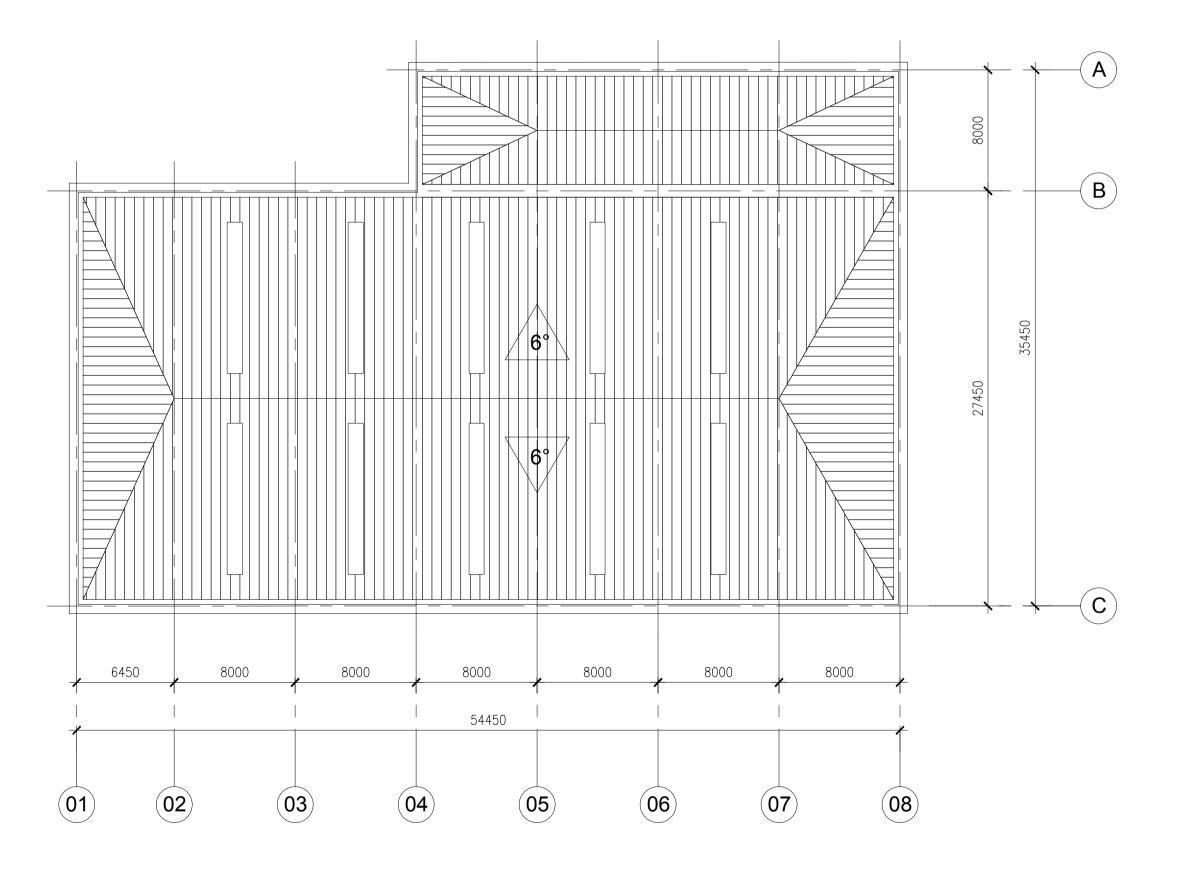

Drawing No: 20063-PL074

Revision:

01 Unit 7 - Proposed East Elevation

02 Unit 7 - Proposed North Elevation

20063

1:250/1:500 Drawing No: 20063-PL075 Revision:

01 Unit 7 - Proposed West Elevation

02 Unit 7 - Proposed South Elevation