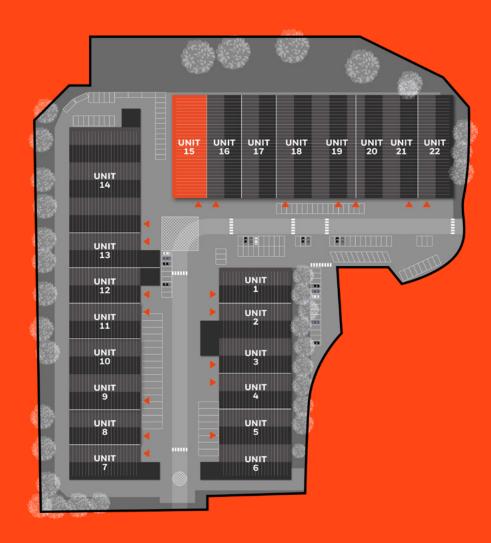

# **Warehouse Unit** 7,992 sq ft (742 sq m) To Let

Unit 15, Brough Park Trading Estate, **Newcastle upon Tyne, NE6 2YF** 

# **ACCOMMODATION**

| UNIT | SQ FT | SQ M |
|------|-------|------|
| 15   | 7,992 | 742  |