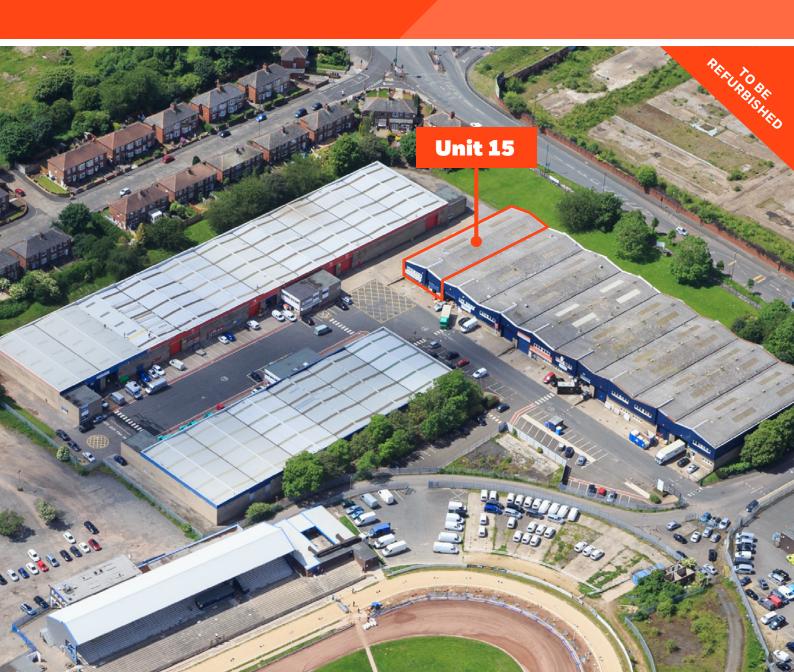

# **Warehouse Unit** 7,992 sq ft (742 sq m) To Let

Unit 15, Brough Park Trading Estate, **Newcastle upon Tyne, NE6 2YF** 

#### LOCATION

The popular and well established Brough Park Trading Estate lies on the south side of the A187 Fossway approximately 2 miles to the east of Newcastle city centre and close to the Newcastle Shopping Park.