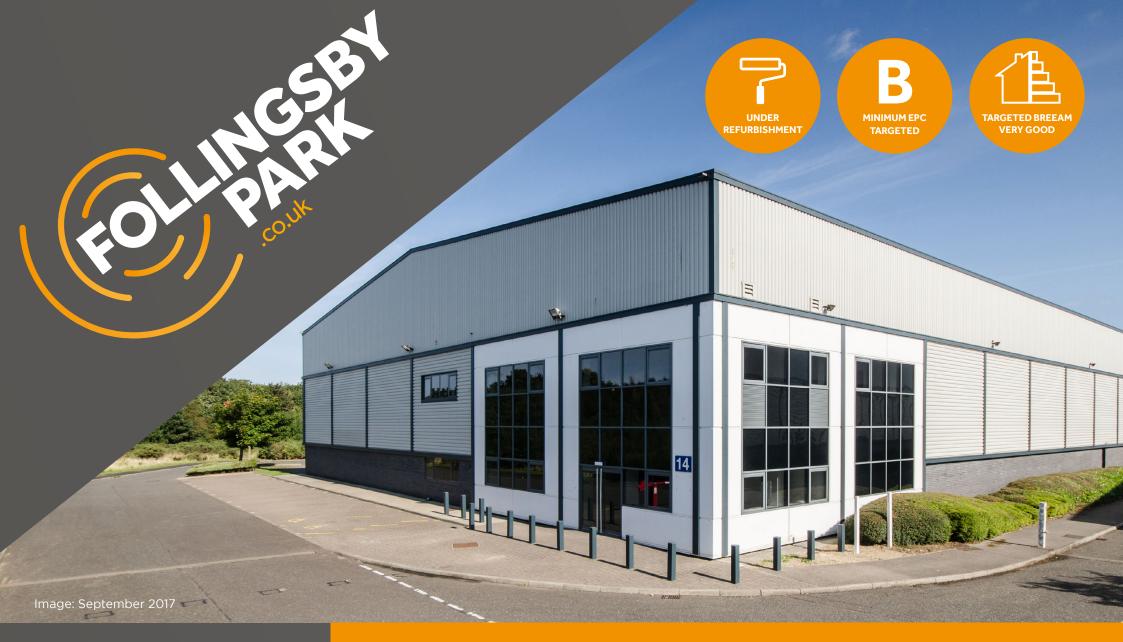

# NORTH EAST ENGLAND'S PRIME INDUSTRIAL PARK

GATESHEAD TYNE & WEAR NE10 8YF

**TOLET** Q4 2022 INDUSTRIAL/WAREHOUSE UNIT 37,716 FT<sup>2</sup> (3,504 M<sup>2</sup>) 14

#### Accommodation

Unit 14 comprises of a detached steel portal frame building with dedicated service yard and two story offices. The unit is soon to be refurbished.

| Unit 14    | FT <sup>2</sup> | M²    | EPC | RATEABLE VALUE |
|------------|-----------------|-------|-----|----------------|
| Warehouse  | 32,917          | 3,058 | ТВС | £140,000       |
| GF Offices | 2,378           | 221   |     |                |
| FF Offices | 2,421           | 225   |     |                |
| Total      | 37,716          | 3,504 |     |                |

#### **Specification**

• 9.5m eaves to the haunch rising to 12m to the apex

Two dock level loading doors

Two storey offices

- Two level access loading doors
- LED lighting in warehouse
- Highly visible from A194 (M)
- 360 degree circulation

#### **Environmental ratings**

The property has a minimum targeted EPC rating of B and a BREEAM rating of very good.