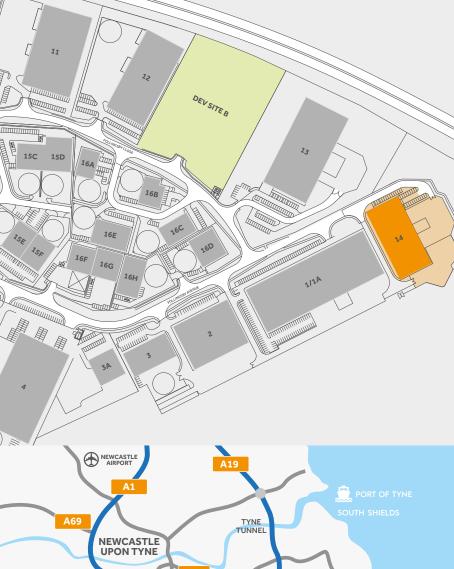

## Location

Follingsby Park is a modern industrial estate extending to 110 acres at the centre of the Tyne & Wear conurbation with good access to Newcastle, Gateshead, Sunderland and South Tyneside.

The Park has direct access to a Motorway junction on the A194(M) giving easy access to the A1(M), the A19 and north to the Tyne Tunnel.