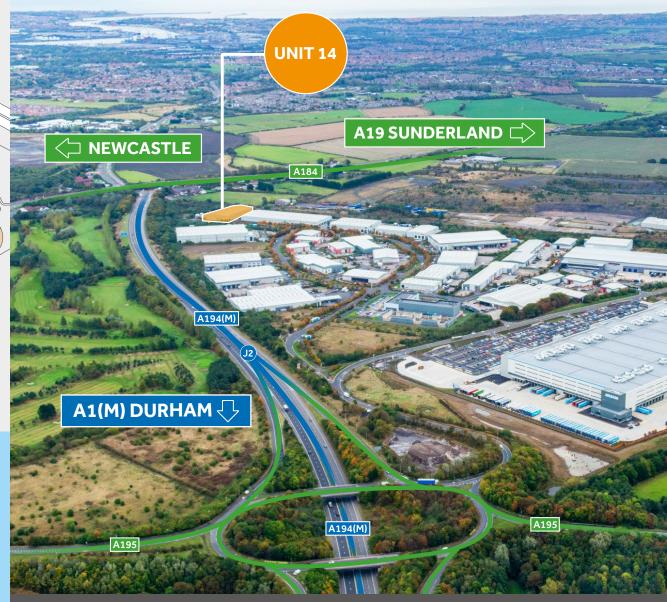

## Location

Follingsby Park is a modern industrial estate extending to 110 acres at the centre of the Tyne & Wear conurbation with good access to Newcastle, Gateshead, Sunderland and South Tyneside.

The Park has direct access to a Motorway junction on the A194(M) giving easy access to the A1(M), the A19 and north to the Tyne Tunnel.