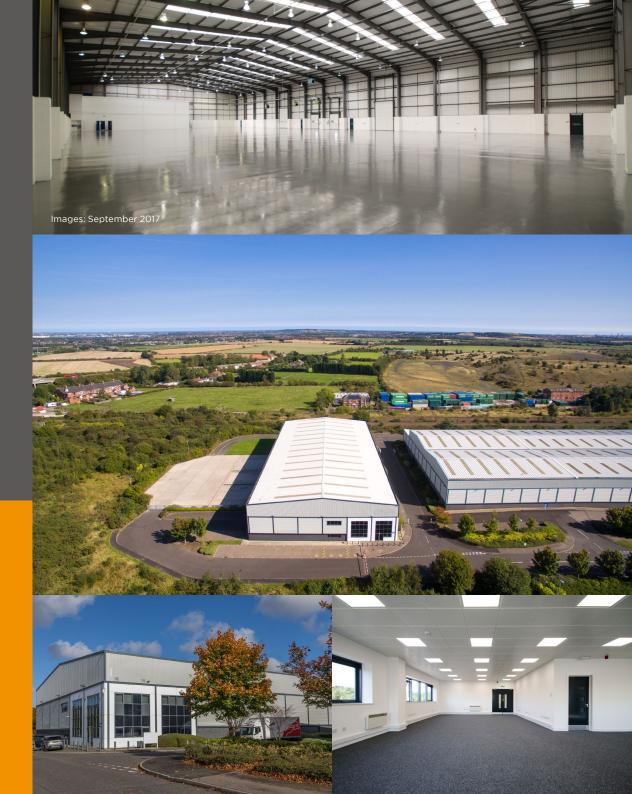

#### Accommodation

Unit 14 comprises of a detached steel portal frame building with dedicated service yard and two story offices. The unit is soon to be refurbished.

| Unit 14    | FT <sup>2</sup> | M²    | EPC | RATEABLE VALUE |
|------------|-----------------|-------|-----|----------------|
| Warehouse  | 32,917          | 3,058 | ТВС | £140,000       |
| GF Offices | 2,378           | 221   |     |                |
| FF Offices | 2,421           | 225   |     |                |
| Total      | 37,716          | 3,504 |     |                |

#### **Specification**

• 9.5m eaves to the haunch rising to 12m to the apex

Two dock level loading doors

Two storey offices

- Two level access loading doors
- LED lighting in warehouse
- Highly visible from A194 (M)
- 360 degree circulation