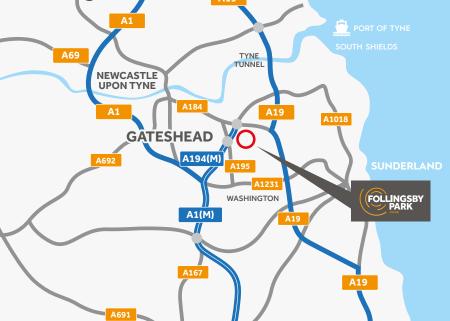

## Location

Follingsby Park is a modern industrial estate extending to 110 acres at the centre of the Tyne & Wear conurbation with good access to Newcastle, Gateshead, Sunderland and South Tyneside.

The Park has direct access to a Motorway junction on the A194(M) giving easy access to the A1(M), the A19 and north to the Tyne Tunnel.