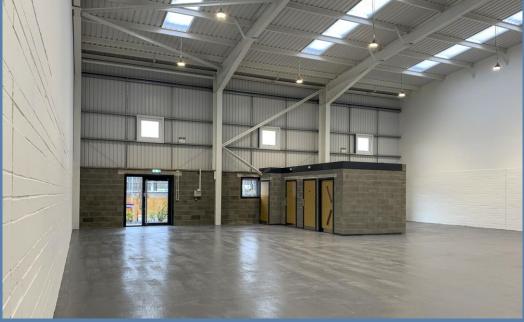

#### **DESCRIPTION**

The new estate comprises of 15 standard industrial units and each unit is 2,270 sq ft.

The units are finished to a very high standard. They are constructed from a steel frame and insulated cladded system, they have a high eaves height and electric roller shutter doors.

The units themselves are in groups of 3 so larger sizes can be provided in multiples of 2,270 sq ft.

The properties have an electric roller shutter door, toilet and kitchen facilities and again the units are all finished to a very high standard.