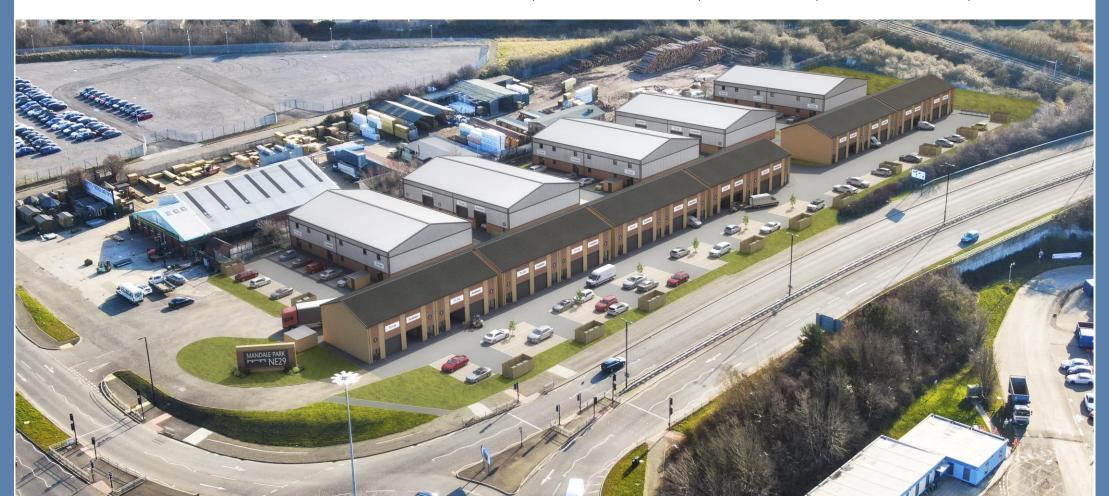

# Industrial Units To Let from 2,270 sqft

MANDALE PARK NE29 7SH, WALLSEND ROAD, PERCY MAIN, NORTH SHIELDS, NE29 7SH

## **MANDALE PARK NE29 7SH**

WALLS END ROAD, PERCY MAIN, NORTH SHIELDS, NE29 7SH

#### LOCATION

Mandale Park NE29 is located just off Wallsend Road and is in close proximity to the A19 junction which abuts the well-established Tyne Tunnel Industrial Estate. Access to the estate is via the A193 which in turn provides direct access to the A19.

#### **DESCRIPTION**

The new estate comprises of 15 standard industrial units and each unit is 2,270 sq ft.

The units are finished to a very high standard. They are constructed from a steel frame and insulated cladded system, they have a high eaves height and electric roller shutter doors.