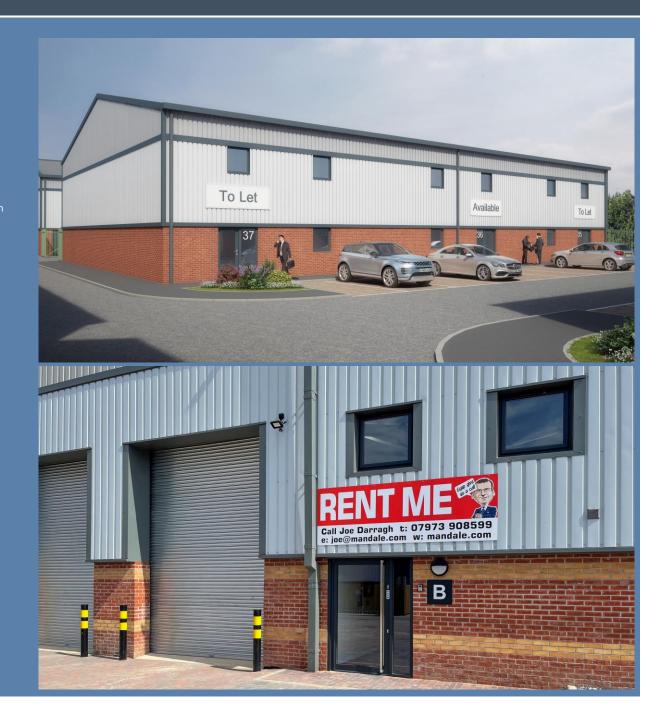

#### **DESCRIPTION**

The new estate comprises of 15 standard industrial units and each unit is 2,270 sq ft.

The units are finished to a very high standard. They are constructed from a steel frame and insulated cladded system, they have a high eaves height and electric roller shutter doors.

The units themselves are in groups of 3 so larger sizes can be provided in multiples of 2,270 sq ft.

The properties have an electric roller shutter door, toilet and kitchen facilities and again the units are all finished to a very high standard.

#### Mandale

Joe Darragh T: 07973 908 599 E: joe@mandale.com