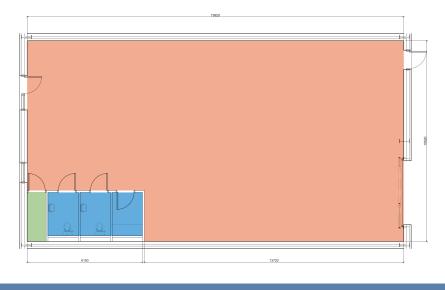

#### **DESCRIPTION**

The new estate comprises of 15 standard industrial units and each unit is 2,270 sq ft.

The units are finished to a very high standard. They are constructed from a steel frame and insulated cladded system, they have a high eaves height and electric roller shutter doors.

The units themselves are in groups of 3 so larger sizes can be provided in multiples of 2,270 sq ft.

The properties have an electric roller shutter door, toilet and kitchen facilities and again the units are all finished to a very high standard.