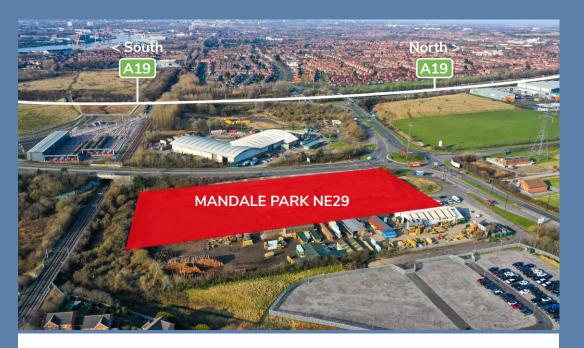

#### LOCATION

Mandale Park NE29 is located just off Wallsend Road and is in close proximity to the A19 junction which abuts the well-established Tyne Tunnel Industrial Estate. Access to the estate is via the A193 which in turn provides direct access to the A19.

The estate provides over 2.5 million sq ft of industrial, business, and commercial space.