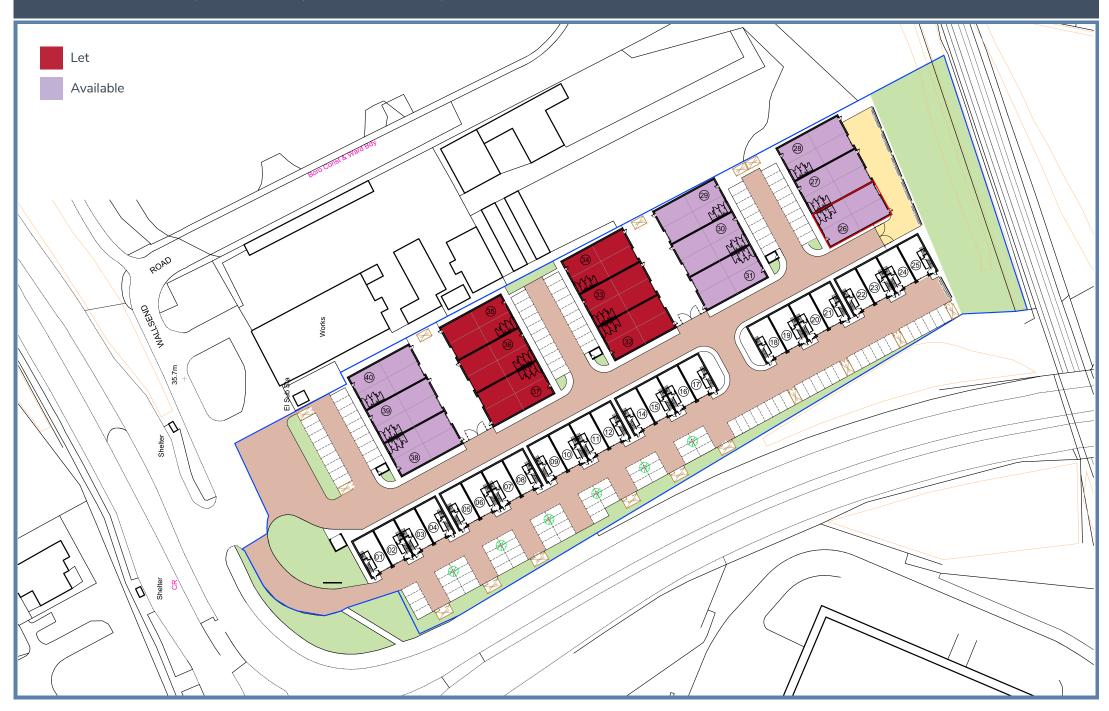

#### **DESCRIPTION**

The new estate comprises of 15 standard industrial units and each unit is 2,270 sq ft.

The units are finished to a very high standard. They are constructed from a steel frame and insulated cladded system, they have a high eaves height and electric roller shutter doors.

The units themselves are in groups of 3 so larger sizes can be provided in multiples of 2,270 sq ft.

The properties have an electric roller shutter door, toilet and kitchen facilities and again the units are all finished to a very high standard.

## **ACCOMMODATION**

| UNIT | GROUND<br>SQ FT | FIRST<br>SQ FT | No OF<br>FLOORS | ANNUAL<br>INSURANCE | SERVICE<br>CHARGE | ANNUAL<br>RENT |
|------|-----------------|----------------|-----------------|---------------------|-------------------|----------------|
| 26   | 2,270           | None           | 1               | £445                | £680              | £22,000        |
| 27   | 2,270           | None           | 1               | £445                | £680              | £22,000        |
| 28   | 2,270           | None           | 1               | £445                | £680              | £22,000        |
| 29   | 2,270           | None           | 1               | £445                | £680              | £22,000        |
| 30   | 2,270           | None           | 1               | £445                | £680              | £22,000        |
| 31   | 2,270           | None           | 1               | £445                | £680              | £22,000        |
| 32   | 2,270           | None           | 1               | £445                | £680              | LET            |
| 33   | 2,270           | None           | 1               | £445                | £680              | LET            |
| 34   | 2,270           | None           | 1               | £445                | £680              | LET            |
| 35   | 2,270           | None           | 1               | £445                | £680              | LET            |
| 36   | 2,270           | None           | 1               | £445                | £680              | LET            |
| 37   | 2,270           | None           | 1               | £445                | £680              | LET            |
| 38   | 2,270           | None           | 1               | £445                | £680              | £22,000        |
| 39   | 2,270           | None           | 1               | £445                | £680              | £22,000        |
| 40   | 2,270           | None           | 1               | £445                | £680              | £22,000        |