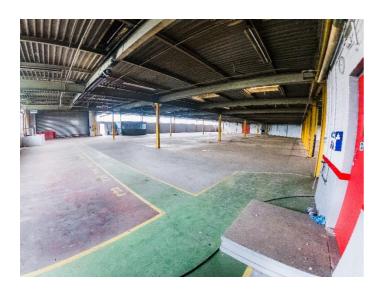

# **Description**

The property compromises of a single industrial unit which is capable of being split into two units.

The units are constructed of steel frame construction with brick and profile sheet clad elevations with a minimum eaves height of 4.1m and accessed via roller shutter and concertina loading doors.

The property benefits from 360 circulation and has a large concrete yard extending to approximately 0.45 acres.