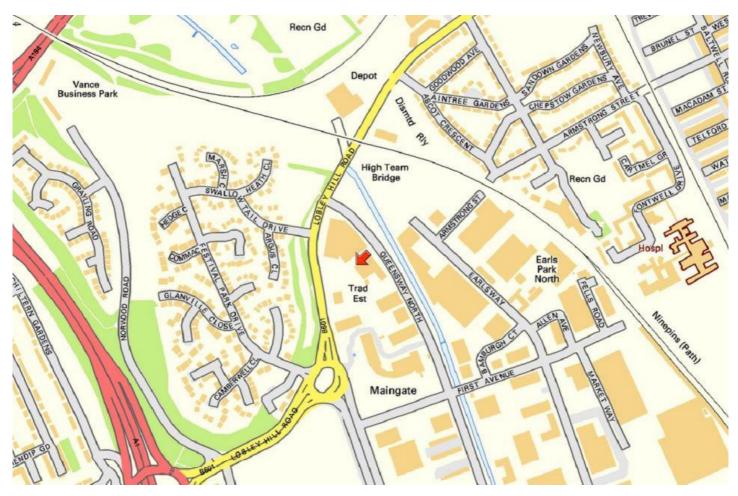

#### Location

The property is prominently located on Queensway North, one of the main roads running through Team Valley Trading Estate. Team Valley is located approximately 1 mile south west of Gateshead Town Centre and approximately 3 miles south of Newcastle upon Tyne City Centre.

The estate benefits from excellent communication links with direct access to the A1 Western Bypass available at both the northern and southern end of the estate. The A1 in turn provides connections to the regional and national motorway network.

Team Valley is widely recognised as the premier business location for production/warehouse facilities in the North East and covers a total area of approximately 238 hectares providing more than 650,000 sq m of industrial, office, retail and leisure accommodation.