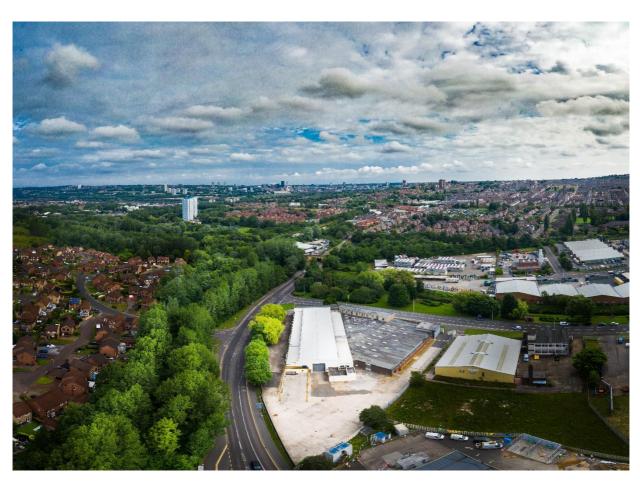

#### Location

The property is prominently located on Queensway North, one of the main roads running through Team Valley Trading Estate. Team Valley is located approximately 1 mile south west of Gateshead Town Centre and approximately 3 miles south of Newcastle upon Tyne City Centre.

The estate benefits from excellent communication links with direct access to the A1 Western Bypass available at both the northern and southern end of the estate. The A1 in turn provides connections to the regional and national motorway network.

Team Valley is widely recognised as the premier business location for production/warehouse facilities in the North East and covers a total area of approximately 238 hectares providing more than 650,000 sq m of industrial, office, retail and leisure accommodation.