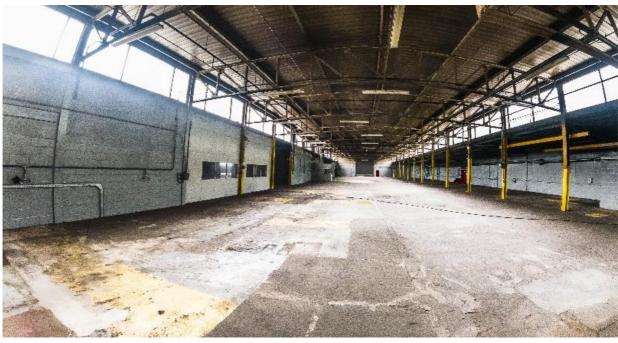

# **Description**

The property compromises of a single industrial unit which is capable of being split into two units.

The units are constructed of steel frame construction with brick and profile sheet clad elevations with a minimum eaves height of 4.1m and accessed via roller shutter and concertina loading doors.