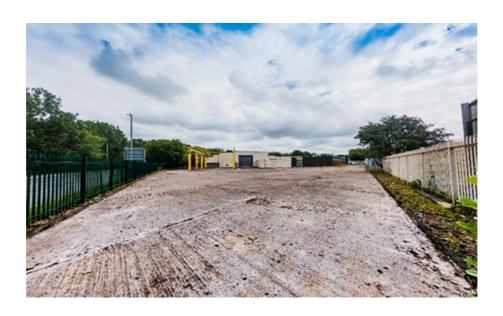

The property benefits from 360 circulation and has a large concrete yard extending to approximately 0.45 acres.