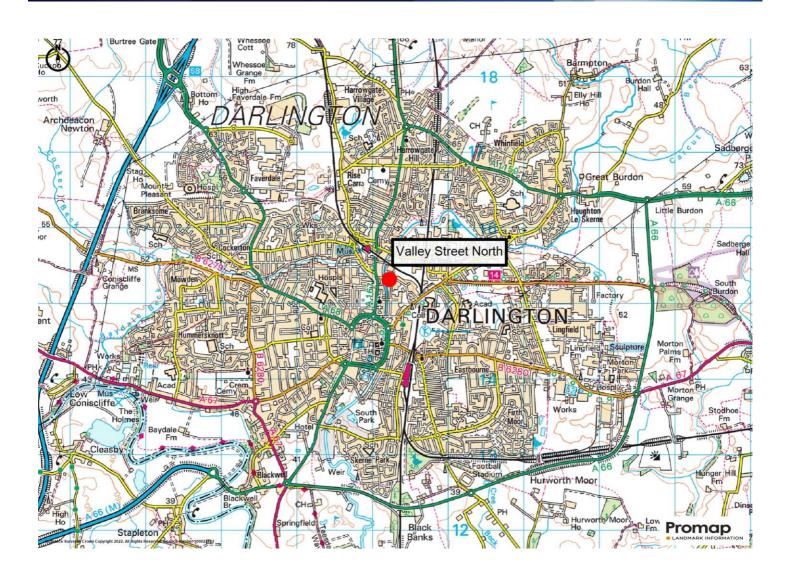

#### Location

The property is located on Valley Street North on the northern fringe of Darlington town centre. The site also fronts John Street and with access off the A167 High Northgate. The A1(M) J58 is 3 miles to the west and the A66 is 2.4 miles to the east, which links Darlington to Stockton and Middlesbrough. Darlington's LNER train station is approximately 1 mile south of the site.