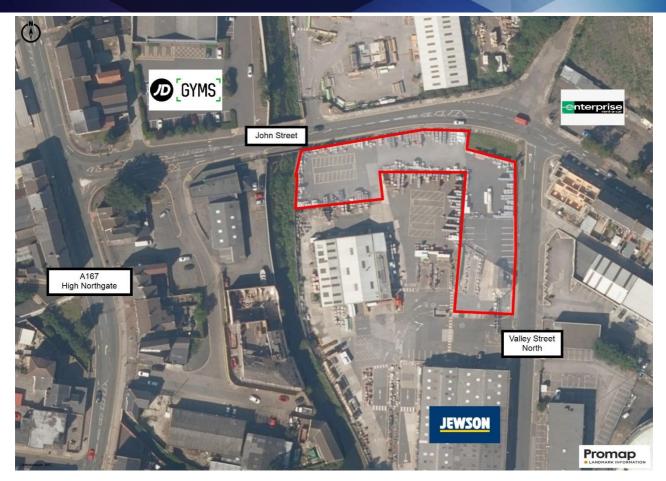

#### Location

The property is located on Valley Street North on the northern fringe of Darlington town centre. The site also fronts John Street and with access off the A167 High Northgate. The A1(M) J58 is 3 miles to the west and the A66 is 2.4 miles to the east, which links Darlington to Stockton and Middlesbrough. Darlington's LNER train station is approximately 1 mile south of the site.

# **Description**

A secure fenced site of approximately 0.7 acres. The site is broadly level and separated from the remaining Jewson site by a low retailing wall. The site is surfaced with tarmacadam and concrete.