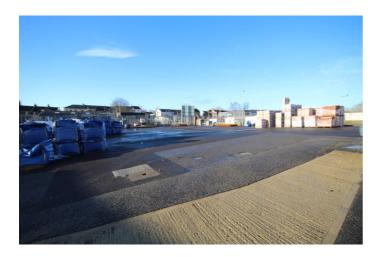

# **Description**

A secure fenced site of approximately 0.7 acres. The site is broadly level and separated from the remaining Jewson site by a low retailing wall. The site is surfaced with tarmacadam and concrete.