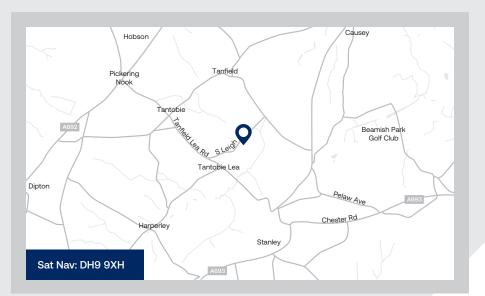

#### Location

Tanfield Lea Industrial Estate is situated one mile North of Stanley and seven miles South West of Newcastle upon Tyne. The A1(M) is approximately 10 minutes drive to the East of Chester-le-Street via the A6076 and A693.