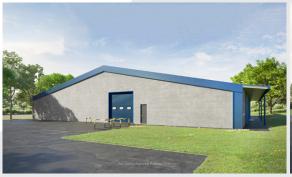

### Description

Single story building of steel frame construction with brick elevations and pitched profile clad roof.