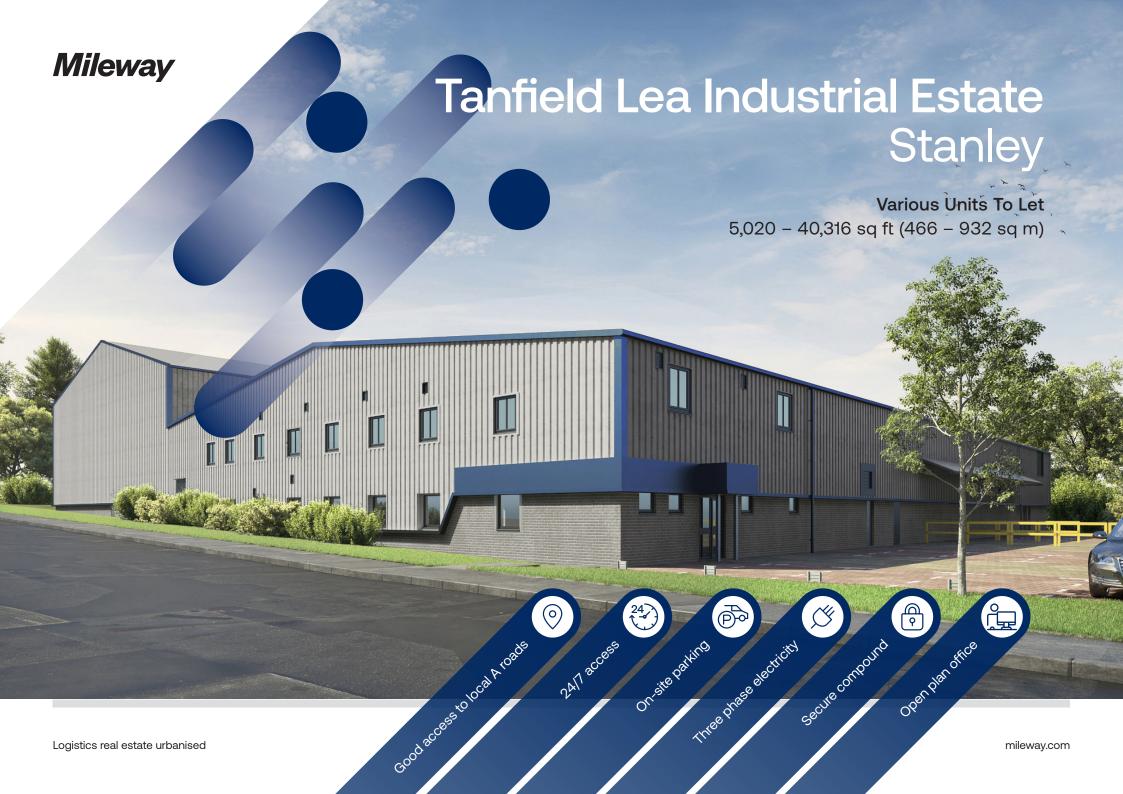

## Tanfield Lea Industrial Estate

Tanfield Lea Industrial Estate, Stanley, County Durham DH9 9XH

### Description

Single story building of steel frame construction with brick elevations and pitched profile clad roof.

#### Accommodation

Floor areas are as follows:

| Unit    | Area (sq ft) | Area (sq m) | Rent per annum |
|---------|--------------|-------------|----------------|
| Unit 1  | 10,009       | 930         | £45,041        |
| Unit 2  | 10,055       | 934         | £45,248        |
| Unit 3B | 5,020        | 466         | £22,600        |
| Unit 5  | 16,043       | 1,490       | £64,172        |
| Unit 6  | 10,959       | 1,018       | £49,316        |
| Unit 7  | 40,316       | 3,746       | £151,185       |