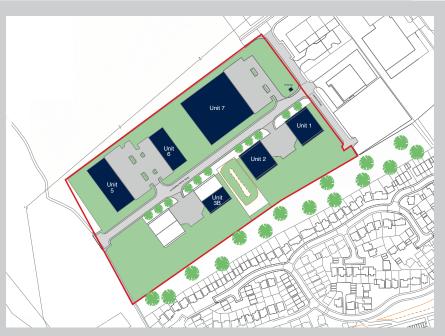

#### Accommodation

Floor areas are as follows:

| Unit    | Area (sq ft) | Area (sq m) | Rent per annum |
|---------|--------------|-------------|----------------|
| Unit 1  | 10,009       | 930         | £45,041        |
| Unit 2  | 10,055       | 934         | £45,248        |
| Unit 3B | 5,020        | 466         | £22,600        |
| Unit 5  | 16,043       | 1,490       | £64,172        |
| Unit 6  | 10,959       | 1,018       | £49,316        |
| Unit 7  | 40,316       | 3,746       | £151,185       |