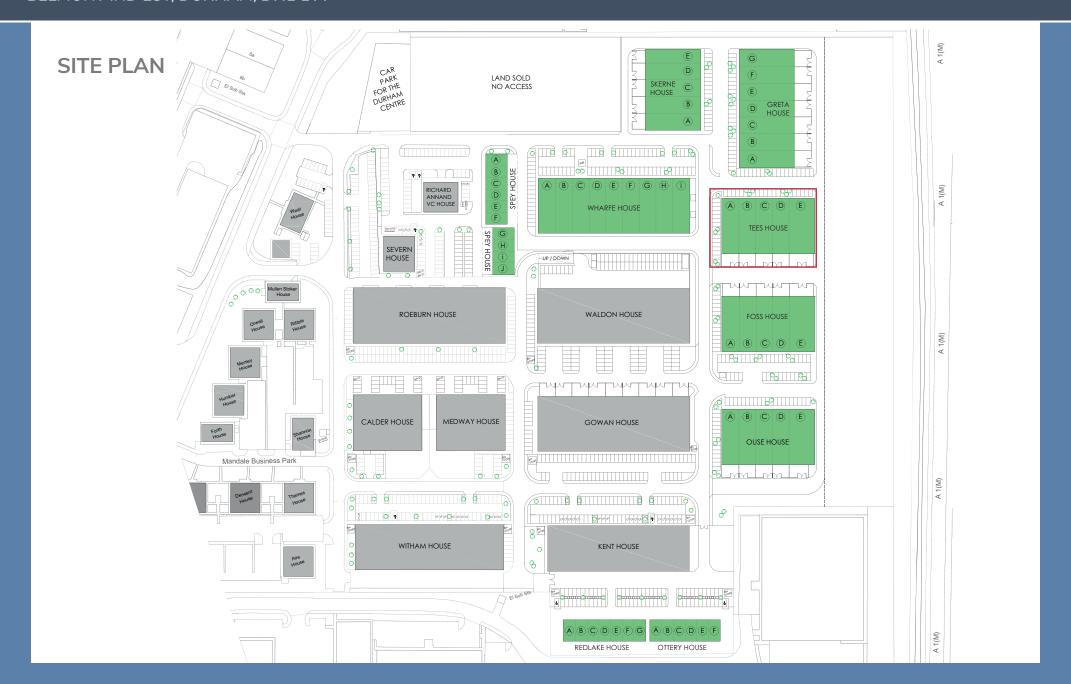

# TO LET 18,695 SQ FT UNIT & YARD

EXCELLENT LOCATION EASY ACCESS TO THE A1

£130,000 plus VAT per annum

TEES HOUSE, BELMONT IND EST, DURHAM, DH1 1TT





# **TEES HOUSE**

BELMONT IND EST, DURHAM, DH1 1TT



# **TEES HOUSE**

BELMONT IND EST, DURHAM, DH1 1TT

# CURRENT LIST OF OCCUPIERS













































Sense Foods Ltd



## LOCATION

Mandale Park is strategically located close to Junction 62 of the A1(M) with access off the A690 which connects Durham City approximately two miles to the west, with Sunderland approximately eight miles to the east. Newcastle City Centre is approximately 14 miles to the north.

Mandale Park is a well established commercial area with notable occupiers including Durham and Darlington Fire Service Headquarters, Age UK Durham, BHP Law, Home Group and a number of car dealerships including BMW and Mini.

The estate has excellent links to all parts of the region with East coast mainline