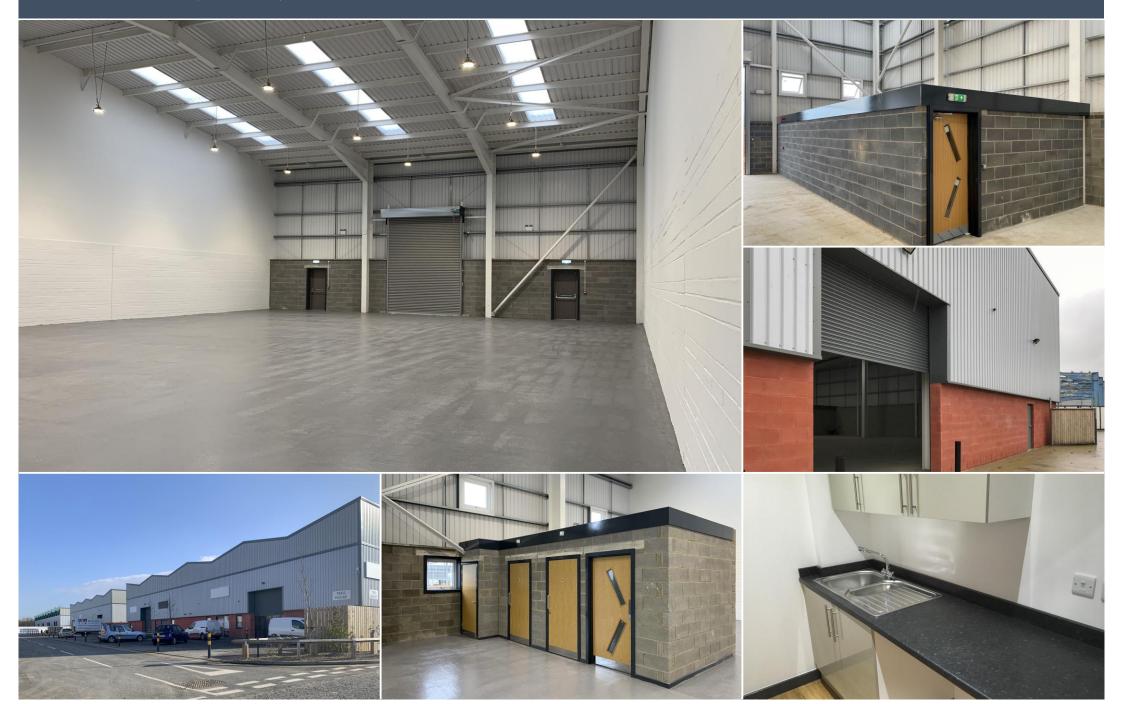

### **DESCRIPTION**

The unit is ideal for many kinds of use and ideal for ingoing tenants to create extra space by installing a Mezzanine floor. The unit has its own 3 phase power supply, water and BT.

#### Included:

- Glazed aluminium entrance door
- Double glazed windows
- Communal Lobby leading to
- Ancillary block with 2 toilets and a kitchen
- LED Lighting throughout
- Electrically operated roller shutterdoor
- Steel security fire escape doors
- 24 hour CCTV security surveillance