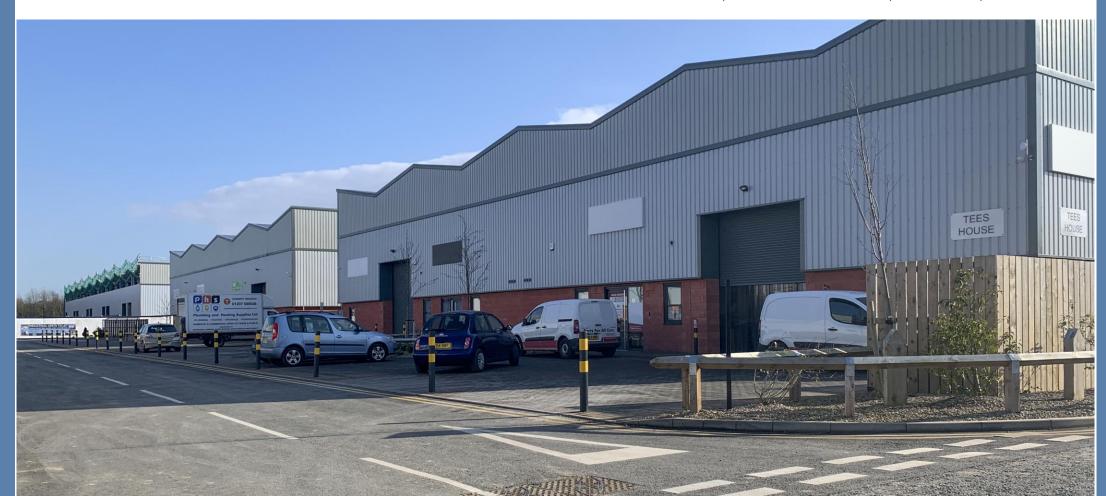

# TO LET 18,695 SQ FT UNIT & YARD

EXCELLENT LOCATION EASY ACCESS TO THE A1

£130,000 plus VAT per annum

TEES HOUSE, BELMONT IND EST, DURHAM, DH1 1TT





# **TEES HOUSE**

BELMONT IND EST, DURHAM, DH1 1TT



# **TEES HOUSE**

BELMONT IND EST, DURHAM, DH1 1TT

# CURRENT LIST OF OCCUPIERS













































Sense Foods Ltd



## LOCATION

Mandale Park is strategically located close to Junction 62 of the A1(M) with access off the A690 which connects Durham City approximately two miles to the west, with Sunderland approximately eight miles to the east. Newcastle City Centre is approximately 14 miles to the north.

Mandale Park is a well established commercial area with notable occupiers including Durham and Darlington Fire Service Headquarters, Age UK Durham, BHP Law, Home Group and a number of car dealerships including BMW and Mini.

The estate has excellent links to all parts of the region with East coast mainlin