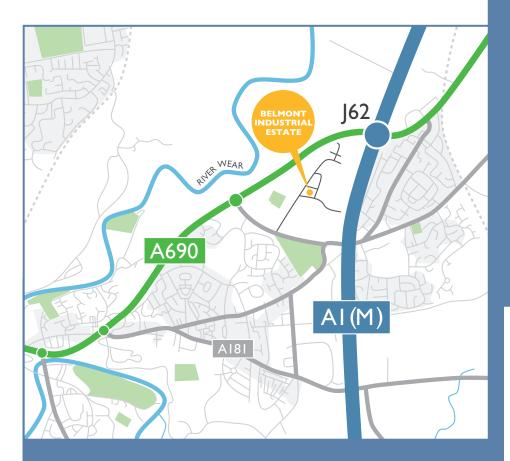

## LOCATION

Mandale Park is strategically located close to Junction 62 of the A1(M) with access off the A690 which connects Durham City approximately two miles to the west, with Sunderland approximately eight miles to the east. Newcastle City Centre is approximately 14 miles to the north.

Mandale Park is a well established commercial area with notable occupiers including Durham and Darlington Fire Service Headquarters, Age UK Durham, BHP Law, Home Group and a number of car dealerships including BMW and Mini.

The estate has excellent links to all parts of the region with East coast mainline railway service to London Kings Cross and Edinburgh available at Durham city train station.