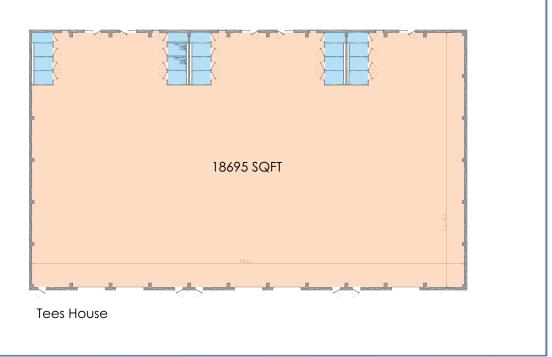

### **DESCRIPTION**

The unit is ideal for many kinds of use and ideal for ingoing tenants to create extra space by installing a Mezzanine floor. The unit has its own 3 phase power supply, water and BT.