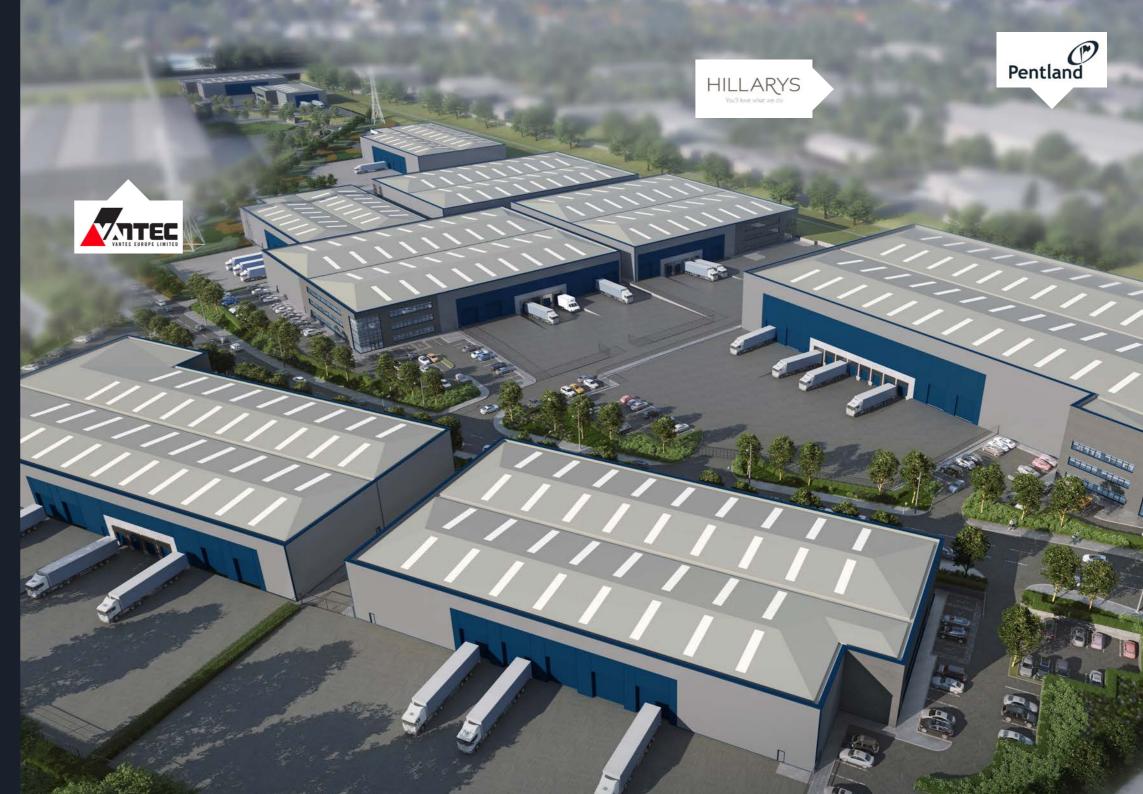

# The North East's biggest speculative industrial development

Hillthorn Business Park is committed to delivering 600,000 sq ft of the highest quality industrial buildings in a prime Washington location.

- 600,000 sq ft
- 10 high specification units
- From 21,550 sq ft 124,250 sq ft
- Planning E(g), B2 or B8 warehousing use
- On site Autumn 2021
- Delivery Autumn 2022
- Prime Washington location
- Excellent access to the A19 and A1(M)
- Close to Nissan, IAMP and the new Envision AESC Gigafactory
- Multiple east coast port options

Image for illustration purposes only