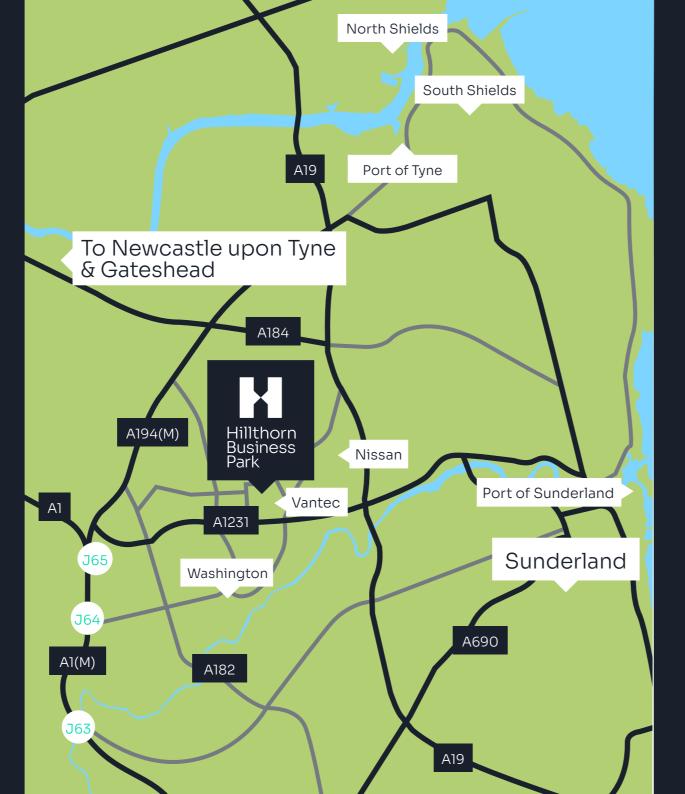

## Strategically Located

Hillthorn Business Park is accessed off the recently upgraded A1290 which connects to the A1231 via Spire Road. The A1231 Washington Highway is the main east west link between the A1(M) and the A19.

- A1231 0.7 miles
- A19 1.7 miles
- A1(M) 4 miles
- Nissan 1 mile
- Sunderland 6 miles
- Newcastle upon Tyne 7 miles

- Port of Tyne 6 miles
- Port of Sunderland –7 miles
- Teesport 38 miles