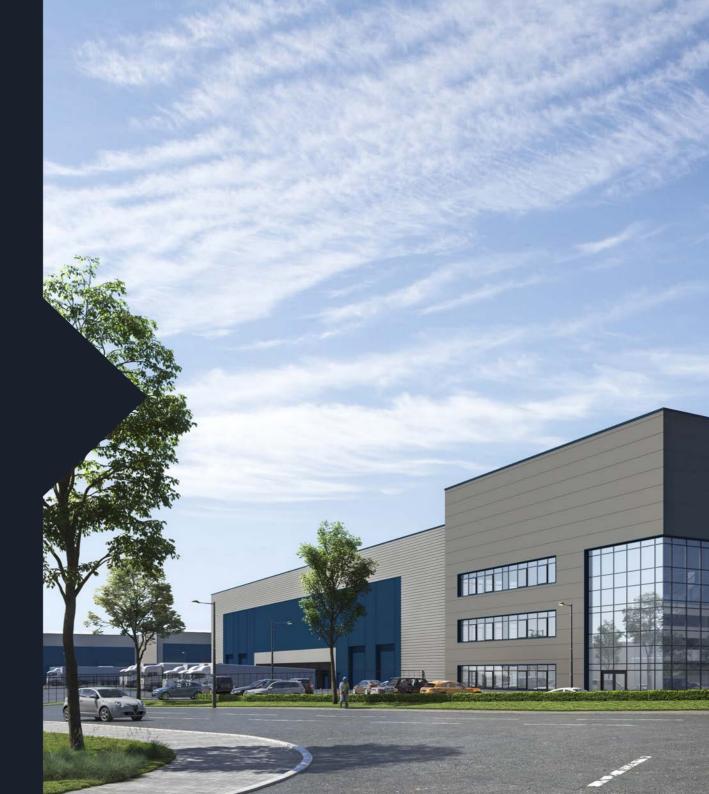

## Unit Specification

- Eaves heights from 8m 15m
- Floor loading 50kN/m²
- 1 loading door per 10,000 sq ft
- Dock level loading doors on units over 50,000 sq ft
- Offices at first floor level
- Large secure service yards up to 50m
- Ample car parking

Image for illustration purposes only