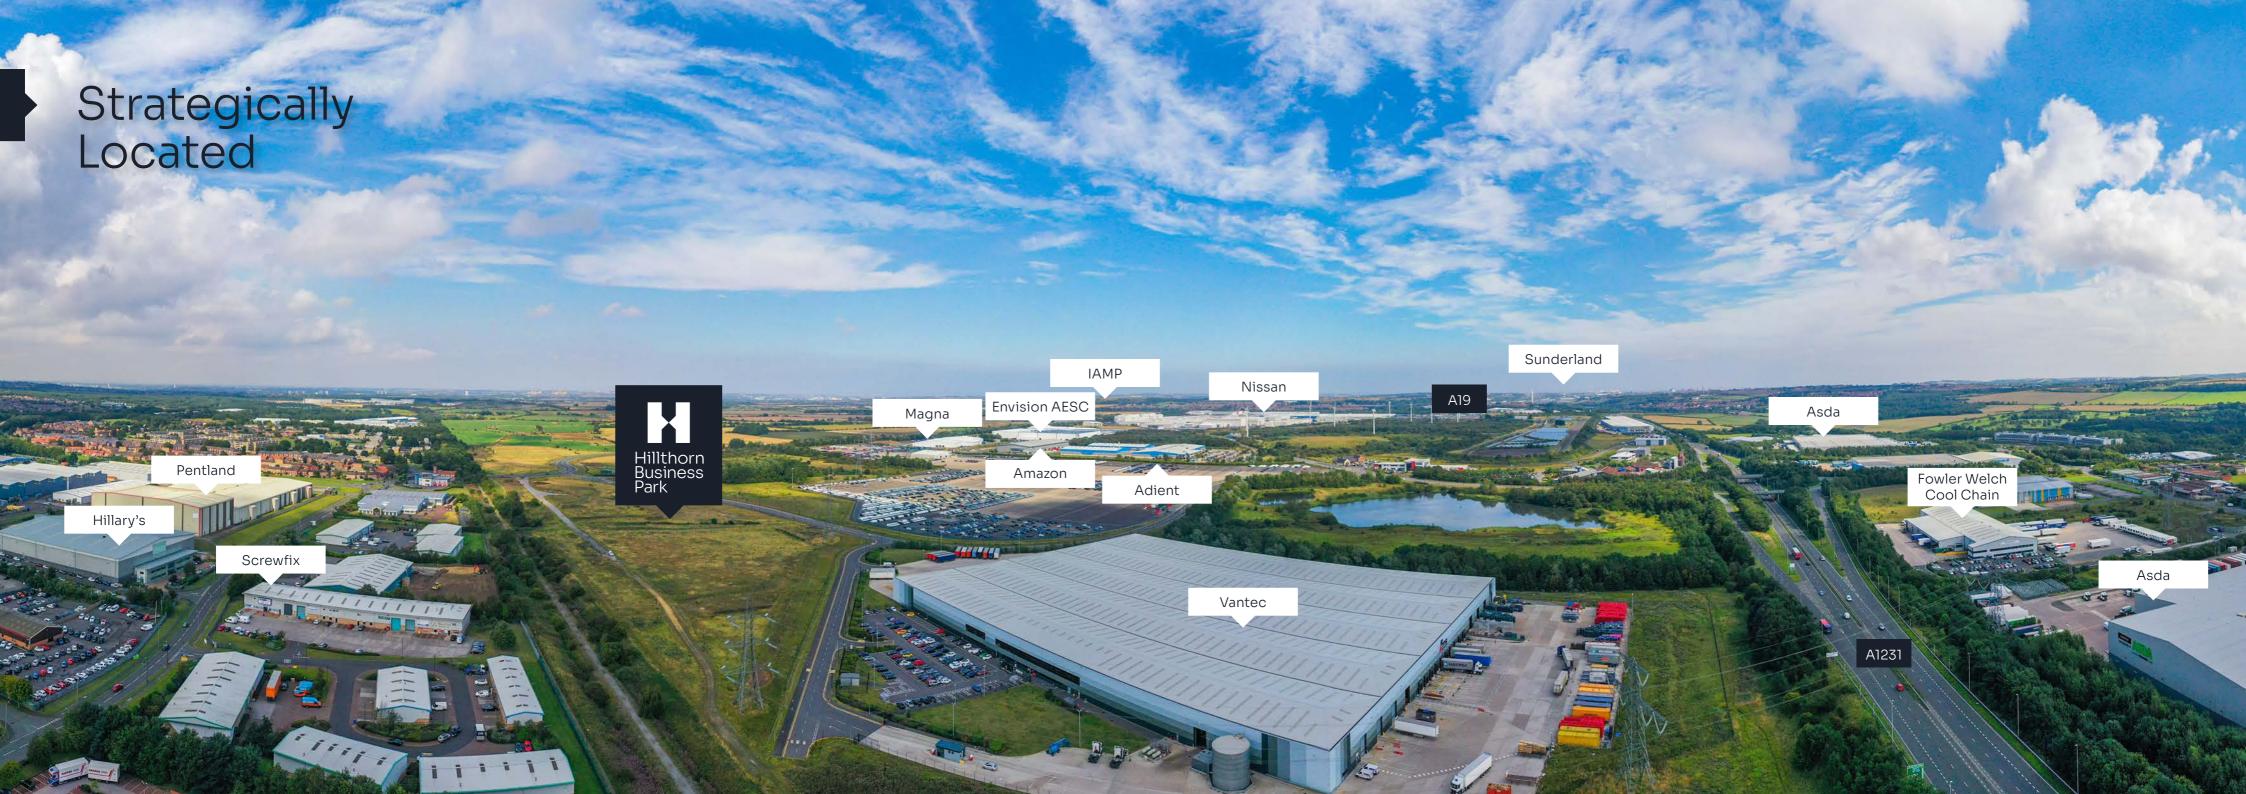

## Strategically Located

Hillthorn Business Park is accessed off the recently upgraded A1290 which connects to the A1231 via Spire Road. The A1231 Washington Highway is the main east west link between the A1(M) and the A19.

- A1231 0.7 miles
- A19 1.7 miles
- A1(M) 4 miles
- Nissan 1 mile
- Sunderland 6 miles
- Newcastle upon Tyne 7 miles

- Port of Tyne 6 miles
- Port of Sunderland –7 miles
- Teesport 38 miles