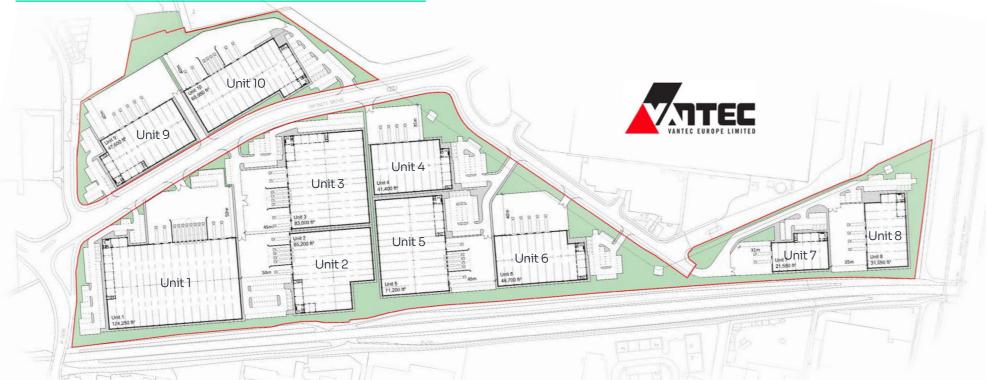

### Schedule of Units

| Unit | Size (sq ft) | Eaves | <b>Loading Doors</b> |
|------|--------------|-------|----------------------|
| 1    | 124,250      | 15m   | 4 level<br>8 docks   |
| 2    | 65,200       | 12m   | 2 level<br>4 docks   |
| 3    | 83,000       | 12m   | 4 level<br>4 docks   |
| 4    | 41,400       | 12m   | 4 level              |
| 5    | 71,200       | 12m   | 2 level<br>4 docks   |

| Unit  | Size (sq ft) | Eaves | <b>Loading Doors</b> |
|-------|--------------|-------|----------------------|
| 6     | 48,700       | 12m   | 5 level              |
| 7     | 21,550       | 8m    | 2 level              |
| 8     | 31,550       | 8m    | 4 level              |
| 9     | 47,600       | 12m   | 5 level              |
| 10    | 60,950       | 12m   | 4 level<br>4 docks   |
| Total | 595,400      |       |                      |