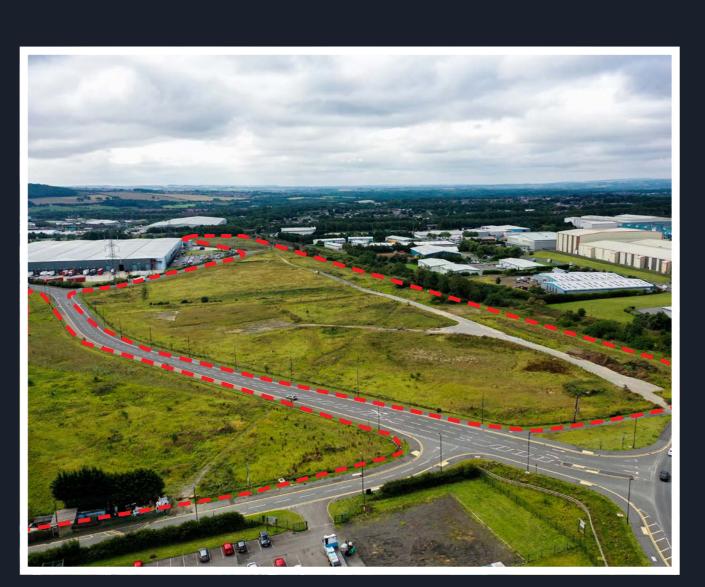

# The North East's biggest speculative industrial development

Hillthorn Business Park is committed to delivering 600,000 sq ft of the highest quality industrial buildings in a prime Washington location.

## Strategically Located

Hillthorn Business Park is accessed off the recently upgraded A1290 which connects to the A1231 via Spire Road. The A1231 Washington Highway is the main east west link between the A1(M) and the A19.

Sat Nav location: NE37 3HQ.

Washington is home to many of the region's biggest manufacturing and distribution occupiers due to its strategic location and ease of access to the national motorway network.

- A1231 0.7 miles
- A19 1.7 miles
- A1(M) 4 miles
- Nissan 1 mile
- Sunderland 6 miles
- Newcastle upon Tyne 7 miles

- Port of Tyne 6 miles
- Port of Sunderland –7 miles
- Teesport 38 miles