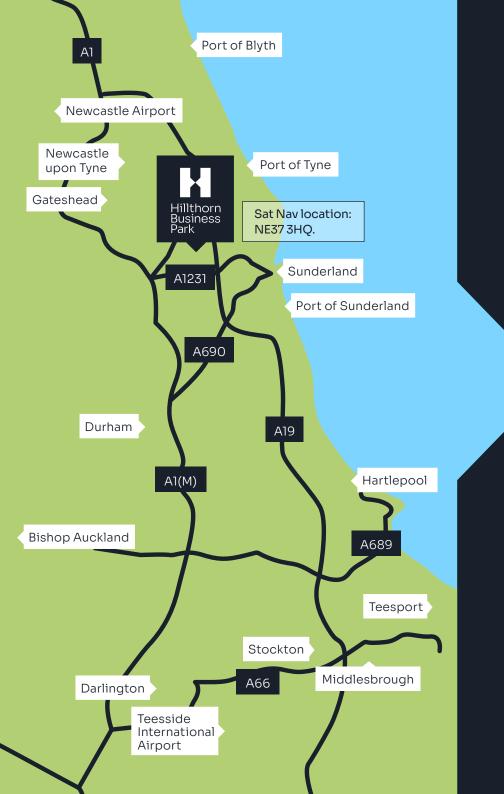

Sat Nav location: NE37 3HQ.

Washington is home to many of the region's biggest manufacturing and distribution occupiers due to its strategic location and ease of access to the national motorway network.

- A1231 0.7 miles
- A19 1.7 miles
- A1(M) 4 miles
- Nissan 1 mile
- Sunderland 6 miles
- Newcastle upon Tyne 7 miles

- Port of Tyne 6 miles
- Port of Sunderland –7 miles
- Teesport 38 miles