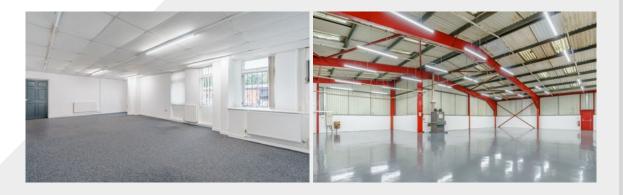

#### Description

Modern business units providing high quality production space on a well maintained estate.

#### Floor areas are as follows:

| Unit   | Area (sq ft) | Area (sq m) | Rent (per annum) |
|--------|--------------|-------------|------------------|
| Unit 2 | 5,048        | 496         | £25,000          |
| Unit 7 | 4,228        | 393         | £21,000          |