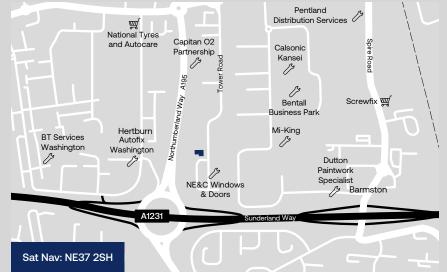

## **Glover Industrial Estate**

Units 2 and 7, Tower Road, Glover Industrial Estate, Washington, Tyne & Wear NE37 2SH

#### Location

Washington New Town is ideally situated between the A1(M) and A19 providing easy access to the North East Region. Newcastle, Sunderland and Durham are within 15 minutes' drive time and Teesside is within 20 minutes. Glover Industrial Estate is located off the A195 Northumberland Way close to the A1231 Sunderland Highway giving direct dual carriageway access to both the A1(M) and A19.