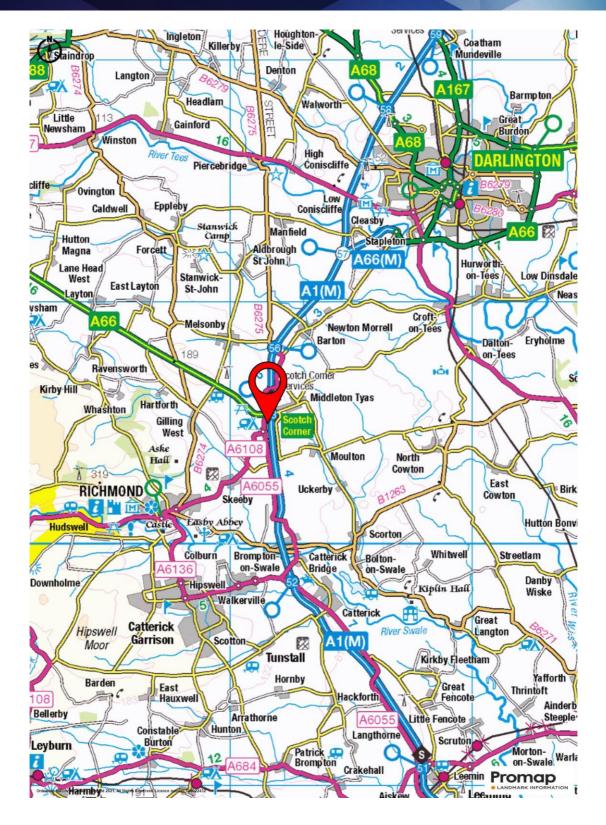

#### Location

Scotch Corner is Junction 53 of the A1(M) and the A66 trans Pennine route which links the A1(M) with the M6 at Penrith.

The compound is located on Barracks Bank, just 250m south of the Motorway junction. The market town of Richmond is just 4.5 miles to the south west via the A6108 and Darlington is 8.5 miles to the north east via the A1(M) and A66(M).