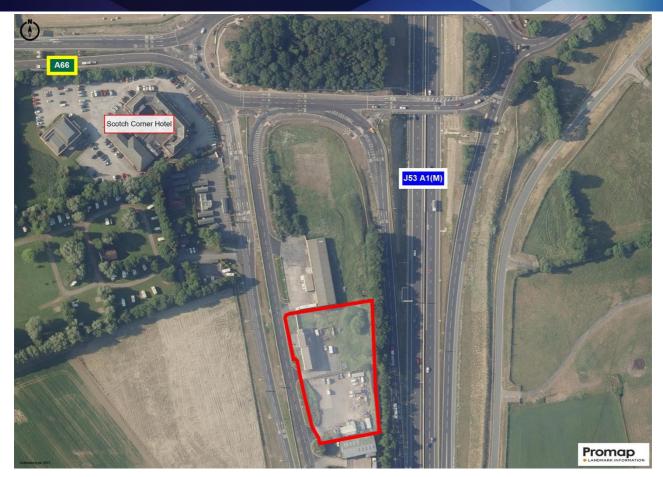

#### Location

Scotch Corner is Junction 53 of the A1(M) and the A66 trans Pennine route which links the A1(M) with the M6 at Penrith.

The compound is located on Barracks Bank, just 250m south of the Motorway junction. The market town of Richmond is just 4.5 miles to the south west via the A6108 and Darlington is 8.5 miles to the north east via the A1(M) and A66(M).

#### Description

The site comprises a newly fenced compound with new double gates onto Barracks Bank. The area of hard standing extends to approximately (0.59 acres) providing a mix of tarmacadam, concrete and hardcore.

#### Site Area

|           | Sq M  | Acre |
|-----------|-------|------|
| Site Area | 6,657 | 1.64 |