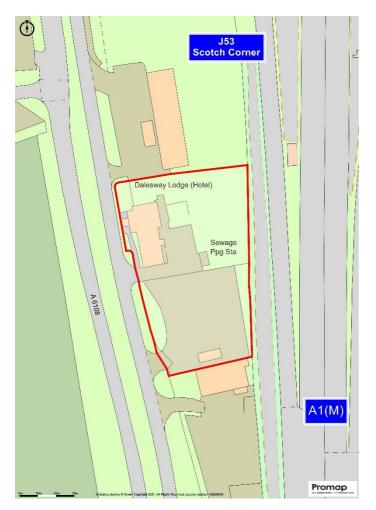

#### Location

Scotch Corner is Junction 53 of the A1(M) and the A66 trans Pennine route which links the A1(M) with the M6 at Penrith.

The compound is located on Barracks Bank, just 250m south of the Motorway junction. The market town of Richmond is just 4.5 miles to the south west via the A6108 and Darlington is 8.5 miles to the north east via the A1(M) and A66(M).

#### Description

The site comprises a newly fenced compound with new double gates onto Barracks Bank. The area of hard standing extends to approximately (0.59 acres) providing a mix of tarmacadam, concrete and hardcore.

#### Site Area

|           | Sq M  | Acre |
|-----------|-------|------|
| Site Area | 6,657 | 1.64 |