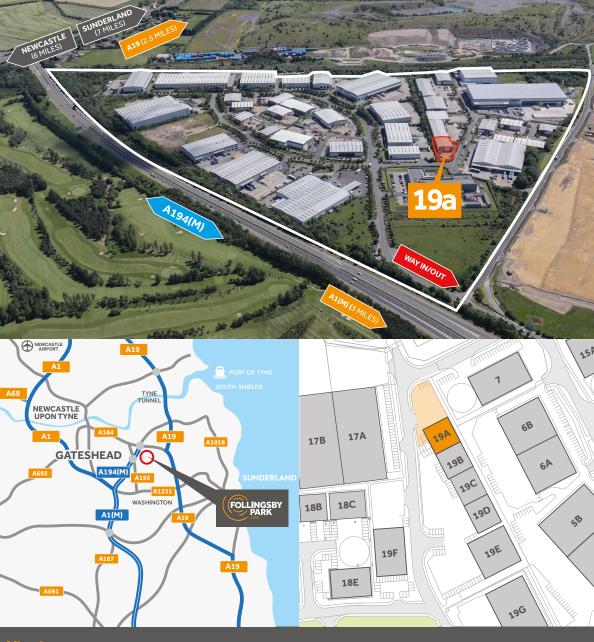

## Location

Follingsby Park is a modern industrial estate extending to approximately 110 acres at the centre of the Tyne & Wear conurbation with good access to Newcastle, Gateshead, Sunderland and South Tyneside.

The Park has direct access to the Follingsby Motorway junction of the A194(M) giving easy access to the A1(M), the A19 and north to the Tyne Tunnel.