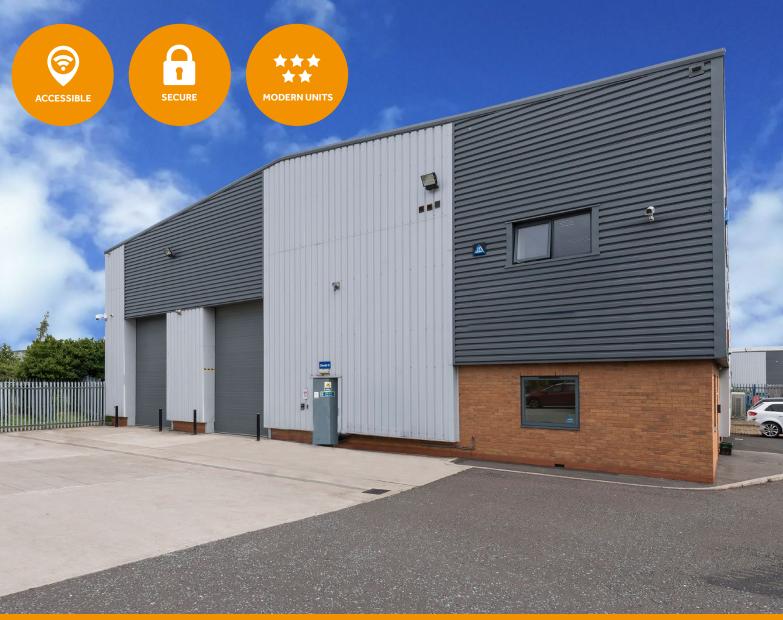

NORTH EAST ENGLAND'S PRIME INDUSTRIAL PARK

GATESHEAD TYNE & WEAR NE10 8YF

TO LET INDUSTRIAL/WAREHOUSE UNIT 8,970 FT<sup>2</sup> (833.3 M<sup>2</sup>)

19a

#### Accommodation

Semi-detached steel portal frame unit with ground and first floor offices, dedicated car parking, and HGV loading access within a secure gated service yard.

| Unit 19a   | FT <sup>2</sup> | M <sup>2</sup> | EPC                                 | RATEABLE VALUE |
|------------|-----------------|----------------|-------------------------------------|----------------|
| Warehouse  | 6,304           | 585.6          |                                     |                |
| GF Offices | 1,303           | 121.1          | Expired Dec 2020 new cert required. | £41,500        |
| FF Offices | 1,363           | 126.6          |                                     |                |
| Total      | 8,970           | 833.3          | cererequired.                       |                |