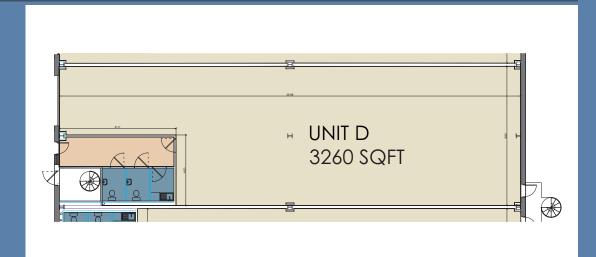

# TO LET UNIT D, WALDON HOUSE, MANDALE BUSINESS PARK 3,260 sq ft (302 sq m)

| UNIT | UNIT   | UNIT SQ FT  | EAVES  | ANNUAL  |
|------|--------|-------------|--------|---------|
|      | NAME   | (SQ M)      | HEIGHT | RENT    |
| 23D  | Waldon | 3,260 (302) | 8m     | £22,820 |