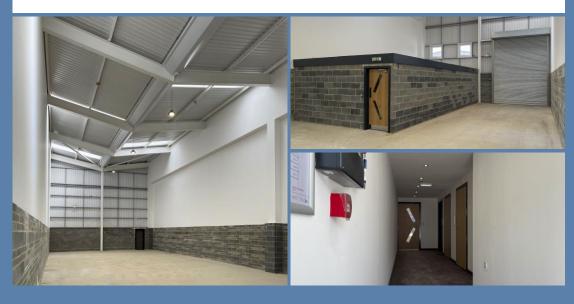

#### DESCRIPTION

Units can be combined to provide large sizes in multiples of 3,300 sq ft.

The units are ideal for many kinds of use and ideal for ingoing tenants to create extra space by installing a Mezzanine floor. Each unit has its own 3 phase power supply, water and BT.

#### Included:

- Glazed aluminium entrance door
- Double glazed windows
- Communal Lobby leading to
- Ancillary block with 2 toilets and a kitchen 24 hour CCTV security surveillance
- LED Lighting throughout
- Electrically operated roller shutterdoor
- Steel security fire escape doors