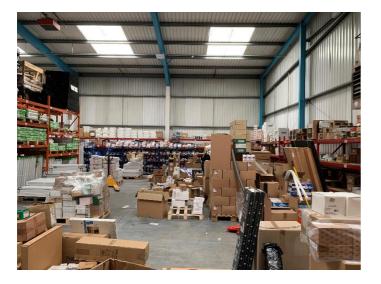

#### Description

The property comprises a modern semidetached industrial unit constructed of steel portal frame with brick and block walls surmounted by profile sheet cladding. The roof is also of profile sheet cladding with 10% rooflights. The property has an internal height to eaves of 5.4m rising to 6.6m at the apex and is accessed via an "up and over" roller shutter door, 3.5m wide by 4.8m high. The property benefits from single storey office accommodation to the front elevation with mezzanine offices above and has heating and lighting to both warehouse and offices. There is an external yard and car parking to the front elevation of the building.

#### Accommodation

|                      | sq m   | sq ft |
|----------------------|--------|-------|
| Warehouse            | 475.18 | 5,115 |
| Ground Floor Offices | 130.24 | 1,402 |
| Mezzanine            | 130.24 | 1,402 |
|                      |        |       |
| Total                | 735.66 | 7,919 |