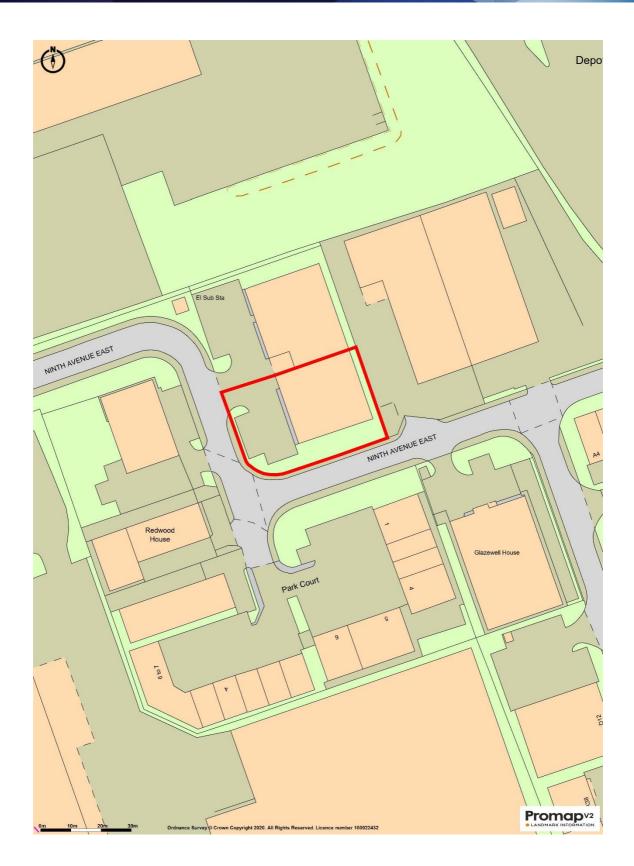

#### Location

The property occupies a prominent position on Ninth Avenue East within Team Valley Trading Estate. Team Valley itself is the North East's premier commercial location with direct access to the A1(M), providing connections to all of the region's conurbations. At over 600 acres (250 hectares) Team Valley Trading Estate is estimated to have over 7,000,000 sq ft (650,000 sq m) of industrial, office and retail development.