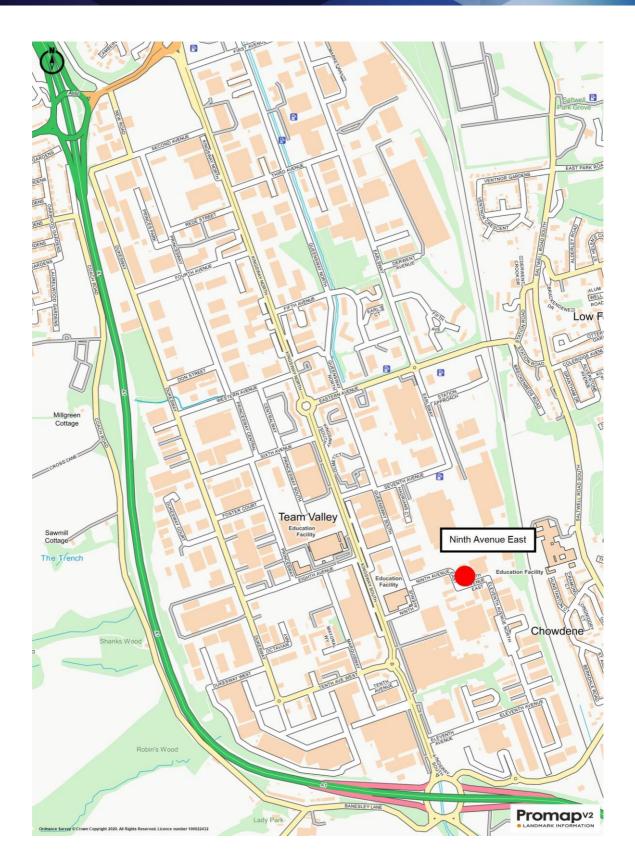

#### Location

The property occupies a prominent position on Ninth Avenue East within Team Valley Trading Estate. Team Valley itself is the North East's premier commercial location with direct access to the A1(M), providing connections to all of the region's conurbations. At over 600 acres (250 hectares) Team Valley Trading Estate is estimated to have over 7,000,000 sq ft (650,000 sq m) of industrial, office and retail development.