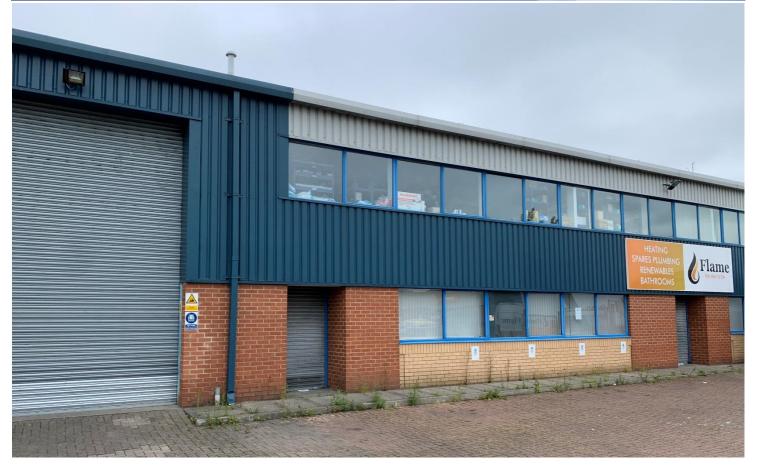

## Unit 2, Ninth Avenue, Team Valley, Gateshead.

- 7,919 sqft (735.66 sqm).
- Prominent position on Team Valley.
- Excellent access to A1(M).
- Eaves 5.4m
- Semi-detached unit with yard

#### Description

The property comprises a modern semidetached industrial unit constructed of steel portal frame with brick and block walls surmounted by profile sheet cladding. The roof is also of profile sheet cladding with 10% rooflights. The property has an internal height to eaves of 5.4m rising to 6.6m at the apex and is accessed via an "up and over" roller shutter door, 3.5m wide by 4.8m high. The property benefits from single storey office accommodation to the front elevation with mezzanine offices above and has heating and lighting to both warehouse and offices. There is an external yard and car parking to the front elevation of the building.