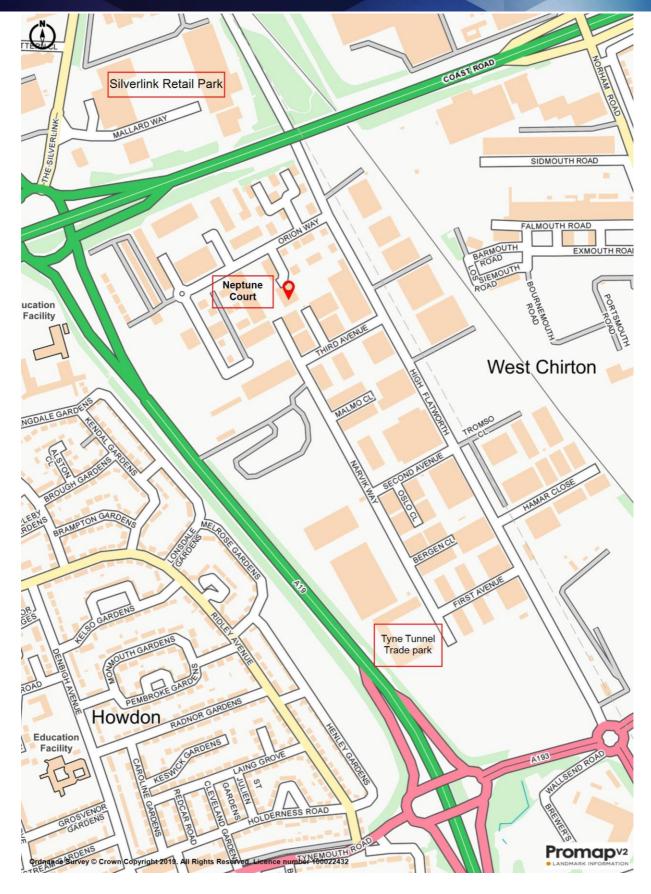

#### Location

Neptune Court forms part of Orion Business Park which is located on the Tyne Tunnel Trading Estate, a well-established industrial location adjacent to the A19 providing over 2.5 million ft<sup>2</sup> of industrial, business and commercial space.

The property benefit from excellent road links being located very close to the A19, Tyne Tunnel and the A1058 Coast Road, providing convenient access to Newcastle City Centre and throughout the region.