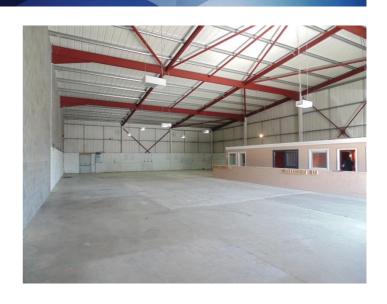

# **Description**

The property comprises an end terraced light industrial unit of steel portal frame construction with brick and profile sheet clad elevations and mono pitched roof of insulated steel profile cladding.

The unit benefits from an electric insulated up and over sectional loading door, minimum eaves height of 5.5 m rising to 8.6m at the front elevation.

Externally the unit has 7 allocated car parking spaces within the large shared service yard.

# **Accommodation**

|            | sq m | sq ft |
|------------|------|-------|
| Unit 7 GIA | 563  | 6,061 |