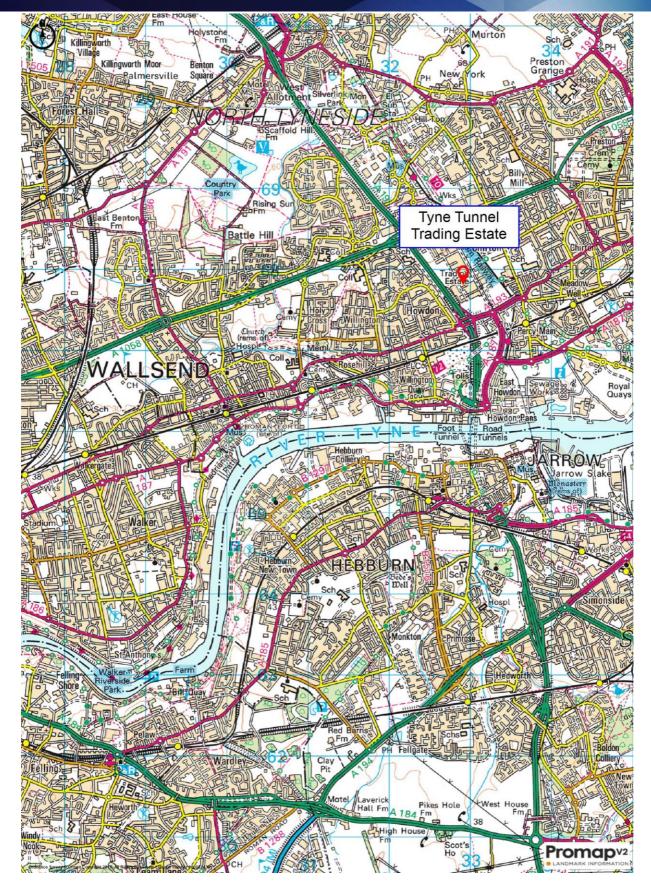

#### Location

Neptune Court forms part of Orion Business Park which is located on the Tyne Tunnel Trading Estate, a well-established industrial location adjacent to the A19 providing over 2.5 million ft<sup>2</sup> of industrial, business and commercial space.

The property benefit from excellent road links being located very close to the A19, Tyne Tunnel and the A1058 Coast Road, providing convenient access to Newcastle City Centre and throughout the region.