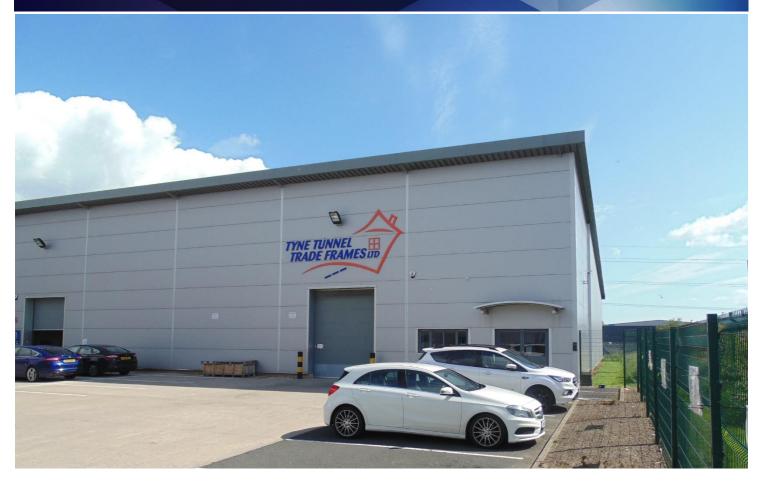

# **Description**

The property comprises an end terraced light industrial unit of steel portal frame construction with brick and profile sheet clad elevations and mono pitched roof of insulated steel profile cladding.

The unit benefits from an electric insulated up and over sectional loading door, minimum eaves height of 5.5 m rising to 8.6m at the front elevation.

Externally the unit has 7 allocated car parking spaces within the large shared service yard.