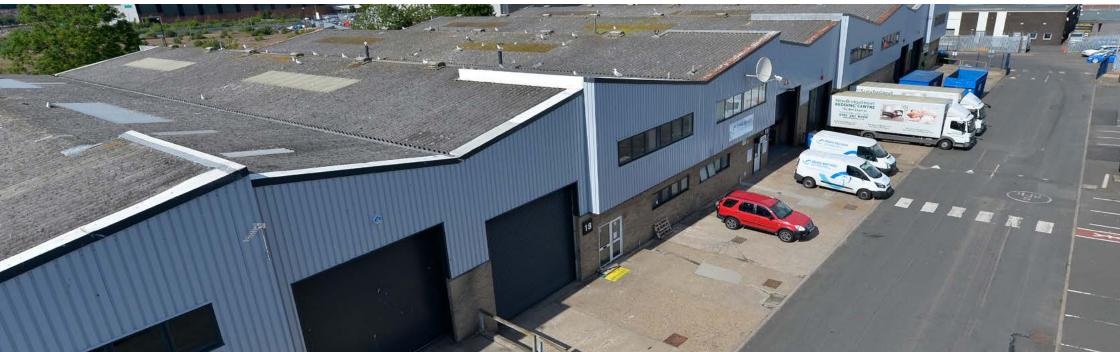

High profile onto Fossway

NEWCASTLE UPON TYNE

Unit 18

BROUGH PARK TRADING ESTATE SOSSWAY NEWCASTLE UPON TYNE NE6 2YF

### DESCRIPTION

The unit is constructed with cavity brickwork walls with high level insulated cladding. The roof area is double pitched with an insulated profile sheeted covering incorporating translucent rooflights. Internally the unit has a clear height of 5m and incorporates both ladies and gents WC facilities and office space. Externally the unit has a concrete apron and parking area to the front which provides vehicular access by way of a steel roller shutter loading door 4.8m wide x 4.6m high.