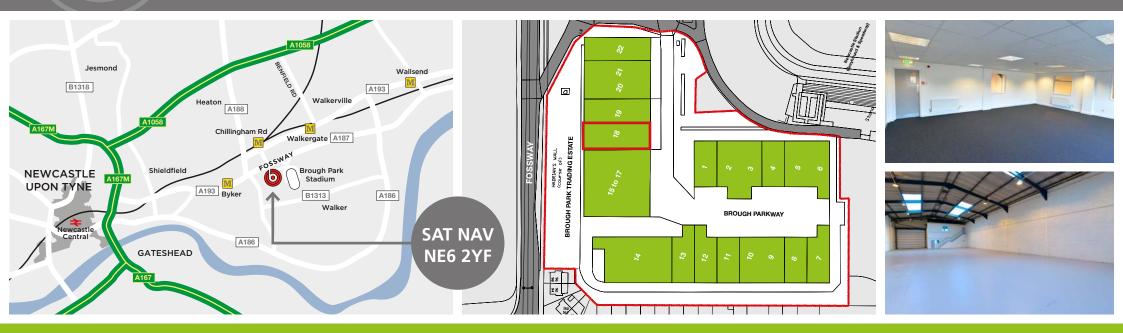

### LOCATION

The popular and well established Brough Park Trading Estate lies on the south side of the A187 Fossway approximately 2 miles to the east of Newcastle City Centre and close to the Newcastle Shopping Park and B&Q.

|                       | Distance  | Time    |
|-----------------------|-----------|---------|
| Newcastle City Centre | 1.6 miles | 5 mins  |
| A1(M)                 | 4.5 miles | 10 mins |
| Newcastle Airport     | 9.5 miles | 25 mins |
|                       |           |         |