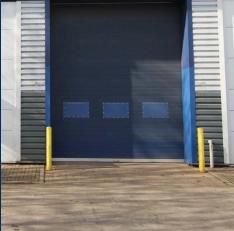

# DESCRIPTION

The property comprises a modern industrial/warehouse unit of steel portal frame construction to eaves height of approximately 6 metres to underside of haunch. Elevations are a combination of brick and block work at low level with profile metal elevations above and to the roof. Loading to the unit is via a ground level loading door that provides access to a shared yard.